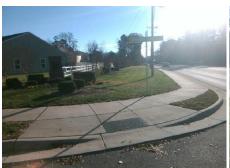

N/A

N/A

N/A

Good

To SW N/A

Surface Condition? (G/P)

Intersection ID: N/A Main Street: LAWYERS RD **Cross Street: COVINGTON COMMONS DR** Location: NE ADA ID: F69F44E78E51 Ramp Type: PerpDiag Initial Pass/Fail: Fail **Overall Compliance: No** Severity Score: 21.25