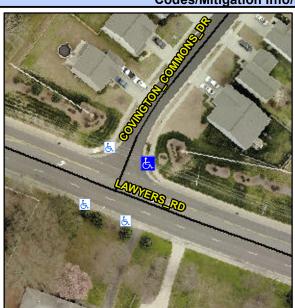

N/A

N/A

N/A

Good

To SW N/A

Surface Condition? (G/P)

Intersection ID: N/A Main Street: LAWYERS RD **Cross Street: COVINGTON COMMONS DR** Location: NE ADA ID: F69F44E78E51 Ramp Type: PerpDiag Initial Pass/Fail: Fail **Overall Compliance: No** Severity Score: 21.25