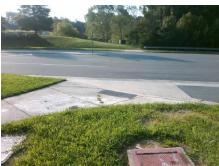

Intersection ID: 10023487 Main Street: CIRCUMFERENTIAL RD Cross Street: N/A Location: N Initial Pass/Fail: Fail **Overall Compliance: No Severity Score:** 25 ADA ID: F6A694893D63 Ramp Type: PerpDiag

**Codes/Mitigation Info/Possible Solution** 

1.7

3.0

N/A

1.3

To SW

Street 1 Name Stop Condition-Street 2 **CIRCUMFERENTIAL RD** Street 2 Name Stop Condition-Street 1

Two New Directional Ramps or Equivalent. Surveyor Notes: N/A

PROW/ADA:

Not Found, R304.2.2, R304.5.3

Painted X Walk1? X Walk 1 Direction X Walk 1 Width (in) X Walk 1 Slope (%) X Walk 1 X Slope (%) Ramp inside XWalk1? Road Slope (%)

Road X Slope (%)

Any Obstructions?

**Obstruction Type** 