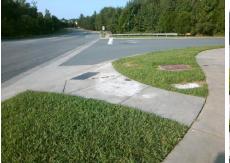

Intersection ID: 10023487 Main Street: CIRCUMFERENTIAL RD Cross Street: N/A Location: N Initial Pass/Fail: Fail **Overall Compliance: No Severity Score:** 25 ADA ID: F6A694893D63 Ramp Type: PerpDiag

**Codes/Mitigation Info/Possible Solution** 

1.7

3.0

N/A

1.3

To SW

Street 1 Name Stop Condition-Street 2 **CIRCUMFERENTIAL RD** Street 2 Name Stop Condition-Street 1

Two New Directional Ramps or Equivalent. Surveyor Notes: N/A

PROW/ADA:

Not Found, R304.2.2, R304.5.3

Painted X Walk1? X Walk 1 Direction X Walk 1 Width (in) X Walk 1 Slope (%) X Walk 1 X Slope (%) Ramp inside XWalk1? Road Slope (%)

Road X Slope (%)

Any Obstructions?

**Obstruction Type** 