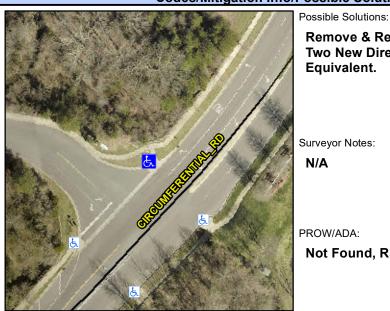

Intersection ID: 10023487 Main Street: CIRCUMFERENTIAL RD Cross Street: N/A Location: N Initial Pass/Fail: Fail **Overall Compliance: No Severity Score:** 25 ADA ID: F6A694893D63 Ramp Type: PerpDiag

**Codes/Mitigation Info/Possible Solution** 

1.7

3.0

N/A

1.3

To SW

Street 1 Name Stop Condition-Street 2 **CIRCUMFERENTIAL RD** Street 2 Name Stop Condition-Street 1

Two New Directional Ramps or Equivalent. Surveyor Notes: N/A

PROW/ADA:

Not Found, R304.2.2, R304.5.3

Painted X Walk1? X Walk 1 Direction X Walk 1 Width (in) X Walk 1 Slope (%) X Walk 1 X Slope (%) Ramp inside XWalk1? Road Slope (%)

Road X Slope (%)

Any Obstructions?

**Obstruction Type** 