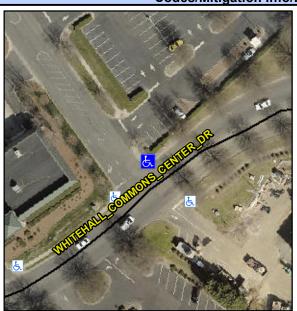

## Access Compliance Report Public Rights-of-Way (Curb Ramps)

Intersection ID: 10041619 Main Street: WHITEHALL\_COMMONS\_CENTŒROSDEStreet: N/A Location: NE

ADA ID: F6AB2755F293 Ramp Type: PerpDiag Initial Pass/Fail: Fail Overall Compliance: No Severity Score: 22.5

## Field Measurements/Component Compliance

Street 1 Name ENTRANCE
Stop Condition-Street 2 StopSign
Street 2 Name HALL COMMONS CENTER DR
Stop Condition-Street 1 None

Possible Solutions:

Remove & Replace Curb Ramp With Two New Directional Ramps or Equivalent.