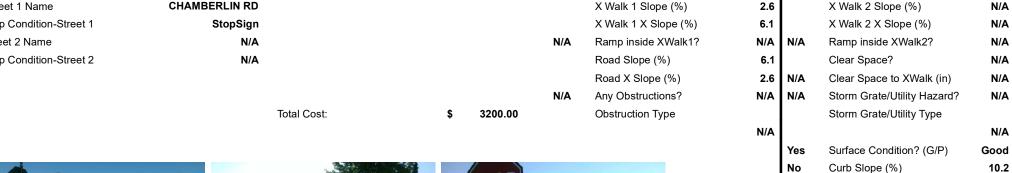

Compliance Description

Ramp Length (in)

Ramp Width (in)

Flare Slope LT (%)

Landing Length (in)

Landing Width (in)

Landing Slope (%)

Landing X Slope (%)

Landing Curb? (Y/N)

Shared Landing?

**Gutter Ponding?** 

Gutter Lip Ht (in)

Painted X Walk1?

X Walk 1 Direction

X Walk 1 Width (in)

Flare Traversable LT?

Flare Type LT

N/A

Yes

N/A

**Codes/Mitigation Info/Possible Solution** 

## Field Measurements/Component Compliance

Yes

No

N/A

Compliance Description

Flare Type RT

Flare Slope RT (%)

**DWS Provided?** 

**DWS Contrast?** 

DWS Length (in)

DWS Full Width?

DWS Offset (in)

Gutter Slope (%)

Gutter X Slope (%)

Painted X Walk2?

X Walk 2 Direction

X Walk 2 Width (in)

Flare Traversable RT?

BlendTrans Slope (%)

BlendTrans XSlope (%)

Data

48.0

48.0

N/A