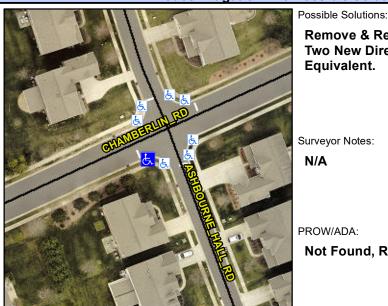

## **Access Compliance Report Public Rights-of-Way** (Curb Ramps)

Data

2.1

6.7

N/A

Intersection ID: 49929 Main Street: ASHBOURNE HALL RD Cross Street: CHAMBERLIN RD Location: SW **Overall Compliance: No Severity Score:** 12.5 **ADA ID: F6AF836616AE** Ramp Type: BlendTrans1 Initial Pass/Fail: Fail

No

N/A

To NW

**CHAMBERLIN RD** Street 1 Name Stop Condition-Street 1 Street 2 Name Stop Condition-Street 2

Remove & Replace Curb Ramp With Two New Directional Ramps or Equivalent.

Surveyor Notes:

N/A

PROW/ADA:

Not Found, R304.5.3