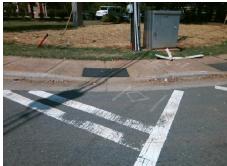

Total Cost:

1850.00

| Field Measurements/Component Compliance |                       |       |      |                             |      |  |  |
|-----------------------------------------|-----------------------|-------|------|-----------------------------|------|--|--|
| Compliance Description Data             |                       | Data  | Comp | liance Description          | Data |  |  |
| N/A                                     | Ramp Length (in)      | 60.0  | No   | Ramp Slope (%)              | 8.5  |  |  |
| No                                      | Ramp Width (in)       | 40.0  | Yes  | Ramp XSlope (%)             | 2.6  |  |  |
| N/A                                     | Flare Type LT         | N/A   | N/A  | Flare Type RT               | N/A  |  |  |
| N/A                                     | Flare Slope LT (%)    | N/A   | N/A  | Flare Slope RT (%)          | N/A  |  |  |
| N/A                                     | Flare Traversable LT? | N/A   | N/A  | Flare Traversable RT?       | N/A  |  |  |
| N/A                                     | Landing Length (in)   | N/A   | N/A  | DWS Provided?               | N/A  |  |  |
| N/A                                     | Landing Width (in)    | N/A   | N/A  | DWS Contrast?               | N/A  |  |  |
| N/A                                     | Landing Slope (%)     | N/A   | N/A  | DWS Length (in)             | N/A  |  |  |
| N/A                                     | Landing X Slope (%)   | N/A   | N/A  | DWS Full Width?             | N/A  |  |  |
| N/A                                     | Landing Curb? (Y/N)   | N/A   | N/A  | DWS Offset (in)             | N/A  |  |  |
| N/A                                     | Shared Landing?       | N/A   |      |                             |      |  |  |
| N/A                                     | Gutter Ponding?       | N/A   | N/A  | Gutter Slope (%)            | N/A  |  |  |
| N/A                                     | Gutter Lip Ht (in)    | N/A   | N/A  | Gutter X Slope (%)          | N/A  |  |  |
| N/A                                     | Painted X Walk1?      | Yes   | N/A  | Painted X Walk2?            | N/A  |  |  |
|                                         | X Walk 1 Direction    | To S  |      | X Walk 2 Direction          | N/A  |  |  |
| N/A                                     | X Walk 1 Width (in)   | 114.0 | N/A  | X Walk 2 Width (in)         | N/A  |  |  |
|                                         | X Walk 1 Slope (%)    | 2.6   |      | X Walk 2 Slope (%)          | N/A  |  |  |
|                                         | X Walk 1 X Slope (%)  | 3.7   |      | X Walk 2 X Slope (%)        | N/A  |  |  |
| N/A                                     | Ramp inside XWalk1?   | Yes   | N/A  | Ramp inside XWalk2?         | N/A  |  |  |
|                                         | Road Slope (%)        | N/A   | N/A  | Clear Space?                | N/A  |  |  |
|                                         | Road X Slope (%)      | N/A   | N/A  | Clear Space to XWalk (in)   | N/A  |  |  |
| N/A                                     | Any Obstructions?     | N/A   | N/A  | Storm Grate/Utility Hazard? | N/A  |  |  |
|                                         | Obstruction Type      |       |      | Storm Grate/Utility Type    |      |  |  |
|                                         |                       | N/A   |      |                             | N/A  |  |  |
|                                         |                       |       | Yes  | Surface Condition? (G/P)    | Good |  |  |