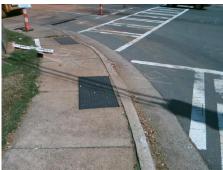

Total Cost:

1850.00

| Field Measurements/Component Compliance |                       |       |      |                             |      |  |  |
|-----------------------------------------|-----------------------|-------|------|-----------------------------|------|--|--|
| Compliance Description Data             |                       | Data  | Comp | liance Description          | Data |  |  |
| N/A                                     | Ramp Length (in)      | 60.0  | No   | Ramp Slope (%)              | 8.5  |  |  |
| No                                      | Ramp Width (in)       | 40.0  | Yes  | Ramp XSlope (%)             | 2.6  |  |  |
| N/A                                     | Flare Type LT         | N/A   | N/A  | Flare Type RT               | N/A  |  |  |
| N/A                                     | Flare Slope LT (%)    | N/A   | N/A  | Flare Slope RT (%)          | N/A  |  |  |
| N/A                                     | Flare Traversable LT? | N/A   | N/A  | Flare Traversable RT?       | N/A  |  |  |
| N/A                                     | Landing Length (in)   | N/A   | N/A  | DWS Provided?               | N/A  |  |  |
| N/A                                     | Landing Width (in)    | N/A   | N/A  | DWS Contrast?               | N/A  |  |  |
| N/A                                     | Landing Slope (%)     | N/A   | N/A  | DWS Length (in)             | N/A  |  |  |
| N/A                                     | Landing X Slope (%)   | N/A   | N/A  | DWS Full Width?             | N/A  |  |  |
| N/A                                     | Landing Curb? (Y/N)   | N/A   | N/A  | DWS Offset (in)             | N/A  |  |  |
| N/A                                     | Shared Landing?       | N/A   |      |                             |      |  |  |
| N/A                                     | Gutter Ponding?       | N/A   | N/A  | Gutter Slope (%)            | N/A  |  |  |
| N/A                                     | Gutter Lip Ht (in)    | N/A   | N/A  | Gutter X Slope (%)          | N/A  |  |  |
| N/A                                     | Painted X Walk1?      | Yes   | N/A  | Painted X Walk2?            | N/A  |  |  |
|                                         | X Walk 1 Direction    | To S  |      | X Walk 2 Direction          | N/A  |  |  |
| N/A                                     | X Walk 1 Width (in)   | 114.0 | N/A  | X Walk 2 Width (in)         | N/A  |  |  |
|                                         | X Walk 1 Slope (%)    | 2.6   |      | X Walk 2 Slope (%)          | N/A  |  |  |
|                                         | X Walk 1 X Slope (%)  | 3.7   |      | X Walk 2 X Slope (%)        | N/A  |  |  |
| N/A                                     | Ramp inside XWalk1?   | Yes   | N/A  | Ramp inside XWalk2?         | N/A  |  |  |
|                                         | Road Slope (%)        | N/A   | N/A  | Clear Space?                | N/A  |  |  |
|                                         | Road X Slope (%)      | N/A   | N/A  | Clear Space to XWalk (in)   | N/A  |  |  |
| N/A                                     | Any Obstructions?     | N/A   | N/A  | Storm Grate/Utility Hazard? | N/A  |  |  |
|                                         | Obstruction Type      |       |      | Storm Grate/Utility Type    |      |  |  |
|                                         |                       | N/A   |      |                             | N/A  |  |  |
|                                         |                       |       | Yes  | Surface Condition? (G/P)    | Good |  |  |