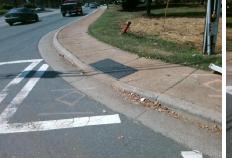

Total Cost:

1850.00

| Field Measurements/Component Compliance |                       |       |      |                             |      |  |  |
|-----------------------------------------|-----------------------|-------|------|-----------------------------|------|--|--|
| Compliance Description Data             |                       | Data  | Comp | liance Description          | Data |  |  |
| N/A                                     | Ramp Length (in)      | 60.0  | No   | Ramp Slope (%)              | 8.5  |  |  |
| No                                      | Ramp Width (in)       | 40.0  | Yes  | Ramp XSlope (%)             | 2.6  |  |  |
| N/A                                     | Flare Type LT         | N/A   | N/A  | Flare Type RT               | N/A  |  |  |
| N/A                                     | Flare Slope LT (%)    | N/A   | N/A  | Flare Slope RT (%)          | N/A  |  |  |
| N/A                                     | Flare Traversable LT? | N/A   | N/A  | Flare Traversable RT?       | N/A  |  |  |
| N/A                                     | Landing Length (in)   | N/A   | N/A  | DWS Provided?               | N/A  |  |  |
| N/A                                     | Landing Width (in)    | N/A   | N/A  | DWS Contrast?               | N/A  |  |  |
| N/A                                     | Landing Slope (%)     | N/A   | N/A  | DWS Length (in)             | N/A  |  |  |
| N/A                                     | Landing X Slope (%)   | N/A   | N/A  | DWS Full Width?             | N/A  |  |  |
| N/A                                     | Landing Curb? (Y/N)   | N/A   | N/A  | DWS Offset (in)             | N/A  |  |  |
| N/A                                     | Shared Landing?       | N/A   |      |                             |      |  |  |
| N/A                                     | Gutter Ponding?       | N/A   | N/A  | Gutter Slope (%)            | N/A  |  |  |
| N/A                                     | Gutter Lip Ht (in)    | N/A   | N/A  | Gutter X Slope (%)          | N/A  |  |  |
| N/A                                     | Painted X Walk1?      | Yes   | N/A  | Painted X Walk2?            | N/A  |  |  |
|                                         | X Walk 1 Direction    | To S  |      | X Walk 2 Direction          | N/A  |  |  |
| N/A                                     | X Walk 1 Width (in)   | 114.0 | N/A  | X Walk 2 Width (in)         | N/A  |  |  |
|                                         | X Walk 1 Slope (%)    | 2.6   |      | X Walk 2 Slope (%)          | N/A  |  |  |
|                                         | X Walk 1 X Slope (%)  | 3.7   |      | X Walk 2 X Slope (%)        | N/A  |  |  |
| N/A                                     | Ramp inside XWalk1?   | Yes   | N/A  | Ramp inside XWalk2?         | N/A  |  |  |
|                                         | Road Slope (%)        | N/A   | N/A  | Clear Space?                | N/A  |  |  |
|                                         | Road X Slope (%)      | N/A   | N/A  | Clear Space to XWalk (in)   | N/A  |  |  |
| N/A                                     | Any Obstructions?     | N/A   | N/A  | Storm Grate/Utility Hazard? | N/A  |  |  |
|                                         | Obstruction Type      |       |      | Storm Grate/Utility Type    |      |  |  |
|                                         |                       | N/A   |      |                             | N/A  |  |  |
|                                         |                       |       | Yes  | Surface Condition? (G/P)    | Good |  |  |