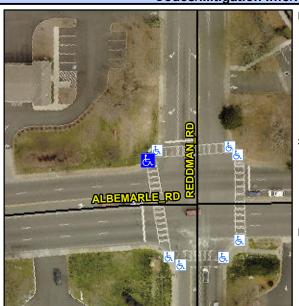

## Access Compliance Report Public Rights-of-Way (Curb Ramps)

Intersection ID: 15094Main Street:ALBEMARLE\_RDCross Street:REDDMAN\_RDLocation:NWADA ID: F6B0EFD51E89Ramp Type:PerpInitial Pass/Fail:FailOverall Compliance:NoSeverity Score:22.5