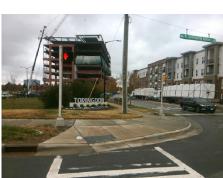

## Access Compliance Report Public Rights-of-Way (Curb Ramps)

Intersection ID: N/AMain Street:N\_COMMUNITY\_HOUSE\_RDCross Street:ENDHAVEN\_LNLocation:SWADA ID: F6B8081FA607Ramp Type:PerpInitial Pass/Fail:FailOverall Compliance:NoSeverity Score:22.5

## Field Measurements/Component Compliance

Street 1 Name

N COMMUNITY HOUSE RD

Stop Condition-Street 2

Signal

Street 2 Name

N/A

Stop Condition-Street 1