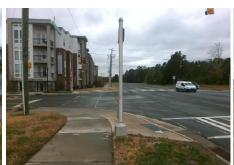

## Access Compliance Report Public Rights-of-Way (Curb Ramps)

Intersection ID: N/AMain Street:N\_COMMUNITY\_HOUSE\_RDCross Street:ENDHAVEN\_LNLocation:SWADA ID: F6B8081FA607Ramp Type:PerpInitial Pass/Fail:FailOverall Compliance:NoSeverity Score:22.5

## Field Measurements/Component Compliance

Street 1 Name

N COMMUNITY HOUSE RD

Stop Condition-Street 2

Signal

Street 2 Name

N/A

Stop Condition-Street 1