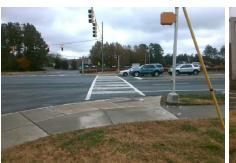

## Access Compliance Report Public Rights-of-Way (Curb Ramps)

Intersection ID: N/AMain Street:N\_COMMUNITY\_HOUSE\_RDCross Street:ENDHAVEN\_LNLocation:SWADA ID: F6B8081FA607Ramp Type:PerpInitial Pass/Fail:FailOverall Compliance:NoSeverity Score:22.5

## Field Measurements/Component Compliance

Street 1 Name

N COMMUNITY HOUSE RD

Stop Condition-Street 2

Signal

Street 2 Name

N/A

Stop Condition-Street 1