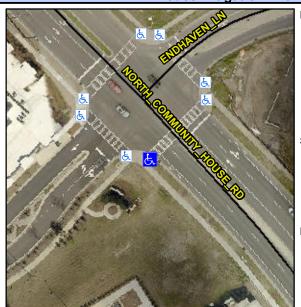

## Access Compliance Report Public Rights-of-Way (Curb Ramps)

Intersection ID: N/AMain Street:N\_COMMUNITY\_HOUSE\_RDCross Street:ENDHAVEN\_LNLocation:SWADA ID: F6B8081FA607Ramp Type:PerpInitial Pass/Fail:FailOverall Compliance:NoSeverity Score:22.5

## Field Measurements/Component Compliance

Street 1 Name

N COMMUNITY HOUSE RD

Stop Condition-Street 2

Signal

Street 2 Name

N/A

Stop Condition-Street 1