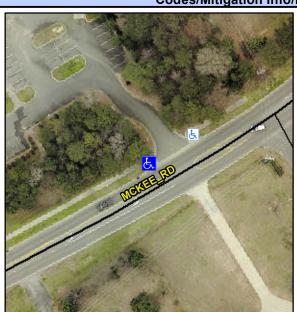

## **Access Compliance Report Public Rights-of-Way** (Curb Ramps)

Intersection ID: N/A Main Street: MCKEE RD **Cross Street: N/A** Location: NW Initial Pass/Fail: Fail ADA ID: F6BB685F0AEC Ramp Type: PerpDiag **Overall Compliance: No Severity Score:** 8.75

## Field Measurements/Component Compliance

Street 1 Name Stop Condition-Street 2 Street 2 Name

**ENTRANCE** None MCKEE RD Possible Solutions: Remove & Replace Curb Ramp With **Two New Directional Ramps or** Equivalent.