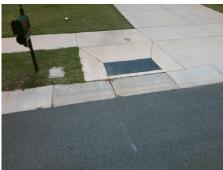

Total Cost: 2600.00

| Field Measurements/Component Compliance |                       |        |                    |                             |      |
|-----------------------------------------|-----------------------|--------|--------------------|-----------------------------|------|
| Compliance Description Data             |                       | Comp   | liance Description | Data                        |      |
| N/A                                     | Ramp Length (in)      | 71.0   | Yes                | Ramp Slope (%)              | 6.2  |
| Yes                                     | Ramp Width (in)       | 48.0   | Yes                | Ramp XSlope (%)             | 0.6  |
| N/A                                     | Flare Type LT         | Sloped | N/A                | Flare Type RT               | N/A  |
| N/A                                     | Flare Slope LT (%)    | 2.4    | Yes                | Flare Slope RT (%)          | 3.3  |
| N/A                                     | Flare Traversable LT? | No     | N/A                | Flare Traversable RT?       | Yes  |
| Yes                                     | Landing Length (in)   | 59.5   | Yes                | DWS Provided?               | Yes  |
| Yes                                     | Landing Width (in)    | 87.0   | Yes                | DWS Contrast?               | Yes  |
| Yes                                     | Landing Slope (%)     | 1.8    | Yes                | DWS Length (in)             | 24.0 |
| Yes                                     | Landing X Slope (%)   | 1.9    | Yes                | DWS Full Width?             | Yes  |
| N/A                                     | Landing Curb? (Y/N)   | No     | No                 | DWS Offset (in)             | 4.0  |
| N/A                                     | Shared Landing?       | No     |                    |                             |      |
| Yes                                     | Gutter Ponding?       | No     | No                 | Gutter Slope (%)            | 5.2  |
| Yes                                     | Gutter Lip Ht (in)    | 0.0    | Yes                | Gutter X Slope (%)          | 1.1  |
| N/A                                     | Painted X Walk1?      | No     | N/A                | Painted X Walk2?            | N/A  |
|                                         | X Walk 1 Direction    | To NE  |                    | X Walk 2 Direction          | N/A  |
| N/A                                     | X Walk 1 Width (in)   | N/A    | N/A                | X Walk 2 Width (in)         | N/A  |
|                                         | X Walk 1 Slope (%)    | 2.6    |                    | X Walk 2 Slope (%)          | N/A  |
|                                         | X Walk 1 X Slope (%)  | 1.2    |                    | X Walk 2 X Slope (%)        | N/A  |
| N/A                                     | Ramp inside XWalk1?   | N/A    | N/A                | Ramp inside XWalk2?         | N/A  |
|                                         | Road Slope (%)        | N/A    | N/A                | Clear Space?                | Yes  |
|                                         | Road X Slope (%)      | N/A    | N/A                | Clear Space to XWalk (in)   | N/A  |
| Yes                                     | Any Obstructions?     | No     | Yes                | Storm Grate/Utility Hazard? | No   |
|                                         | Obstruction Type      |        |                    | Storm Grate/Utility Type    |      |
|                                         |                       | N/A    |                    |                             | N/A  |
|                                         |                       |        | Yes                | Surface Condition? (G/P)    | Good |
|                                         |                       |        |                    |                             |      |