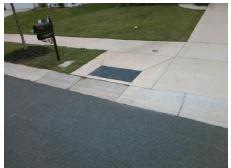

Total Cost: 2600.00

| Field Measurements/Component Compliance |                       |        |                    |                             |      |
|-----------------------------------------|-----------------------|--------|--------------------|-----------------------------|------|
| Compliance Description Data             |                       | Comp   | liance Description | Data                        |      |
| N/A                                     | Ramp Length (in)      | 71.0   | Yes                | Ramp Slope (%)              | 6.2  |
| Yes                                     | Ramp Width (in)       | 48.0   | Yes                | Ramp XSlope (%)             | 0.6  |
| N/A                                     | Flare Type LT         | Sloped | N/A                | Flare Type RT               | N/A  |
| N/A                                     | Flare Slope LT (%)    | 2.4    | Yes                | Flare Slope RT (%)          | 3.3  |
| N/A                                     | Flare Traversable LT? | No     | N/A                | Flare Traversable RT?       | Yes  |
| Yes                                     | Landing Length (in)   | 59.5   | Yes                | DWS Provided?               | Yes  |
| Yes                                     | Landing Width (in)    | 87.0   | Yes                | DWS Contrast?               | Yes  |
| Yes                                     | Landing Slope (%)     | 1.8    | Yes                | DWS Length (in)             | 24.0 |
| Yes                                     | Landing X Slope (%)   | 1.9    | Yes                | DWS Full Width?             | Yes  |
| N/A                                     | Landing Curb? (Y/N)   | No     | No                 | DWS Offset (in)             | 4.0  |
| N/A                                     | Shared Landing?       | No     |                    |                             |      |
| Yes                                     | Gutter Ponding?       | No     | No                 | Gutter Slope (%)            | 5.2  |
| Yes                                     | Gutter Lip Ht (in)    | 0.0    | Yes                | Gutter X Slope (%)          | 1.1  |
| N/A                                     | Painted X Walk1?      | No     | N/A                | Painted X Walk2?            | N/A  |
|                                         | X Walk 1 Direction    | To NE  |                    | X Walk 2 Direction          | N/A  |
| N/A                                     | X Walk 1 Width (in)   | N/A    | N/A                | X Walk 2 Width (in)         | N/A  |
|                                         | X Walk 1 Slope (%)    | 2.6    |                    | X Walk 2 Slope (%)          | N/A  |
|                                         | X Walk 1 X Slope (%)  | 1.2    |                    | X Walk 2 X Slope (%)        | N/A  |
| N/A                                     | Ramp inside XWalk1?   | N/A    | N/A                | Ramp inside XWalk2?         | N/A  |
|                                         | Road Slope (%)        | N/A    | N/A                | Clear Space?                | Yes  |
|                                         | Road X Slope (%)      | N/A    | N/A                | Clear Space to XWalk (in)   | N/A  |
| Yes                                     | Any Obstructions?     | No     | Yes                | Storm Grate/Utility Hazard? | No   |
|                                         | Obstruction Type      |        |                    | Storm Grate/Utility Type    |      |
|                                         |                       | N/A    |                    |                             | N/A  |
|                                         |                       |        | Yes                | Surface Condition? (G/P)    | Good |
|                                         |                       |        |                    |                             |      |