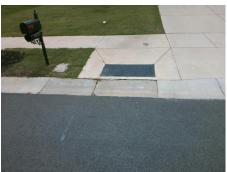

Total Cost: 2600.00

| Field Measurements/Component Compliance |                       |        |                    |                             |      |
|-----------------------------------------|-----------------------|--------|--------------------|-----------------------------|------|
| Compliance Description Data             |                       | Comp   | liance Description | Data                        |      |
| N/A                                     | Ramp Length (in)      | 71.0   | Yes                | Ramp Slope (%)              | 6.2  |
| Yes                                     | Ramp Width (in)       | 48.0   | Yes                | Ramp XSlope (%)             | 0.6  |
| N/A                                     | Flare Type LT         | Sloped | N/A                | Flare Type RT               | N/A  |
| N/A                                     | Flare Slope LT (%)    | 2.4    | Yes                | Flare Slope RT (%)          | 3.3  |
| N/A                                     | Flare Traversable LT? | No     | N/A                | Flare Traversable RT?       | Yes  |
| Yes                                     | Landing Length (in)   | 59.5   | Yes                | DWS Provided?               | Yes  |
| Yes                                     | Landing Width (in)    | 87.0   | Yes                | DWS Contrast?               | Yes  |
| Yes                                     | Landing Slope (%)     | 1.8    | Yes                | DWS Length (in)             | 24.0 |
| Yes                                     | Landing X Slope (%)   | 1.9    | Yes                | DWS Full Width?             | Yes  |
| N/A                                     | Landing Curb? (Y/N)   | No     | No                 | DWS Offset (in)             | 4.0  |
| N/A                                     | Shared Landing?       | No     |                    |                             |      |
| Yes                                     | Gutter Ponding?       | No     | No                 | Gutter Slope (%)            | 5.2  |
| Yes                                     | Gutter Lip Ht (in)    | 0.0    | Yes                | Gutter X Slope (%)          | 1.1  |
| N/A                                     | Painted X Walk1?      | No     | N/A                | Painted X Walk2?            | N/A  |
|                                         | X Walk 1 Direction    | To NE  |                    | X Walk 2 Direction          | N/A  |
| N/A                                     | X Walk 1 Width (in)   | N/A    | N/A                | X Walk 2 Width (in)         | N/A  |
|                                         | X Walk 1 Slope (%)    | 2.6    |                    | X Walk 2 Slope (%)          | N/A  |
|                                         | X Walk 1 X Slope (%)  | 1.2    |                    | X Walk 2 X Slope (%)        | N/A  |
| N/A                                     | Ramp inside XWalk1?   | N/A    | N/A                | Ramp inside XWalk2?         | N/A  |
|                                         | Road Slope (%)        | N/A    | N/A                | Clear Space?                | Yes  |
|                                         | Road X Slope (%)      | N/A    | N/A                | Clear Space to XWalk (in)   | N/A  |
| Yes                                     | Any Obstructions?     | No     | Yes                | Storm Grate/Utility Hazard? | No   |
|                                         | Obstruction Type      |        |                    | Storm Grate/Utility Type    |      |
|                                         |                       | N/A    |                    |                             | N/A  |
|                                         |                       |        | Yes                | Surface Condition? (G/P)    | Good |
|                                         |                       |        |                    |                             |      |