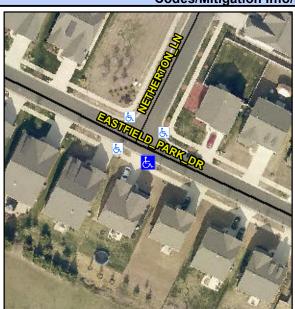

## **Access Compliance Report Public Rights-of-Way** (Curb Ramps)

Intersection ID: 51509 Main Street: EASTFIELD PARK DR **Cross Street: NETHERTON LN** Location: S ADA ID: F6C1C7282E29 Ramp Type: Perp Initial Pass/Fail: Pass **Overall Compliance: No Severity Score:** 5

**Codes/Mitigation Info/Possible Solution** 

**EASTFIELD PARK DR** Street 1 Name Stop Condition-Street 2 None Street 2 Name N/A Stop Condition-Street 1 N/A

Possible Solutions: Remove & Replace Entire Ramp. Remove & Replace Gutter. Surveyor Notes: N/A PROW/ADA: Not Found, R305.2, R304.5.4