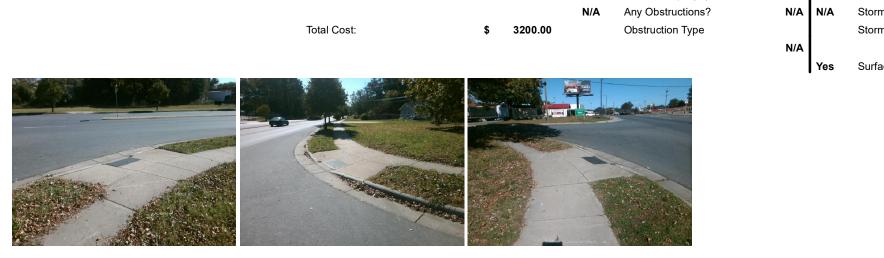

## Access Compliance Report Public Rights-of-Way (Curb Ramps)

|                                                       |                | •                                                                           | . ,                      |                                         |                    |                             |                             |          |  |
|-------------------------------------------------------|----------------|-----------------------------------------------------------------------------|--------------------------|-----------------------------------------|--------------------|-----------------------------|-----------------------------|----------|--|
| Intersection ID: 10015810 Main Street: STATESVILLE_AV |                |                                                                             | Cross Street: CARMINE_ST |                                         |                    |                             | Location:                   | SW       |  |
| ADA ID: F6C4C25DB536 Ramp Type: PerpDiag              |                |                                                                             | Initial Pass             | /Fail: Fail                             | lo Severity Score: | 22.5                        |                             |          |  |
| Codes/Mitigation Info/Possible Solution               |                |                                                                             |                          | Field Measurements/Component Compliance |                    |                             |                             |          |  |
|                                                       |                | Possible Solutions:                                                         | Co                       | mpliance Des                            | cription Data      | Data Compliance Description |                             |          |  |
| 6.                                                    |                | Remove & Replace Curb Ramp W<br>Two New Directional Ramps or<br>Equivalent. | Vith N/                  | A Ramp Len                              | gth (in) 58.0      | No                          | Ramp Slope (%)              | 8.5      |  |
|                                                       |                |                                                                             | No                       | Ramp Wid                                | th (in) 40.5       | No                          | Ramp XSlope (%)             | 3.2      |  |
|                                                       |                |                                                                             | N//                      | Flare Type                              | e LT N/A           | N/A                         | Flare Type RT               | N/A      |  |
|                                                       |                |                                                                             | N//                      | A Flare Slop                            | e LT (%) N/A       | N/A                         | Flare Slope RT (%)          | N/A      |  |
|                                                       |                |                                                                             | N//                      | A Flare Trav                            | ersable LT? N/A    | N/A                         | Flare Traversable RT?       | N/A      |  |
| 5 5 TUTE SU                                           |                |                                                                             | N//                      | Landing Le                              | ength (in) N/A     | N/A                         | DWS Provided?               | N/A      |  |
| E. California                                         |                | Surveyor Notes:                                                             | N//                      | Landing W                               | /idth (in) N/A     | N/A                         | DWS Contrast?               | N/A      |  |
|                                                       |                | N/A                                                                         | N//                      | Landing SI                              | ope (%) N/A        | N/A                         | DWS Length (in)             | N/A      |  |
|                                                       |                |                                                                             | N//                      | Landing X                               | Slope (%) N/A      | N/A                         | DWS Full Width?             | N/A      |  |
|                                                       |                |                                                                             | N//                      | Landing C                               | urb? (Y/N) N/A     | N/A                         | DWS Offset (in)             | N/A      |  |
|                                                       |                |                                                                             | N//                      | A Shared La                             | nding? N/A         |                             |                             |          |  |
|                                                       |                | PROW/ADA:                                                                   | N//                      | Gutter Por                              | nding? N/A         | N/A                         | Gutter Slope (%)            | N/A      |  |
|                                                       |                | Not Found, R304.5.1, R304.2.2,<br>R304.5.3                                  | N//                      | Gutter Lip                              | Ht (in) N/A        | N/A                         | Gutter X Slope (%)          | N/A      |  |
| 各些·哈里洛·阿里                                             |                |                                                                             | N//                      | A Painted X                             | Walk1? No          | N/A                         | Painted X Walk2?            | No       |  |
|                                                       | as have        |                                                                             |                          | X Walk 1 D                              | Direction To E     |                             | X Walk 2 Direction          | To N     |  |
|                                                       |                |                                                                             | N//                      | X Walk 1 V                              | Vidth (in) N/A     | N/A                         | X Walk 2 Width (in)         | N/A      |  |
| Street 1 Name                                         | STATESVILLE AV |                                                                             |                          | X Walk 1 S                              | Slope (%) 2.8      |                             | X Walk 2 Slope (%)          | 5.5      |  |
| Stop Condition-Street 2                               | None           |                                                                             |                          | X Walk 1 X                              | (Slope (%) 4.0     |                             | X Walk 2 X Slope (%)        | 0.5      |  |
| Street 2 Name                                         | CARMINE ST     |                                                                             | N//                      | A Ramp insid                            | de XWalk1? N/A     | N/A                         | Ramp inside XWalk2?         | N/A      |  |
| Stop Condition-Street 1                               | StopSign       |                                                                             |                          | Road Slop                               | e (%) 3.9          | N/A                         | Clear Space?                | N/A      |  |
|                                                       | _              |                                                                             |                          | Road X Slo                              | ope (%) 5.6        | N/A                         | Clear Space to XWalk (in)   | N/A      |  |
|                                                       |                |                                                                             | N/.                      | Any Obstru                              | uctions? N/A       | N/A                         | Storm Grate/Utility Hazard? | N/A      |  |
|                                                       |                | Total Cost: \$ 3                                                            | 200.00                   | Obstructio                              | n Type             |                             | Storm Grate/Utility Type    |          |  |
|                                                       |                |                                                                             |                          |                                         | N/A                |                             |                             | N/A      |  |
|                                                       |                |                                                                             |                          |                                         |                    | 1.                          |                             | <u> </u> |  |

s Surface Condition? (G/P)

Good