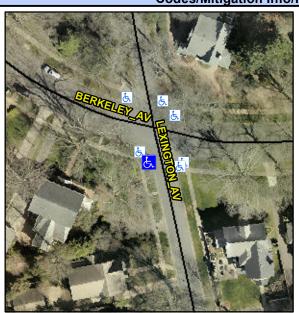

## Access Compliance Report Public Rights-of-Way (Curb Ramps)

Intersection ID: 14393 Main Street: BERKELEY\_AV Cross Street: LEXINGTON\_AV Location: SW

ADA ID: F6C4D1C85D6A Ramp Type: Perp Initial Pass/Fail: Fail Overall Compliance: No Severity Score: 1.25