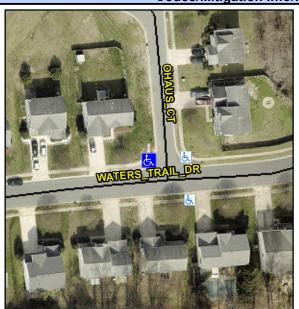

## Access Compliance Report Public Rights-of-Way (Curb Ramps)

Intersection ID: 30067 Main Street: OHAUS\_CT Cross Street: WATERS\_TRAIL\_DR Location: NW

ADA ID: F6C7DA46A1D1 Ramp Type: BlendTrans2 Initial Pass/Fail: Fail Overall Compliance: No Severity Score: 10

## Field Measurements/Component Compliance

Street 1 Name OHAUS CT
Stop Condition-Street 1 StopSign
Street 2 Name WATERS TRAIL DR
Stop Condition-Street 2 None

Possible Solutions:

Remove & Replace Curb Ramp With Two New Directional Ramps or Equivalent.