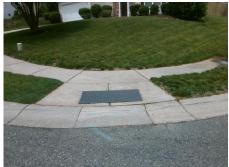

## Access Compliance Report Public Rights-of-Way (Curb Ramps)

Intersection ID: 30067 Main Street: OHAUS\_CT Cross Street: WATERS\_TRAIL\_DR Location: NW

ADA ID: F6C7DA46A1D1 Ramp Type: BlendTrans2 Initial Pass/Fail: Fail Overall Compliance: No Severity Score: 10

## Field Measurements/Component Compliance

Street 1 Name OHAUS CT
Stop Condition-Street 1 StopSign
Street 2 Name WATERS TRAIL DR
Stop Condition-Street 2 None

Possible Solutions:

Remove & Replace Curb Ramp With Two New Directional Ramps or Equivalent.