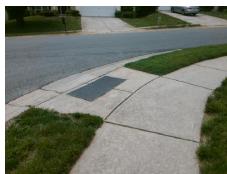

## Access Compliance Report Public Rights-of-Way (Curb Ramps)

Intersection ID: 30067 Main Street: OHAUS\_CT Cross Street: WATERS\_TRAIL\_DR Location: NW

ADA ID: F6C7DA46A1D1 Ramp Type: BlendTrans2 Initial Pass/Fail: Fail Overall Compliance: No Severity Score: 10

## Field Measurements/Component Compliance

Street 1 Name OHAUS CT
Stop Condition-Street 1 StopSign
Street 2 Name WATERS TRAIL DR
Stop Condition-Street 2 None

Possible Solutions:

Remove & Replace Curb Ramp With Two New Directional Ramps or Equivalent.