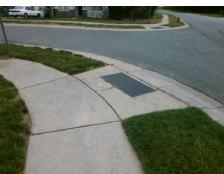

## Access Compliance Report Public Rights-of-Way (Curb Ramps)

Intersection ID: 30067 Main Street: OHAUS\_CT Cross Street: WATERS\_TRAIL\_DR Location: NW

ADA ID: F6C7DA46A1D1 Ramp Type: BlendTrans2 Initial Pass/Fail: Fail Overall Compliance: No Severity Score: 10

## Field Measurements/Component Compliance

Street 1 Name OHAUS CT
Stop Condition-Street 1 StopSign
Street 2 Name WATERS TRAIL DR
Stop Condition-Street 2 None

Possible Solutions:

Remove & Replace Curb Ramp With Two New Directional Ramps or Equivalent.