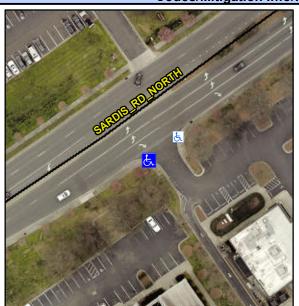

## Access Compliance Report Public Rights-of-Way (Curb Ramps)

Intersection ID: 10037289Main Street: SARDIS\_RD\_NORTHCross Street: N/ALocation:SEADA ID: F6D4546961FCRamp Type: ParaInitial Pass/Fail: FailOverall Compliance: NoSeverity Score:25