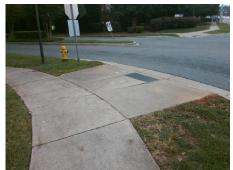

## Field Measurements/Component Compliance

Street 1 Name
PLAZA WALK DR
Stop Condition-Street 1
StopSign
Street 2 Name
N/A
Stop Condition-Street 2
N/A

Possible Solutions:

Remove & Replace Curb Ramp With
Two New Directional Ramps or
Equivalent.

Surveyor Notes:

N/A

PROW/ADA:

Not Found, R304.5.1, R304.5.3

Not Found, R304.5.1, R304.5.3

Total Cost: \$ 3200.00

| Compliance Description |                       | Data  | Compl | iance Description           | Data |
|------------------------|-----------------------|-------|-------|-----------------------------|------|
| N/A                    | Ramp Length (in)      | 97.0  | Yes   | BlendTrans Slope (%)        | 3.4  |
| No                     | Ramp Width (in)       | 41.0  | No    | BlendTrans XSlope (%)       | 5.5  |
| N/A                    | Flare Type LT         | N/A   | N/A   | Flare Type RT               | N/A  |
| N/A                    | Flare Slope LT (%)    | N/A   | N/A   | Flare Slope RT (%)          | N/A  |
| N/A                    | Flare Traversable LT? | N/A   | N/A   | Flare Traversable RT?       | N/A  |
| N/A                    | Landing Length (in)   | N/A   | N/A   | DWS Provided?               | N/A  |
| N/A                    | Landing Width (in)    | N/A   | N/A   | DWS Contrast?               | N/A  |
| N/A                    | Landing Slope (%)     | N/A   | N/A   | DWS Length (in)             | N/A  |
| N/A                    | Landing X Slope (%)   | N/A   | N/A   | DWS Full Width?             | N/A  |
| N/A                    | Landing Curb? (Y/N)   | N/A   | N/A   | DWS Offset (in)             | N/A  |
| N/A                    | Shared Landing?       | N/A   |       |                             |      |
| N/A                    | Gutter Ponding?       | N/A   | N/A   | Gutter Slope (%)            | N/A  |
| N/A                    | Gutter Lip Ht (in)    | 0.5   | N/A   | Gutter X Slope (%)          | N/A  |
| N/A                    | Painted X Walk1?      | No    | N/A   | Painted X Walk2?            | N/A  |
|                        | X Walk 1 Direction    | To SW |       | X Walk 2 Direction          | N/A  |
|                        | X Walk 1 Width (in)   | N/A   |       | X Walk 2 Width (in)         | N/A  |
|                        | X Walk 1 Slope (%)    | 0.2   |       | X Walk 2 Slope (%)          | N/A  |
|                        | X Walk 1 X Slope (%)  | 2.8   |       | X Walk 2 X Slope (%)        | N/A  |
| N/A                    | Ramp inside XWalk1?   | N/A   | N/A   | Ramp inside XWalk2?         | N/A  |
|                        | Road Slope (%)        | 2.8   |       | Clear Space?                | N/A  |
|                        | Road X Slope (%)      | 0.2   | N/A   | Clear Space to XWalk (in)   | N/A  |
| N/A                    | Any Obstructions?     | N/A   | N/A   | Storm Grate/Utility Hazard? | N/A  |
|                        | Obstruction Type      |       |       | Storm Grate/Utility Type    |      |
|                        |                       | N/A   |       |                             | N/A  |
|                        |                       |       | Yes   | Surface Condition? (G/P)    | Good |