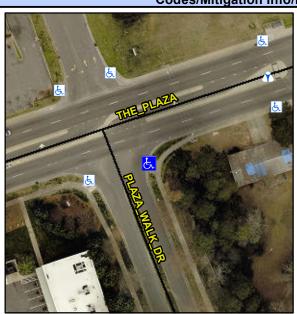

## Access Compliance Report Public Rights-of-Way (Curb Ramps)

Intersection ID: 31626 Main Street: PLAZA\_WALK\_DR Cross Street: THE\_PLAZA Location: SE

ADA ID: F6DF8CC9E17B Ramp Type: BlendTrans1 Initial Pass/Fail: Fail Overall Compliance: No Severity Score: 21.25