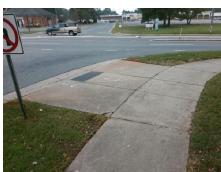

## Field Measurements/Component Compliance

Street 1 Name
PLAZA WALK DR
Stop Condition-Street 1
StopSign
Street 2 Name
N/A
Stop Condition-Street 2
N/A

Possible Solutions:

Remove & Replace Curb Ramp With
Two New Directional Ramps or
Equivalent.

Surveyor Notes:

N/A

PROW/ADA:

Not Found, R304.5.1, R304.5.3

Not Found, R304.5.1, R304.5.3

Total Cost: \$ 3200.00

| Compliance Description |                       | Data  | Compl | iance Description           | Data |
|------------------------|-----------------------|-------|-------|-----------------------------|------|
| N/A                    | Ramp Length (in)      | 97.0  | Yes   | BlendTrans Slope (%)        | 3.4  |
| No                     | Ramp Width (in)       | 41.0  | No    | BlendTrans XSlope (%)       | 5.5  |
| N/A                    | Flare Type LT         | N/A   | N/A   | Flare Type RT               | N/A  |
| N/A                    | Flare Slope LT (%)    | N/A   | N/A   | Flare Slope RT (%)          | N/A  |
| N/A                    | Flare Traversable LT? | N/A   | N/A   | Flare Traversable RT?       | N/A  |
| N/A                    | Landing Length (in)   | N/A   | N/A   | DWS Provided?               | N/A  |
| N/A                    | Landing Width (in)    | N/A   | N/A   | DWS Contrast?               | N/A  |
| N/A                    | Landing Slope (%)     | N/A   | N/A   | DWS Length (in)             | N/A  |
| N/A                    | Landing X Slope (%)   | N/A   | N/A   | DWS Full Width?             | N/A  |
| N/A                    | Landing Curb? (Y/N)   | N/A   | N/A   | DWS Offset (in)             | N/A  |
| N/A                    | Shared Landing?       | N/A   |       |                             |      |
| N/A                    | Gutter Ponding?       | N/A   | N/A   | Gutter Slope (%)            | N/A  |
| N/A                    | Gutter Lip Ht (in)    | 0.5   | N/A   | Gutter X Slope (%)          | N/A  |
| N/A                    | Painted X Walk1?      | No    | N/A   | Painted X Walk2?            | N/A  |
|                        | X Walk 1 Direction    | To SW |       | X Walk 2 Direction          | N/A  |
|                        | X Walk 1 Width (in)   | N/A   |       | X Walk 2 Width (in)         | N/A  |
|                        | X Walk 1 Slope (%)    | 0.2   |       | X Walk 2 Slope (%)          | N/A  |
|                        | X Walk 1 X Slope (%)  | 2.8   |       | X Walk 2 X Slope (%)        | N/A  |
| N/A                    | Ramp inside XWalk1?   | N/A   | N/A   | Ramp inside XWalk2?         | N/A  |
|                        | Road Slope (%)        | 2.8   |       | Clear Space?                | N/A  |
|                        | Road X Slope (%)      | 0.2   | N/A   | Clear Space to XWalk (in)   | N/A  |
| N/A                    | Any Obstructions?     | N/A   | N/A   | Storm Grate/Utility Hazard? | N/A  |
|                        | Obstruction Type      |       |       | Storm Grate/Utility Type    |      |
|                        |                       | N/A   |       |                             | N/A  |
|                        |                       |       | Yes   | Surface Condition? (G/P)    | Good |