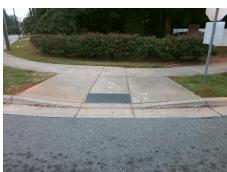

## Field Measurements/Component Compliance

Street 1 Name
PLAZA WALK DR
Stop Condition-Street 1
StopSign
Street 2 Name
N/A
Stop Condition-Street 2
N/A

Possible Solutions:

Remove & Replace Curb Ramp With
Two New Directional Ramps or
Equivalent.

Surveyor Notes:

N/A

PROW/ADA:

Not Found, R304.5.1, R304.5.3

Not Found, R304.5.1, R304.5.3

Total Cost: \$ 3200.00

| Compliance Description |                       | Data  | Compl | iance Description           | Data |
|------------------------|-----------------------|-------|-------|-----------------------------|------|
| N/A                    | Ramp Length (in)      | 97.0  | Yes   | BlendTrans Slope (%)        | 3.4  |
| No                     | Ramp Width (in)       | 41.0  | No    | BlendTrans XSlope (%)       | 5.5  |
| N/A                    | Flare Type LT         | N/A   | N/A   | Flare Type RT               | N/A  |
| N/A                    | Flare Slope LT (%)    | N/A   | N/A   | Flare Slope RT (%)          | N/A  |
| N/A                    | Flare Traversable LT? | N/A   | N/A   | Flare Traversable RT?       | N/A  |
| N/A                    | Landing Length (in)   | N/A   | N/A   | DWS Provided?               | N/A  |
| N/A                    | Landing Width (in)    | N/A   | N/A   | DWS Contrast?               | N/A  |
| N/A                    | Landing Slope (%)     | N/A   | N/A   | DWS Length (in)             | N/A  |
| N/A                    | Landing X Slope (%)   | N/A   | N/A   | DWS Full Width?             | N/A  |
| N/A                    | Landing Curb? (Y/N)   | N/A   | N/A   | DWS Offset (in)             | N/A  |
| N/A                    | Shared Landing?       | N/A   |       |                             |      |
| N/A                    | Gutter Ponding?       | N/A   | N/A   | Gutter Slope (%)            | N/A  |
| N/A                    | Gutter Lip Ht (in)    | 0.5   | N/A   | Gutter X Slope (%)          | N/A  |
| N/A                    | Painted X Walk1?      | No    | N/A   | Painted X Walk2?            | N/A  |
|                        | X Walk 1 Direction    | To SW |       | X Walk 2 Direction          | N/A  |
|                        | X Walk 1 Width (in)   | N/A   |       | X Walk 2 Width (in)         | N/A  |
|                        | X Walk 1 Slope (%)    | 0.2   |       | X Walk 2 Slope (%)          | N/A  |
|                        | X Walk 1 X Slope (%)  | 2.8   |       | X Walk 2 X Slope (%)        | N/A  |
| N/A                    | Ramp inside XWalk1?   | N/A   | N/A   | Ramp inside XWalk2?         | N/A  |
|                        | Road Slope (%)        | 2.8   |       | Clear Space?                | N/A  |
|                        | Road X Slope (%)      | 0.2   | N/A   | Clear Space to XWalk (in)   | N/A  |
| N/A                    | Any Obstructions?     | N/A   | N/A   | Storm Grate/Utility Hazard? | N/A  |
|                        | Obstruction Type      |       |       | Storm Grate/Utility Type    |      |
|                        |                       | N/A   |       |                             | N/A  |
|                        |                       |       | Yes   | Surface Condition? (G/P)    | Good |