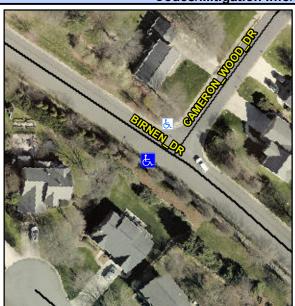

## **Access Compliance Report Public Rights-of-Way** (Curb Ramps)

Intersection ID: 24540 Main Street: BIRNEN DR **Cross Street: CAMERON WOOD DR** Location: W ADA ID: F6F2F975095D Ramp Type: Perp Initial Pass/Fail: Fail **Overall Compliance: No Severity Score:** 22.5