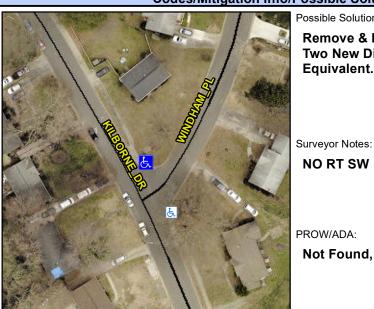

## **Access Compliance Report Public Rights-of-Way** (Curb Ramps)

Data

Intersection ID: 12192 Main Street: KILBORNE DR Cross Street: WINDHAM PL Location: N ADA ID: F6FA1EDB0C3E Ramp Type: BlendTrans2 Initial Pass/Fail: Fail **Overall Compliance: No Severity Score:** 10

Compliance Description

**Codes/Mitigation Info/Possible Solution** 

Field Measurements/Component Compliance

Data Compliance Description

**WINDHAM PL** Street 1 Name Stop Condition-Street 1 StopSign Street 2 Name N/A Stop Condition-Street 2 N/A Possible Solutions: Remove & Replace Curb Ramp With Two New Directional Ramps or Equivalent.

**NO RT SW** 

PROW/ADA:

Total Cost:

Not Found, R304.5.1, R304.5.3

3200.00

| N/A | Ramp Length (in)      | 58.0  | Yes | BlendTrans Slope (%)        | 4.0  |
|-----|-----------------------|-------|-----|-----------------------------|------|
| No  | Ramp Width (in)       | 46.0  | No  | BlendTrans XSlope (%)       | 2.4  |
| N/A | Flare Type LT         | N/A   | N/A | Flare Type RT               | N/A  |
| N/A | Flare Slope LT (%)    | N/A   | N/A | Flare Slope RT (%)          | N/A  |
| N/A | Flare Traversable LT? | N/A   | N/A | Flare Traversable RT?       | N/A  |
| N/A | Landing Length (in)   | N/A   | N/A | DWS Provided?               | N/A  |
| N/A | Landing Width (in)    | N/A   | N/A | DWS Contrast?               | N/A  |
| N/A | Landing Slope (%)     | N/A   | N/A | DWS Length (in)             | N/A  |
| N/A | Landing X Slope (%)   | N/A   | N/A | DWS Full Width?             | N/A  |
| N/A | Landing Curb? (Y/N)   | N/A   | N/A | DWS Offset (in)             | N/A  |
| N/A | Shared Landing?       | N/A   |     |                             |      |
| N/A | Gutter Ponding?       | Yes   | N/A | Gutter Slope (%)            | N/A  |
| N/A | Gutter Lip Ht (in)    | N/A   | N/A | Gutter X Slope (%)          | N/A  |
| N/A | Painted X Walk1?      | No    | N/A | Painted X Walk2?            | N/A  |
|     | X Walk 1 Direction    | To SE |     | X Walk 2 Direction          | N/A  |
|     | X Walk 1 Width (in)   | N/A   |     | X Walk 2 Width (in)         | N/A  |
|     | X Walk 1 Slope (%)    | 0.9   |     | X Walk 2 Slope (%)          | N/A  |
|     | X Walk 1 X Slope (%)  | 0.6   |     | X Walk 2 X Slope (%)        | N/A  |
| N/A | Ramp inside XWalk1?   | N/A   | N/A | Ramp inside XWalk2?         | N/A  |
|     | Road Slope (%)        | 0.6   |     | Clear Space?                | N/A  |
|     | Road X Slope (%)      | 0.9   | N/A | Clear Space to XWalk (in)   | N/A  |
| N/A | Any Obstructions?     | N/A   | N/A | Storm Grate/Utility Hazard? | N/A  |
|     | Obstruction Type      |       | l   | Storm Grate/Utility Type    |      |
|     |                       | N/A   | l   |                             | N/A  |
|     |                       |       | Yes | Surface Condition? (G/P)    | Good |
|     |                       |       | No  | Curb Slope (%)              | 10.3 |