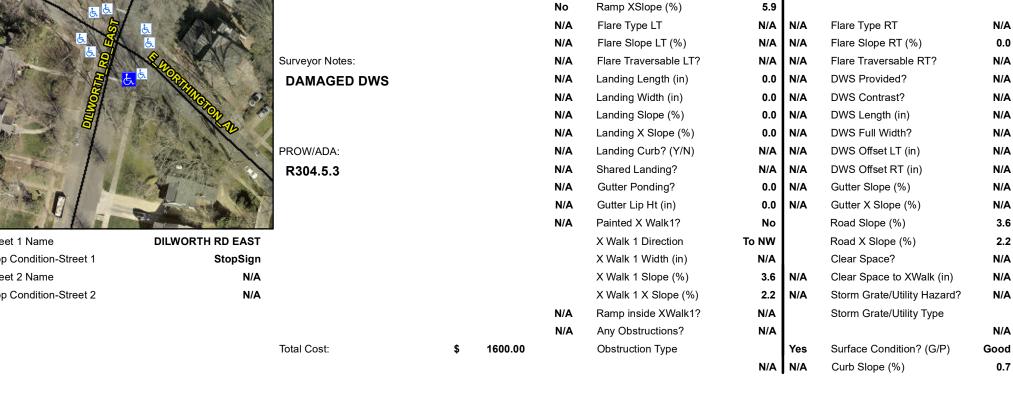

## **Access Compliance Report Public Rights-of-Way** (Curb Ramps)

Data

N/A

0.0

0.0

Intersection ID: 15072 Main Street: DILWORTH RD EAST **Cross Street: E WORTHINGTON AV** Location: S **Overall Compliance: No Severity Score:** 12.5 **ADA ID: F6FB73C8A7B4** Ramp Type: Directional1 Initial Pass/Fail: Fail

Compliance Description

Ramp Length (in)

Ramp Width (in)

Ramp Slope (%)

N/A

Yes

Yes

**Codes/Mitigation Info/Possible Solution** 

## Field Measurements/Component Compliance

N/A

N/A

N/A

Compliance Description

Grade Break?

Grade Break Slope (%)

Grade Break XSlope (%)

Data

117.0

60.0

5.3

Street 1 Name Stop Condition-Street 1 Street 2 Name Stop Condition-Street 2

| -                                                                                                                                                                                                                                                                                                                                                                                                                                                                                                                                                                                                                                                                                                                                                                                                                                                                                                                                                                                                                                                                                                                                                                                                                                                                                                                                                                                                                                                                                                                                                                                                                                                                                                                                                                                                                                                                                                                                                                                                                                                                                                                              | Possible Solutions:           |
|--------------------------------------------------------------------------------------------------------------------------------------------------------------------------------------------------------------------------------------------------------------------------------------------------------------------------------------------------------------------------------------------------------------------------------------------------------------------------------------------------------------------------------------------------------------------------------------------------------------------------------------------------------------------------------------------------------------------------------------------------------------------------------------------------------------------------------------------------------------------------------------------------------------------------------------------------------------------------------------------------------------------------------------------------------------------------------------------------------------------------------------------------------------------------------------------------------------------------------------------------------------------------------------------------------------------------------------------------------------------------------------------------------------------------------------------------------------------------------------------------------------------------------------------------------------------------------------------------------------------------------------------------------------------------------------------------------------------------------------------------------------------------------------------------------------------------------------------------------------------------------------------------------------------------------------------------------------------------------------------------------------------------------------------------------------------------------------------------------------------------------|-------------------------------|
|                                                                                                                                                                                                                                                                                                                                                                                                                                                                                                                                                                                                                                                                                                                                                                                                                                                                                                                                                                                                                                                                                                                                                                                                                                                                                                                                                                                                                                                                                                                                                                                                                                                                                                                                                                                                                                                                                                                                                                                                                                                                                                                                | Remove & Replace Entire Ramp. |
| The second second                                                                                                                                                                                                                                                                                                                                                                                                                                                                                                                                                                                                                                                                                                                                                                                                                                                                                                                                                                                                                                                                                                                                                                                                                                                                                                                                                                                                                                                                                                                                                                                                                                                                                                                                                                                                                                                                                                                                                                                                                                                                                                              | Surveyor Notes:  DAMAGED DWS  |
| The state of the s | PROW/ADA:<br>R304.5.3         |
|                                                                                                                                                                                                                                                                                                                                                                                                                                                                                                                                                                                                                                                                                                                                                                                                                                                                                                                                                                                                                                                                                                                                                                                                                                                                                                                                                                                                                                                                                                                                                                                                                                                                                                                                                                                                                                                                                                                                                                                                                                                                                                                                |                               |