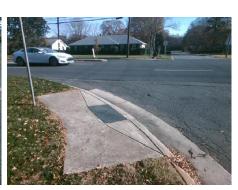

Surveyor Notes:

N/A

PROW/ADA:

Not Found, R304.5.3

Total Cost: \$ 3200.00

| Fleid Measurements/Component Compilance |                       |      |                        |                             |      |
|-----------------------------------------|-----------------------|------|------------------------|-----------------------------|------|
| Compliance Description                  |                       | Data | Compliance Description |                             | Data |
| N/A                                     | Ramp Length (in)      | 25.0 | Yes                    | BlendTrans Slope (%)        | 4.5  |
| Yes                                     | Ramp Width (in)       | 48.0 | No                     | BlendTrans XSlope (%)       | 6.5  |
| N/A                                     | Flare Type LT         | N/A  | N/A                    | Flare Type RT               | N/A  |
| N/A                                     | Flare Slope LT (%)    | N/A  | N/A                    | Flare Slope RT (%)          | N/A  |
| N/A                                     | Flare Traversable LT? | N/A  | N/A                    | Flare Traversable RT?       | N/A  |
| N/A                                     | Landing Length (in)   | N/A  | N/A                    | DWS Provided?               | N/A  |
| N/A                                     | Landing Width (in)    | N/A  | N/A                    | DWS Contrast?               | N/A  |
| N/A                                     | Landing Slope (%)     | N/A  | N/A                    | DWS Length (in)             | N/A  |
| N/A                                     | Landing X Slope (%)   | N/A  | N/A                    | DWS Full Width?             | N/A  |
| N/A                                     | Landing Curb? (Y/N)   | N/A  | N/A                    | DWS Offset (in)             | N/A  |
| N/A                                     | Shared Landing?       | N/A  |                        |                             |      |
| N/A                                     | Gutter Ponding?       | N/A  | N/A                    | Gutter Slope (%)            | N/A  |
| N/A                                     | Gutter Lip Ht (in)    | N/A  | N/A                    | Gutter X Slope (%)          | N/A  |
| N/A                                     | Painted X Walk1?      | No   | N/A                    | Painted X Walk2?            | No   |
|                                         | X Walk 1 Direction    | To S |                        | X Walk 2 Direction          | То Е |
|                                         | X Walk 1 Width (in)   | N/A  |                        | X Walk 2 Width (in)         | N/A  |
|                                         | X Walk 1 Slope (%)    | 1.8  |                        | X Walk 2 Slope (%)          | N/A  |
|                                         | X Walk 1 X Slope (%)  | 7.7  |                        | X Walk 2 X Slope (%)        | N/A  |
| N/A                                     | Ramp inside XWalk1?   | N/A  | N/A                    | Ramp inside XWalk2?         | N/A  |
|                                         | Road Slope (%)        | 7.7  |                        | Clear Space?                | N/A  |
|                                         | Road X Slope (%)      | 1.8  | N/A                    | Clear Space to XWalk (in)   | N/A  |
| N/A                                     | Any Obstructions?     | N/A  | N/A                    | Storm Grate/Utility Hazard? | N/A  |
|                                         | Obstruction Type      |      |                        | Storm Grate/Utility Type    |      |
|                                         |                       | N/A  |                        |                             | N/A  |