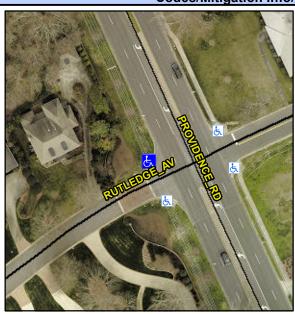

## Access Compliance Report Public Rights-of-Way (Curb Ramps)

Intersection ID: 18701 Main Street: PROVIDENCE\_RD Cross Street: RUTLEDGE\_AV Location: W

ADA ID: F6FF48A90823 Ramp Type: BlendTrans1 Initial Pass/Fail: Fail Overall Compliance: No Severity Score: 12.5

## Field Measurements/Component Compliance

Street 1 Name
Stop Condition-Street 1
Street 2 Name
Stop Condition-Street 2

RUTLEDGE AV
StopSign
PROVIDENCE RD
None

Possible Solutions:

Remove & Replace Curb Ramp With Two New Directional Ramps or Equivalent.