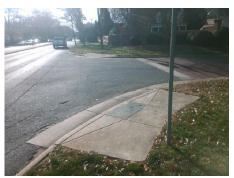

Surveyor Notes:

N/A

PROW/ADA:

Not Found, R304.5.3

Total Cost: \$ 3200.00

| Fleid Measurements/Component Compilance |                       |      |                        |                             |      |
|-----------------------------------------|-----------------------|------|------------------------|-----------------------------|------|
| Compliance Description                  |                       | Data | Compliance Description |                             | Data |
| N/A                                     | Ramp Length (in)      | 25.0 | Yes                    | BlendTrans Slope (%)        | 4.5  |
| Yes                                     | Ramp Width (in)       | 48.0 | No                     | BlendTrans XSlope (%)       | 6.5  |
| N/A                                     | Flare Type LT         | N/A  | N/A                    | Flare Type RT               | N/A  |
| N/A                                     | Flare Slope LT (%)    | N/A  | N/A                    | Flare Slope RT (%)          | N/A  |
| N/A                                     | Flare Traversable LT? | N/A  | N/A                    | Flare Traversable RT?       | N/A  |
| N/A                                     | Landing Length (in)   | N/A  | N/A                    | DWS Provided?               | N/A  |
| N/A                                     | Landing Width (in)    | N/A  | N/A                    | DWS Contrast?               | N/A  |
| N/A                                     | Landing Slope (%)     | N/A  | N/A                    | DWS Length (in)             | N/A  |
| N/A                                     | Landing X Slope (%)   | N/A  | N/A                    | DWS Full Width?             | N/A  |
| N/A                                     | Landing Curb? (Y/N)   | N/A  | N/A                    | DWS Offset (in)             | N/A  |
| N/A                                     | Shared Landing?       | N/A  |                        |                             |      |
| N/A                                     | Gutter Ponding?       | N/A  | N/A                    | Gutter Slope (%)            | N/A  |
| N/A                                     | Gutter Lip Ht (in)    | N/A  | N/A                    | Gutter X Slope (%)          | N/A  |
| N/A                                     | Painted X Walk1?      | No   | N/A                    | Painted X Walk2?            | No   |
|                                         | X Walk 1 Direction    | To S |                        | X Walk 2 Direction          | То Е |
|                                         | X Walk 1 Width (in)   | N/A  |                        | X Walk 2 Width (in)         | N/A  |
|                                         | X Walk 1 Slope (%)    | 1.8  |                        | X Walk 2 Slope (%)          | N/A  |
|                                         | X Walk 1 X Slope (%)  | 7.7  |                        | X Walk 2 X Slope (%)        | N/A  |
| N/A                                     | Ramp inside XWalk1?   | N/A  | N/A                    | Ramp inside XWalk2?         | N/A  |
|                                         | Road Slope (%)        | 7.7  |                        | Clear Space?                | N/A  |
|                                         | Road X Slope (%)      | 1.8  | N/A                    | Clear Space to XWalk (in)   | N/A  |
| N/A                                     | Any Obstructions?     | N/A  | N/A                    | Storm Grate/Utility Hazard? | N/A  |
|                                         | Obstruction Type      |      |                        | Storm Grate/Utility Type    |      |
|                                         |                       | N/A  |                        |                             | N/A  |