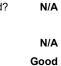

## Access Compliance Report Public Rights-of-Way (Curb Ramps)

|                                         |                   |                            | -              |       | -       | -                                              |                       |           |                             |                             |       |  |
|-----------------------------------------|-------------------|----------------------------|----------------|-------|---------|------------------------------------------------|-----------------------|-----------|-----------------------------|-----------------------------|-------|--|
| Intersection ID: 50578                  | Main Str          | Main Street: PAPER_TREE_RD |                |       |         | Street:                                        | BENDING_BRANCH        | Location: | E                           |                             |       |  |
| ADA ID: F702B135CAF4                    | Ramp Ty           | Ramp Type: Perp            |                |       |         | Initial Pass/Fail: Fail Overall Compliance: No |                       |           |                             | o Severity Score:           | 21.25 |  |
| Codes/Mitigation Info/Possible Solution |                   |                            |                |       |         | Field Measurements/Component Compliance        |                       |           |                             |                             |       |  |
|                                         |                   | Possible Solution          | าร:            |       |         | Compliance Description                         |                       |           | Data Compliance Description |                             |       |  |
| State State                             |                   | Remove &                   | Replace Entire | Ram   | p.      | N/A                                            | Ramp Length (in)      | 47.5      | No                          | Ramp Slope (%)              | 9.2   |  |
|                                         |                   |                            |                |       | -       | No                                             | Ramp Width (in)       | 47.5      | Yes                         | Ramp XSlope (%)             | 0.1   |  |
|                                         |                   |                            |                |       |         | N/A                                            | Flare Type LT         | N/A       | N/A                         | Flare Type RT               | N/A   |  |
|                                         |                   |                            |                |       |         | N/A                                            | Flare Slope LT (%)    | N/A       | N/A                         | Flare Slope RT (%)          | N/A   |  |
|                                         |                   |                            |                |       |         | N/A                                            | Flare Traversable LT? | N/A       | N/A                         | Flare Traversable RT?       | N/A   |  |
|                                         |                   |                            |                |       |         | N/A                                            | Landing Length (in)   | N/A       | N/A                         | DWS Provided?               | N/A   |  |
|                                         |                   | Surveyor Notes:            |                |       |         | N/A                                            | Landing Width (in)    | N/A       | N/A                         | DWS Contrast?               | N/A   |  |
|                                         | A X Y             | N/A                        |                |       |         | N/A                                            | Landing Slope (%)     | N/A       | N/A                         | DWS Length (in)             | N/A   |  |
|                                         | ANDING            |                            |                |       |         | N/A                                            | Landing X Slope (%)   | N/A       | N/A                         | DWS Full Width?             | N/A   |  |
| S & &                                   | BRAME             |                            |                |       |         | N/A                                            | Landing Curb? (Y/N)   | N/A       | N/A                         | DWS Offset (in)             | N/A   |  |
| S S S A                                 | AD AD             |                            |                |       |         | N/A                                            | Shared Landing?       | N/A       |                             |                             |       |  |
|                                         | 19 200            | PROW/ADA:                  |                |       |         | N/A                                            | Gutter Ponding?       | Yes       | N/A                         | Gutter Slope (%)            | N/A   |  |
| A 1/74 VI                               | 18.8              | Not Found.                 | R304.5.1, R30  | 4.2.2 |         | N/A                                            | Gutter Lip Ht (in)    | N/A       | N/A                         | Gutter X Slope (%)          | N/A   |  |
|                                         |                   |                            | ,              |       |         | N/A                                            | Painted X Walk1?      | No        | N/A                         | Painted X Walk2?            | N/A   |  |
| 11/11                                   | 1 1192            |                            |                |       |         |                                                | X Walk 1 Direction    | To S      |                             | X Walk 2 Direction          | N/A   |  |
| 11 the same stand of the                |                   |                            |                |       | N/A     | X Walk 1 Width (in)                            | N/A                   | N/A       | X Walk 2 Width (in)         | N/A                         |       |  |
| Street 1 Name                           | BENDING BRANCH RD |                            |                |       |         |                                                | X Walk 1 Slope (%)    | 1.9       |                             | X Walk 2 Slope (%)          | N/A   |  |
| Stop Condition-Street 2                 | StopSign          |                            |                |       |         |                                                | X Walk 1 X Slope (%)  | 1.1       |                             | X Walk 2 X Slope (%)        | N/A   |  |
| Street 2 Name                           | N/A               |                            |                |       |         | N/A                                            | Ramp inside XWalk1?   | N/A       | N/A                         | Ramp inside XWalk2?         | N/A   |  |
| Stop Condition-Street 1                 | N/A               |                            |                |       |         |                                                | Road Slope (%)        | N/A       | N/A                         | Clear Space?                | N/A   |  |
|                                         |                   |                            |                |       |         |                                                | Road X Slope (%)      | N/A       | N/A                         | Clear Space to XWalk (in)   | N/A   |  |
|                                         |                   |                            |                |       |         | N/A                                            | Any Obstructions?     | N/A       | N/A                         | Storm Grate/Utility Hazard? | N/A   |  |
|                                         |                   | Total Cost:                |                | \$    | 1850.00 |                                                | Obstruction Type      |           |                             | Storm Grate/Utility Type    |       |  |
|                                         |                   |                            |                |       |         |                                                |                       | N/A       |                             |                             | N/A   |  |