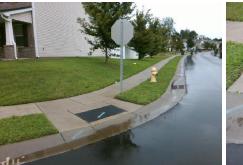

## Access Compliance Report Public Rights-of-Way (Curb Ramps)

|                                         |                   |                            | -              |       | -       | -                                              |                       |           |                             |                             |       |  |
|-----------------------------------------|-------------------|----------------------------|----------------|-------|---------|------------------------------------------------|-----------------------|-----------|-----------------------------|-----------------------------|-------|--|
| Intersection ID: 50578                  | Main Str          | Main Street: PAPER_TREE_RD |                |       |         | Street:                                        | BENDING_BRANCH        | Location: | E                           |                             |       |  |
| ADA ID: F702B135CAF4                    | Ramp Ty           | Ramp Type: Perp            |                |       |         | Initial Pass/Fail: Fail Overall Compliance: No |                       |           |                             | o Severity Score:           | 21.25 |  |
| Codes/Mitigation Info/Possible Solution |                   |                            |                |       |         | Field Measurements/Component Compliance        |                       |           |                             |                             |       |  |
|                                         |                   | Possible Solution          | าร:            |       |         | Compliance Description                         |                       |           | Data Compliance Description |                             |       |  |
| State State                             |                   | Remove &                   | Replace Entire | Ram   | p.      | N/A                                            | Ramp Length (in)      | 47.5      | No                          | Ramp Slope (%)              | 9.2   |  |
|                                         |                   |                            |                |       | -       | No                                             | Ramp Width (in)       | 47.5      | Yes                         | Ramp XSlope (%)             | 0.1   |  |
|                                         |                   |                            |                |       |         | N/A                                            | Flare Type LT         | N/A       | N/A                         | Flare Type RT               | N/A   |  |
|                                         |                   |                            |                |       |         | N/A                                            | Flare Slope LT (%)    | N/A       | N/A                         | Flare Slope RT (%)          | N/A   |  |
|                                         |                   |                            |                |       |         | N/A                                            | Flare Traversable LT? | N/A       | N/A                         | Flare Traversable RT?       | N/A   |  |
|                                         |                   |                            |                |       |         | N/A                                            | Landing Length (in)   | N/A       | N/A                         | DWS Provided?               | N/A   |  |
|                                         |                   | Surveyor Notes:            |                |       |         | N/A                                            | Landing Width (in)    | N/A       | N/A                         | DWS Contrast?               | N/A   |  |
|                                         | A X Y             | N/A                        |                |       |         | N/A                                            | Landing Slope (%)     | N/A       | N/A                         | DWS Length (in)             | N/A   |  |
|                                         | ANDING            |                            |                |       |         | N/A                                            | Landing X Slope (%)   | N/A       | N/A                         | DWS Full Width?             | N/A   |  |
| S & &                                   | BRAME             |                            |                |       |         | N/A                                            | Landing Curb? (Y/N)   | N/A       | N/A                         | DWS Offset (in)             | N/A   |  |
| S S S A                                 | AD AD             |                            |                |       |         | N/A                                            | Shared Landing?       | N/A       |                             |                             |       |  |
|                                         | 19 200            | PROW/ADA:                  |                |       |         | N/A                                            | Gutter Ponding?       | Yes       | N/A                         | Gutter Slope (%)            | N/A   |  |
| A 1/74 VI                               | 18.8              | Not Found.                 | R304.5.1, R30  | 4.2.2 |         | N/A                                            | Gutter Lip Ht (in)    | N/A       | N/A                         | Gutter X Slope (%)          | N/A   |  |
|                                         |                   |                            | ,              |       |         | N/A                                            | Painted X Walk1?      | No        | N/A                         | Painted X Walk2?            | N/A   |  |
| 11/11                                   | 1 1192            |                            |                |       |         |                                                | X Walk 1 Direction    | To S      |                             | X Walk 2 Direction          | N/A   |  |
| 11 the same stand of the                |                   |                            |                |       | N/A     | X Walk 1 Width (in)                            | N/A                   | N/A       | X Walk 2 Width (in)         | N/A                         |       |  |
| Street 1 Name                           | BENDING BRANCH RD |                            |                |       |         |                                                | X Walk 1 Slope (%)    | 1.9       |                             | X Walk 2 Slope (%)          | N/A   |  |
| Stop Condition-Street 2                 | StopSign          |                            |                |       |         |                                                | X Walk 1 X Slope (%)  | 1.1       |                             | X Walk 2 X Slope (%)        | N/A   |  |
| Street 2 Name                           | N/A               |                            |                |       |         | N/A                                            | Ramp inside XWalk1?   | N/A       | N/A                         | Ramp inside XWalk2?         | N/A   |  |
| Stop Condition-Street 1                 | N/A               |                            |                |       |         |                                                | Road Slope (%)        | N/A       | N/A                         | Clear Space?                | N/A   |  |
|                                         |                   |                            |                |       |         |                                                | Road X Slope (%)      | N/A       | N/A                         | Clear Space to XWalk (in)   | N/A   |  |
|                                         |                   |                            |                |       |         | N/A                                            | Any Obstructions?     | N/A       | N/A                         | Storm Grate/Utility Hazard? | N/A   |  |
|                                         |                   | Total Cost:                |                | \$    | 1850.00 |                                                | Obstruction Type      |           |                             | Storm Grate/Utility Type    |       |  |
|                                         |                   |                            |                |       |         |                                                |                       | N/A       |                             |                             | N/A   |  |