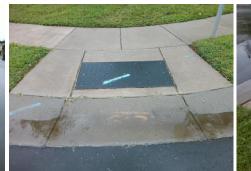

## Access Compliance Report Public Rights-of-Way (Curb Ramps)

|                                         |                   |                            | -              |       | -       | -                                              |                       |           |                             |                             |       |  |
|-----------------------------------------|-------------------|----------------------------|----------------|-------|---------|------------------------------------------------|-----------------------|-----------|-----------------------------|-----------------------------|-------|--|
| Intersection ID: 50578                  | Main Str          | Main Street: PAPER_TREE_RD |                |       |         | Street:                                        | BENDING_BRANCH        | Location: | E                           |                             |       |  |
| ADA ID: F702B135CAF4                    | Ramp Ty           | Ramp Type: Perp            |                |       |         | Initial Pass/Fail: Fail Overall Compliance: No |                       |           |                             | o Severity Score:           | 21.25 |  |
| Codes/Mitigation Info/Possible Solution |                   |                            |                |       |         | Field Measurements/Component Compliance        |                       |           |                             |                             |       |  |
|                                         |                   | Possible Solution          | าร:            |       |         | Compliance Description                         |                       |           | Data Compliance Description |                             |       |  |
| State State                             |                   | Remove &                   | Replace Entire | Ram   | p.      | N/A                                            | Ramp Length (in)      | 47.5      | No                          | Ramp Slope (%)              | 9.2   |  |
|                                         |                   |                            |                |       | -       | No                                             | Ramp Width (in)       | 47.5      | Yes                         | Ramp XSlope (%)             | 0.1   |  |
|                                         |                   |                            |                |       |         | N/A                                            | Flare Type LT         | N/A       | N/A                         | Flare Type RT               | N/A   |  |
|                                         |                   |                            |                |       |         | N/A                                            | Flare Slope LT (%)    | N/A       | N/A                         | Flare Slope RT (%)          | N/A   |  |
|                                         |                   |                            |                |       |         | N/A                                            | Flare Traversable LT? | N/A       | N/A                         | Flare Traversable RT?       | N/A   |  |
|                                         |                   |                            |                |       |         | N/A                                            | Landing Length (in)   | N/A       | N/A                         | DWS Provided?               | N/A   |  |
|                                         |                   | Surveyor Notes:            |                |       |         | N/A                                            | Landing Width (in)    | N/A       | N/A                         | DWS Contrast?               | N/A   |  |
|                                         | A X Y             | N/A                        |                |       |         | N/A                                            | Landing Slope (%)     | N/A       | N/A                         | DWS Length (in)             | N/A   |  |
|                                         | ANDING            |                            |                |       |         | N/A                                            | Landing X Slope (%)   | N/A       | N/A                         | DWS Full Width?             | N/A   |  |
| S & &                                   | BRAME             |                            |                |       |         | N/A                                            | Landing Curb? (Y/N)   | N/A       | N/A                         | DWS Offset (in)             | N/A   |  |
| S S S A                                 | AD AD             |                            |                |       |         | N/A                                            | Shared Landing?       | N/A       |                             |                             |       |  |
|                                         | 19 200            | PROW/ADA:                  |                |       |         | N/A                                            | Gutter Ponding?       | Yes       | N/A                         | Gutter Slope (%)            | N/A   |  |
| A 1/74 VI                               | 18.8              | Not Found.                 | R304.5.1, R30  | 4.2.2 |         | N/A                                            | Gutter Lip Ht (in)    | N/A       | N/A                         | Gutter X Slope (%)          | N/A   |  |
|                                         |                   |                            | ,              |       |         | N/A                                            | Painted X Walk1?      | No        | N/A                         | Painted X Walk2?            | N/A   |  |
| 11/11                                   | 1 1192            |                            |                |       |         |                                                | X Walk 1 Direction    | To S      |                             | X Walk 2 Direction          | N/A   |  |
| 11 the same stand of the                |                   |                            |                |       | N/A     | X Walk 1 Width (in)                            | N/A                   | N/A       | X Walk 2 Width (in)         | N/A                         |       |  |
| Street 1 Name                           | BENDING BRANCH RD |                            |                |       |         |                                                | X Walk 1 Slope (%)    | 1.9       |                             | X Walk 2 Slope (%)          | N/A   |  |
| Stop Condition-Street 2                 | StopSign          |                            |                |       |         |                                                | X Walk 1 X Slope (%)  | 1.1       |                             | X Walk 2 X Slope (%)        | N/A   |  |
| Street 2 Name                           | N/A               |                            |                |       |         | N/A                                            | Ramp inside XWalk1?   | N/A       | N/A                         | Ramp inside XWalk2?         | N/A   |  |
| Stop Condition-Street 1                 | N/A               |                            |                |       |         |                                                | Road Slope (%)        | N/A       | N/A                         | Clear Space?                | N/A   |  |
|                                         |                   |                            |                |       |         |                                                | Road X Slope (%)      | N/A       | N/A                         | Clear Space to XWalk (in)   | N/A   |  |
|                                         |                   |                            |                |       |         | N/A                                            | Any Obstructions?     | N/A       | N/A                         | Storm Grate/Utility Hazard? | N/A   |  |
|                                         |                   | Total Cost:                |                | \$    | 1850.00 |                                                | Obstruction Type      |           |                             | Storm Grate/Utility Type    |       |  |
|                                         |                   |                            |                |       |         |                                                |                       | N/A       |                             |                             | N/A   |  |