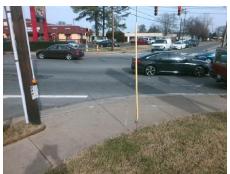

## Access Compliance Report Public Rights-of-Way (Curb Ramps)

Intersection ID: 17454 Main Street: E\_WOODLAWN\_RD Cross Street: NATIONS\_CROSSING\_RD Location: S

ADA ID: F70510B2E3F7 Ramp Type: PerpDiag Initial Pass/Fail: Fail Overall Compliance: No Severity Score: 25

Remove & Replace Curb Ramp With
Two New Directional Ramps or
Equivalent.

Surveyor Notes:

N/A

PROW/ADA:

Not Found, R304.5.3

Total Cost: \$ 3200.00

Compliance Description Data Compliance Description Data Yes Ramp Slope (%) N/A Ramp Length (in) 80.0 6.2 48.0 No Ramp XSlope (%) Yes Ramp Width (in) 7.0 N/A N/A Flare Type LT N/A Flare Type RT N/A N/A N/A N/A Flare Slope RT (%) N/A Flare Slope LT (%) N/A Flare Traversable LT? N/A N/A Flare Traversable RT? N/A N/A N/A N/A DWS Provided? N/A Landing Length (in) N/A Landing Width (in) N/A N/A **DWS Contrast?** N/A N/A N/A N/A Landing Slope (%) DWS Length (in) N/A N/A Landing X Slope (%) N/A N/A DWS Full Width? N/A N/A Landing Curb? (Y/N) N/A N/A DWS Offset (in) N/A N/A N/A Shared Landing? N/A **Gutter Ponding?** N/A N/A Gutter Slope (%) N/A N/A Gutter Lip Ht (in) N/A N/A Gutter X Slope (%) N/A N/A Painted X Walk1? Yes N/A Painted X Walk2? Yes X Walk 1 Direction To NE X Walk 2 Direction To NW N/A 120.0 125.0 X Walk 1 Width (in) X Walk 2 Width (in) X Walk 1 Slope (%) 2.0 X Walk 2 Slope (%) 0.8 X Walk 1 X Slope (%) 0.9 X Walk 2 X Slope (%) 4.3 N/A N/A Ramp inside XWalk2? Ramp inside XWalk1? Yes Yes Road Slope (%) 1.4 N/A Clear Space? N/A N/A Road X Slope (%) 0.6 Clear Space to XWalk (in) N/A N/A N/A N/A Any Obstructions? Storm Grate/Utility Hazard? N/A **Obstruction Type** Storm Grate/Utility Type N/A N/A Yes Surface Condition? (G/P) Good