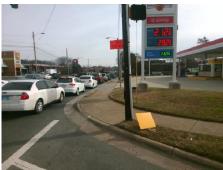

## Access Compliance Report Public Rights-of-Way (Curb Ramps)

Intersection ID: 17454 Main Street: E\_WOODLAWN\_RD Cross Street: NATIONS\_CROSSING\_RD Location: S

ADA ID: F70510B2E3F7 Ramp Type: PerpDiag Initial Pass/Fail: Fail Overall Compliance: No Severity Score: 25

Remove & Replace Curb Ramp With
Two New Directional Ramps or
Equivalent.

Surveyor Notes:

N/A

PROW/ADA:

Not Found, R304.5.3

Total Cost: \$ 3200.00

Compliance Description Data Compliance Description Data Yes Ramp Slope (%) N/A Ramp Length (in) 80.0 6.2 48.0 No Ramp XSlope (%) Yes Ramp Width (in) 7.0 N/A N/A Flare Type LT N/A Flare Type RT N/A N/A N/A N/A Flare Slope RT (%) N/A Flare Slope LT (%) N/A Flare Traversable LT? N/A N/A Flare Traversable RT? N/A N/A N/A N/A DWS Provided? N/A Landing Length (in) N/A Landing Width (in) N/A N/A **DWS Contrast?** N/A N/A N/A N/A Landing Slope (%) DWS Length (in) N/A N/A Landing X Slope (%) N/A N/A DWS Full Width? N/A N/A Landing Curb? (Y/N) N/A N/A DWS Offset (in) N/A N/A N/A Shared Landing? N/A **Gutter Ponding?** N/A N/A Gutter Slope (%) N/A N/A Gutter Lip Ht (in) N/A N/A Gutter X Slope (%) N/A N/A Painted X Walk1? Yes N/A Painted X Walk2? Yes X Walk 1 Direction To NE X Walk 2 Direction To NW N/A 120.0 125.0 X Walk 1 Width (in) X Walk 2 Width (in) X Walk 1 Slope (%) 2.0 X Walk 2 Slope (%) 0.8 X Walk 1 X Slope (%) 0.9 X Walk 2 X Slope (%) 4.3 N/A N/A Ramp inside XWalk2? Ramp inside XWalk1? Yes Yes Road Slope (%) 1.4 N/A Clear Space? N/A N/A Road X Slope (%) 0.6 Clear Space to XWalk (in) N/A N/A N/A N/A Any Obstructions? Storm Grate/Utility Hazard? N/A **Obstruction Type** Storm Grate/Utility Type N/A N/A Yes Surface Condition? (G/P) Good