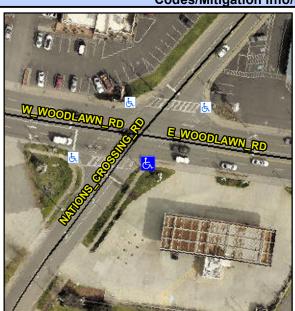

## Access Compliance Report Public Rights-of-Way (Curb Ramps)

Intersection ID: 17454 Main Street: E\_WOODLAWN\_RD Cross Street: NATIONS\_CROSSING\_RD Location: S

ADA ID: F70510B2E3F7 Ramp Type: PerpDiag Initial Pass/Fail: Fail Overall Compliance: No Severity Score: 25

**Codes/Mitigation Info/Possible Solution** 

Field Measurements/Component Compliance

Street 1 Name
Stop Condition-Street 2
Street 2 Name
Stop Condition-Street 1

E WOODLAWN RD Signal NATIONS CROSSING RD Signal Possible Solutions: