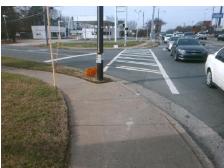

## Access Compliance Report Public Rights-of-Way (Curb Ramps)

Intersection ID: 17454 Main Street: E\_WOODLAWN\_RD Cross Street: NATIONS\_CROSSING\_RD Location: S

ADA ID: F70510B2E3F7 Ramp Type: PerpDiag Initial Pass/Fail: Fail Overall Compliance: No Severity Score: 25

Remove & Replace Curb Ramp With
Two New Directional Ramps or
Equivalent.

Surveyor Notes:

N/A

PROW/ADA:

Not Found, R304.5.3

Total Cost: \$ 3200.00

Compliance Description Data Compliance Description Data Yes Ramp Slope (%) N/A Ramp Length (in) 80.0 6.2 48.0 No Ramp XSlope (%) Yes Ramp Width (in) 7.0 N/A N/A Flare Type LT N/A Flare Type RT N/A N/A N/A N/A Flare Slope RT (%) N/A Flare Slope LT (%) N/A Flare Traversable LT? N/A N/A Flare Traversable RT? N/A N/A N/A N/A DWS Provided? N/A Landing Length (in) N/A Landing Width (in) N/A N/A **DWS Contrast?** N/A N/A N/A N/A Landing Slope (%) DWS Length (in) N/A N/A Landing X Slope (%) N/A N/A DWS Full Width? N/A N/A Landing Curb? (Y/N) N/A N/A DWS Offset (in) N/A N/A N/A Shared Landing? N/A **Gutter Ponding?** N/A N/A Gutter Slope (%) N/A N/A Gutter Lip Ht (in) N/A N/A Gutter X Slope (%) N/A N/A Painted X Walk1? Yes N/A Painted X Walk2? Yes X Walk 1 Direction To NE X Walk 2 Direction To NW N/A 120.0 125.0 X Walk 1 Width (in) X Walk 2 Width (in) X Walk 1 Slope (%) 2.0 X Walk 2 Slope (%) 0.8 X Walk 1 X Slope (%) 0.9 X Walk 2 X Slope (%) 4.3 N/A N/A Ramp inside XWalk2? Ramp inside XWalk1? Yes Yes Road Slope (%) 1.4 N/A Clear Space? N/A N/A Road X Slope (%) 0.6 Clear Space to XWalk (in) N/A N/A N/A N/A Any Obstructions? Storm Grate/Utility Hazard? N/A **Obstruction Type** Storm Grate/Utility Type N/A N/A Yes Surface Condition? (G/P) Good