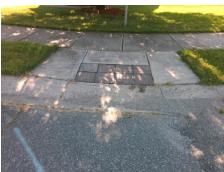

## Field Measurements/Component Compliance

Street 1 Name Stop Condition-Street 2 Street 2 Name Stop Condition-Street 1 **DAVIS RIDGE DR** StopSign **CANIPE DR** None

Remove & Replace Curb Ramp With Two New Directional Ramps or Equivalent.

N/A

PROW/ADA:

Not Found, R304.5.1

Total Cost: 3200.00

| Compliance Description |                       | Data  | Compliance |       | Description             | Data  |
|------------------------|-----------------------|-------|------------|-------|-------------------------|-------|
| N/A                    | Ramp Length (in)      | 49.0  | Yes        | Ramp  | Slope (%)               | 5.1   |
| No                     | Ramp Width (in)       | 47.5  | Yes        | Ramp  | XSlope (%)              | 1.4   |
| N/A                    | Flare Type LT         | N/A   | N/A        | Flare | Type RT                 | N/A   |
| N/A                    | Flare Slope LT (%)    | N/A   | N/A        | Flare | Slope RT (%)            | N/A   |
| N/A                    | Flare Traversable LT? | N/A   | N/A        | Flare | Traversable RT?         | N/A   |
| N/A                    | Landing Length (in)   | N/A   | N/A        | DWS   | Provided?               | N/A   |
| N/A                    | Landing Width (in)    | N/A   | N/A        | DWS   | Contrast?               | N/A   |
| N/A                    | Landing Slope (%)     | N/A   | N/A        | DWS   | Length (in)             | N/A   |
| N/A                    | Landing X Slope (%)   | N/A   | N/A        | DWS   | Full Width?             | N/A   |
| N/A                    | Landing Curb? (Y/N)   | N/A   | N/A        | DWS   | Offset (in)             | N/A   |
| N/A                    | Shared Landing?       | N/A   |            |       |                         |       |
| N/A                    | Gutter Ponding?       | N/A   | N/A        | Gutte | er Slope (%)            | N/A   |
| N/A                    | Gutter Lip Ht (in)    | N/A   | N/A        | Gutte | er X Slope (%)          | N/A   |
| N/A                    | Painted X Walk1?      | No    | N/A        | Paint | ed X Walk2?             | No    |
|                        | X Walk 1 Direction    | To SE |            | X Wa  | lk 2 Direction          | To SW |
| N/A                    | X Walk 1 Width (in)   | N/A   | N/A        | X Wa  | ılk 2 Width (in)        | N/A   |
|                        | X Walk 1 Slope (%)    | 3.7   |            | X Wa  | lk 2 Slope (%)          | 7.4   |
|                        | X Walk 1 X Slope (%)  | 0.8   |            | X Wa  | lk 2 X Slope (%)        | 5.4   |
| N/A                    | Ramp inside XWalk1?   | N/A   | N/A        | Ramp  | o inside XWalk2?        | N/A   |
|                        | Road Slope (%)        | 1.6   | N/A        | Clear | Space?                  | N/A   |
|                        | Road X Slope (%)      | 5.2   | N/A        | Clear | Space to XWalk (in)     | N/A   |
| N/A                    | Any Obstructions?     | N/A   | N/A        | Storn | n Grate/Utility Hazard? | N/A   |
|                        | Obstruction Type      |       | l          | Storn | n Grate/Utility Type    |       |
|                        |                       | N/A   |            |       |                         | N/A   |