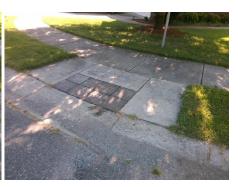

## Field Measurements/Component Compliance

Street 1 Name Stop Condition-Street 2 Street 2 Name Stop Condition-Street 1 **DAVIS RIDGE DR** StopSign **CANIPE DR** None

Remove & Replace Curb Ramp With Two New Directional Ramps or Equivalent.

N/A

PROW/ADA:

Not Found, R304.5.1

Total Cost: 3200.00

| Compliance Description |                       | Data  | Compliance |       | Description             | Data  |
|------------------------|-----------------------|-------|------------|-------|-------------------------|-------|
| N/A                    | Ramp Length (in)      | 49.0  | Yes        | Ramp  | Slope (%)               | 5.1   |
| No                     | Ramp Width (in)       | 47.5  | Yes        | Ramp  | XSlope (%)              | 1.4   |
| N/A                    | Flare Type LT         | N/A   | N/A        | Flare | Type RT                 | N/A   |
| N/A                    | Flare Slope LT (%)    | N/A   | N/A        | Flare | Slope RT (%)            | N/A   |
| N/A                    | Flare Traversable LT? | N/A   | N/A        | Flare | Traversable RT?         | N/A   |
| N/A                    | Landing Length (in)   | N/A   | N/A        | DWS   | Provided?               | N/A   |
| N/A                    | Landing Width (in)    | N/A   | N/A        | DWS   | Contrast?               | N/A   |
| N/A                    | Landing Slope (%)     | N/A   | N/A        | DWS   | Length (in)             | N/A   |
| N/A                    | Landing X Slope (%)   | N/A   | N/A        | DWS   | Full Width?             | N/A   |
| N/A                    | Landing Curb? (Y/N)   | N/A   | N/A        | DWS   | Offset (in)             | N/A   |
| N/A                    | Shared Landing?       | N/A   |            |       |                         |       |
| N/A                    | Gutter Ponding?       | N/A   | N/A        | Gutte | er Slope (%)            | N/A   |
| N/A                    | Gutter Lip Ht (in)    | N/A   | N/A        | Gutte | er X Slope (%)          | N/A   |
| N/A                    | Painted X Walk1?      | No    | N/A        | Paint | ed X Walk2?             | No    |
|                        | X Walk 1 Direction    | To SE |            | X Wa  | lk 2 Direction          | To SW |
| N/A                    | X Walk 1 Width (in)   | N/A   | N/A        | X Wa  | ılk 2 Width (in)        | N/A   |
|                        | X Walk 1 Slope (%)    | 3.7   |            | X Wa  | lk 2 Slope (%)          | 7.4   |
|                        | X Walk 1 X Slope (%)  | 0.8   |            | X Wa  | lk 2 X Slope (%)        | 5.4   |
| N/A                    | Ramp inside XWalk1?   | N/A   | N/A        | Ramp  | o inside XWalk2?        | N/A   |
|                        | Road Slope (%)        | 1.6   | N/A        | Clear | Space?                  | N/A   |
|                        | Road X Slope (%)      | 5.2   | N/A        | Clear | Space to XWalk (in)     | N/A   |
| N/A                    | Any Obstructions?     | N/A   | N/A        | Storn | n Grate/Utility Hazard? | N/A   |
|                        | Obstruction Type      |       | l          | Storn | n Grate/Utility Type    |       |
|                        |                       | N/A   |            |       |                         | N/A   |