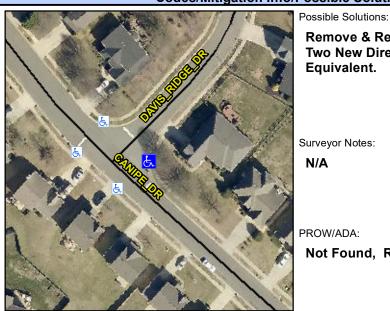

## **Access Compliance Report Public Rights-of-Way** (Curb Ramps)

Intersection ID: 29952 Main Street: CANIPE DR **Cross Street: DAVIS RIDGE DR** Location: ADA ID: F707B0D487C7 Ramp Type: PerpDiag Initial Pass/Fail: Fail **Overall Compliance: No Severity Score:** 8.75

## Field Measurements/Component Compliance

Street 1 Name Stop Condition-Street 2 Street 2 Name Stop Condition-Street 1 **DAVIS RIDGE DR** StopSign **CANIPE DR** None

Remove & Replace Curb Ramp With Two New Directional Ramps or Equivalent.