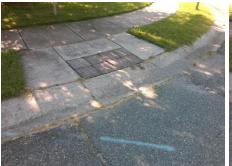

## Field Measurements/Component Compliance

Street 1 Name Stop Condition-Street 2 Street 2 Name Stop Condition-Street 1 **DAVIS RIDGE DR** StopSign **CANIPE DR** None

Remove & Replace Curb Ramp With Two New Directional Ramps or Equivalent.

N/A

PROW/ADA:

Not Found, R304.5.1

Total Cost: 3200.00

| Compliance Description |                       | Data  | Compliance |       | Description             | Data  |
|------------------------|-----------------------|-------|------------|-------|-------------------------|-------|
| N/A                    | Ramp Length (in)      | 49.0  | Yes        | Ramp  | Slope (%)               | 5.1   |
| No                     | Ramp Width (in)       | 47.5  | Yes        | Ramp  | XSlope (%)              | 1.4   |
| N/A                    | Flare Type LT         | N/A   | N/A        | Flare | Type RT                 | N/A   |
| N/A                    | Flare Slope LT (%)    | N/A   | N/A        | Flare | Slope RT (%)            | N/A   |
| N/A                    | Flare Traversable LT? | N/A   | N/A        | Flare | Traversable RT?         | N/A   |
| N/A                    | Landing Length (in)   | N/A   | N/A        | DWS   | Provided?               | N/A   |
| N/A                    | Landing Width (in)    | N/A   | N/A        | DWS   | Contrast?               | N/A   |
| N/A                    | Landing Slope (%)     | N/A   | N/A        | DWS   | Length (in)             | N/A   |
| N/A                    | Landing X Slope (%)   | N/A   | N/A        | DWS   | Full Width?             | N/A   |
| N/A                    | Landing Curb? (Y/N)   | N/A   | N/A        | DWS   | Offset (in)             | N/A   |
| N/A                    | Shared Landing?       | N/A   |            |       |                         |       |
| N/A                    | Gutter Ponding?       | N/A   | N/A        | Gutte | er Slope (%)            | N/A   |
| N/A                    | Gutter Lip Ht (in)    | N/A   | N/A        | Gutte | er X Slope (%)          | N/A   |
| N/A                    | Painted X Walk1?      | No    | N/A        | Paint | ed X Walk2?             | No    |
|                        | X Walk 1 Direction    | To SE |            | X Wa  | lk 2 Direction          | To SW |
| N/A                    | X Walk 1 Width (in)   | N/A   | N/A        | X Wa  | ılk 2 Width (in)        | N/A   |
|                        | X Walk 1 Slope (%)    | 3.7   |            | X Wa  | lk 2 Slope (%)          | 7.4   |
|                        | X Walk 1 X Slope (%)  | 0.8   |            | X Wa  | lk 2 X Slope (%)        | 5.4   |
| N/A                    | Ramp inside XWalk1?   | N/A   | N/A        | Ramp  | o inside XWalk2?        | N/A   |
|                        | Road Slope (%)        | 1.6   | N/A        | Clear | Space?                  | N/A   |
|                        | Road X Slope (%)      | 5.2   | N/A        | Clear | Space to XWalk (in)     | N/A   |
| N/A                    | Any Obstructions?     | N/A   | N/A        | Storn | n Grate/Utility Hazard? | N/A   |
|                        | Obstruction Type      |       | l          | Storn | n Grate/Utility Type    |       |
|                        |                       | N/A   |            |       |                         | N/A   |