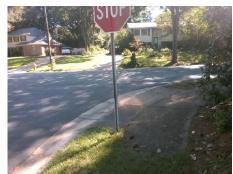

## Field Measurements/Component Compliance

Street 1 Name
Stop Condition-Street 1
Street 2 Name
Stop Condition-Street 2

SARDIS OAKS RD None MUNDAY CT StopSign Possible Solutions:

Remove & Replace Curb Ramp With Two New Directional Ramps or Equivalent.