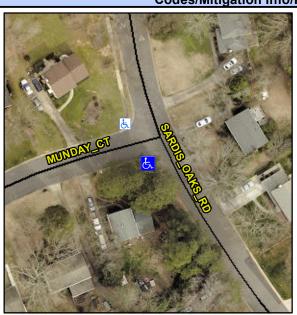

## Access Compliance Report Public Rights-of-Way (Curb Ramps)

Intersection ID: 21742 Main Street: MUNDAY\_CT Cross Street: SARDIS\_OAKS\_RD Location: SW

ADA ID: F709C12C2FCF Ramp Type: BlendTrans2 Initial Pass/Fail: Fail Overall Compliance: No Severity Score: 33.75