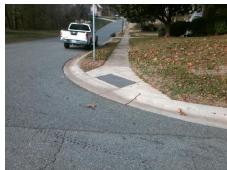

## Access Compliance Report Public Rights-of-Way (Curb Ramps)

Data

2.3

6.7

N/A

Intersection ID: 3465 Main Street: PICCONE\_BROOK\_LN Cross Street: SHELTONHAM\_WY Location: W

ADA ID: F709CDF9D87B Ramp Type: BlendTrans2 Initial Pass/Fail: Fail Overall Compliance: No Severity Score: 21.25

N/A

No

To E

N/A

3.5

Street 1 Name PICCONE BROOK LN
Stop Condition-Street 1 None
Street 2 Name N/A
Stop Condition-Street 2 N/A

Possible Solutions:

Remove & Replace Curb Ramp With
Two New Directional Ramps or
Equivalent.