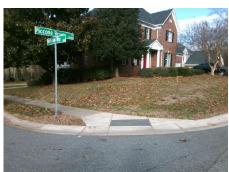

## Access Compliance Report Public Rights-of-Way (Curb Ramps)

Data

2.3

6.7

N/A

Intersection ID: 3465 Main Street: PICCONE\_BROOK\_LN Cross Street: SHELTONHAM\_WY Location: W

ADA ID: F709CDF9D87B Ramp Type: BlendTrans2 Initial Pass/Fail: Fail Overall Compliance: No Severity Score: 21.25

N/A

No

To E

N/A

3.5

Street 1 Name PICCONE BROOK LN
Stop Condition-Street 1 None
Street 2 Name N/A
Stop Condition-Street 2 N/A

Possible Solutions:

Remove & Replace Curb Ramp With
Two New Directional Ramps or
Equivalent.