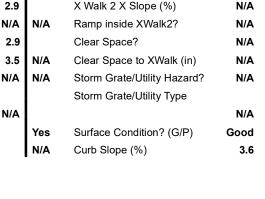

## Field Measurements/Component Compliance

Yes

No

N/A

Compliance Description

Flare Type RT

Flare Slope RT (%)

**DWS Provided?** 

**DWS Contrast?** 

DWS Length (in)

DWS Full Width?

DWS Offset (in)

Gutter Slope (%)

Gutter X Slope (%)

Painted X Walk2?

X Walk 2 Direction

X Walk 2 Width (in)

X Walk 2 Slope (%)

Flare Traversable RT?

BlendTrans Slope (%)

BlendTrans XSlope (%)

Data

39.5

47.5