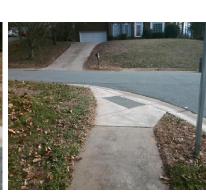

N/A

No

To E

N/A

3.5

Street 1 Name PICCONE BROOK LN
Stop Condition-Street 1 None
Street 2 Name N/A
Stop Condition-Street 2 N/A

Possible Solutions:

Remove & Replace Curb Ramp With
Two New Directional Ramps or
Equivalent.

Surveyor Notes:
N/A

R304.5.1, R304.5.3

None N/A N/A N/A Ramp Length (in) No Ramp Width (in) N/A Flare Type LT N/A Flare Slope LT (%) N/A Flare Traversable LT? N/A Landing Length (in) N/A Landing Width (in) N/A Landing Slope (%) N/A Landing X Slope (%) N/A Landing Curb? (Y/N) N/A Shared Landing? N/A **Gutter Ponding?** N/A Gutter Lip Ht (in) N/A Painted X Walk1? X Walk 1 Direction X Walk 1 Width (in) X Walk 1 Slope (%) X Walk 1 X Slope (%) N/A Ramp inside XWalk1? Road Slope (%) Road X Slope (%) N/A Any Obstructions?