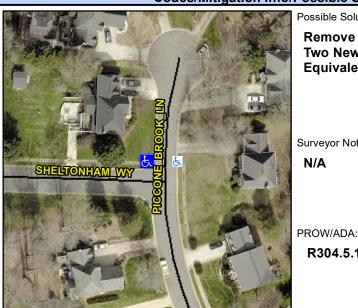

## Access Compliance Report Public Rights-of-Way (Curb Ramps)

Data

2.3

6.7

N/A

Intersection ID: 3465 Main Street: PICCONE\_BROOK\_LN Cross Street: SHELTONHAM\_WY Location: W

ADA ID: F709CDF9D87B Ramp Type: BlendTrans2 Initial Pass/Fail: Fail Overall Compliance: No Severity Score: 21.25

N/A

No

To E

N/A

3.5

Street 1 Name PICCONE BROOK LN
Stop Condition-Street 1 None
Street 2 Name N/A
Stop Condition-Street 2 N/A

Possible Solutions:

Remove & Replace Curb Ramp With
Two New Directional Ramps or
Equivalent.