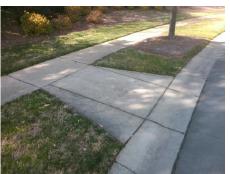

| Total Cost: | \$<br>1850.00 |
|-------------|---------------|

| Field Measurements/Component Compliance |                       |      |                   |                             |      |  |
|-----------------------------------------|-----------------------|------|-------------------|-----------------------------|------|--|
| Comp                                    | liance Description    | Data | Comp              | liance Description          | Data |  |
| N/A                                     | Ramp Length (in)      | 85.0 | No                | Ramp Slope (%)              | 8.8  |  |
| No                                      | Ramp Width (in)       | 47.0 | Yes               | Ramp XSlope (%)             | 0.7  |  |
| N/A                                     | Flare Type LT         | N/A  | N/A Flare Type RT |                             | N/A  |  |
| N/A                                     | Flare Slope LT (%)    | N/A  | N/A               | Flare Slope RT (%)          | N/A  |  |
| N/A                                     | Flare Traversable LT? | N/A  | N/A               | Flare Traversable RT?       | N/A  |  |
| N/A                                     | Landing Length (in)   | N/A  | N/A               | DWS Provided?               | N/A  |  |
| N/A                                     | Landing Width (in)    | N/A  | N/A               | DWS Contrast?               | N/A  |  |
| N/A                                     | Landing Slope (%)     | N/A  | N/A               | DWS Length (in)             | N/A  |  |
| N/A                                     | Landing X Slope (%)   | N/A  | N/A               | DWS Full Width?             | N/A  |  |
| N/A                                     | Landing Curb? (Y/N)   | N/A  | N/A               | DWS Offset (in)             | N/A  |  |
| N/A                                     | Shared Landing?       | N/A  |                   |                             |      |  |
| N/A                                     | Gutter Ponding?       | N/A  | N/A               | Gutter Slope (%)            | N/A  |  |
| N/A                                     | Gutter Lip Ht (in)    | N/A  | N/A               | Gutter X Slope (%)          | N/A  |  |
| N/A                                     | Painted X Walk1?      | No   | N/A               | Painted X Walk2?            | N/A  |  |
|                                         | X Walk 1 Direction    | То Е |                   | X Walk 2 Direction          | N/A  |  |
| N/A                                     | X Walk 1 Width (in)   | N/A  | N/A               | X Walk 2 Width (in)         | N/A  |  |
|                                         | X Walk 1 Slope (%)    | 3.3  |                   | X Walk 2 Slope (%)          | N/A  |  |
|                                         | X Walk 1 X Slope (%)  | 1.3  |                   | X Walk 2 X Slope (%)        | N/A  |  |
| N/A                                     | Ramp inside XWalk1?   | N/A  | N/A               | Ramp inside XWalk2?         | N/A  |  |
|                                         | Road Slope (%)        | N/A  | N/A               | Clear Space?                | N/A  |  |
|                                         | Road X Slope (%)      | N/A  | N/A               | Clear Space to XWalk (in)   | N/A  |  |
| N/A                                     | Any Obstructions?     | N/A  | N/A               | Storm Grate/Utility Hazard? | N/A  |  |
|                                         | Obstruction Type      |      |                   | Storm Grate/Utility Type    |      |  |
|                                         |                       | N/A  |                   |                             | N/A  |  |
|                                         |                       |      | Yes               | Surface Condition? (G/P)    | Good |  |
|                                         |                       |      |                   |                             |      |  |