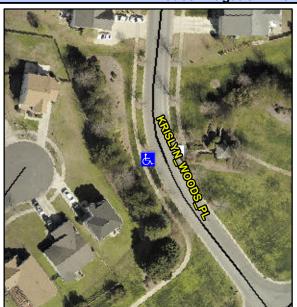

## Access Compliance Report Public Rights-of-Way (Curb Ramps)

Intersection ID: 10029840Main Street: KRISLYN\_WOODS\_PLCross Street: N/ALocation:SWADA ID: F71249E4F363Ramp Type: PerpInitial Pass/Fail: FailOverall Compliance: NoSeverity Score: 21.25

Codes/Mitigation Info/Possible Solution

| Street 1 Name           | KRISLYN WOODS PL |
|-------------------------|------------------|
| Stop Condition-Street 2 | None             |
| Street 2 Name           | N/A              |
| Stop Condition-Street 1 | N/A              |