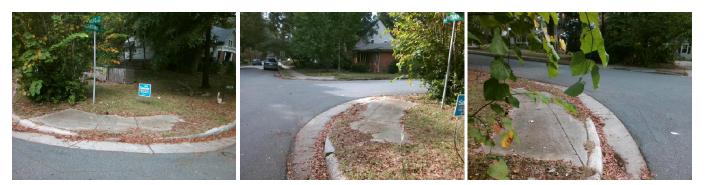

## Access Compliance Report Public Rights-of-Way (Curb Ramps)

| Intersection ID: 12876                  | Main Street: CHATHAM_AV |                                                |        | eet:                                    | WOLFE_ST                               | Location: | NW                        |                                        |            |  |
|-----------------------------------------|-------------------------|------------------------------------------------|--------|-----------------------------------------|----------------------------------------|-----------|---------------------------|----------------------------------------|------------|--|
| ADA ID: F712A72DEACB                    | Ramp Ty                 | Initial Pass/Fail: Fail Overall Compliance: No |        |                                         |                                        |           | o Severity Score:         | 17.5                                   |            |  |
| Codes/Mitigation Info/Possible Solution |                         |                                                |        | Field Measurements/Component Compliance |                                        |           |                           |                                        |            |  |
|                                         | AND AND AND             | Possible Solutions:                            | С      | Compliance Description Da               |                                        |           | ta Compliance Description |                                        | Data       |  |
|                                         |                         | Remove & Replace Curb Ramp W                   | /ith N | /A                                      | Ramp Length (in)                       | 62.0      | Yes                       | Ramp Slope (%)                         | 5.1        |  |
|                                         |                         | Two New Directional Ramps or                   | N      |                                         | Ramp Width (in)                        | 33.5      |                           | Ramp XSlope (%)                        | 1.2        |  |
|                                         |                         | Equivalent.                                    | N      | Α                                       | Flare Type LT                          | N/A       | N/A                       | Flare Type RT                          | N/A        |  |
|                                         |                         |                                                |        | / <b>A</b>                              | Flare Slope LT (%)                     | N/A       |                           | Flare Slope RT (%)                     | N/A        |  |
|                                         |                         |                                                |        | / <b>A</b>                              | Flare Traversable LT?                  | N/A       | N/A                       | Flare Traversable RT?                  | N/A        |  |
|                                         |                         | -                                              |        | /A                                      | Landing Length (in)                    | N/A       | N/A                       | DWS Provided?                          | N/A        |  |
| WOLFE ST 6. 2                           |                         | Surveyor Notes:                                |        | / <b>A</b>                              | Landing Width (in)                     | N/A       | N/A                       | DWS Contrast?                          | N/A        |  |
|                                         |                         | N/A                                            |        | / <b>A</b>                              | Landing Slope (%)                      | N/A       | N/A                       | DWS Length (in)                        | N/A        |  |
|                                         |                         | N/A                                            |        | /A                                      | Landing X Slope (%)                    | N/A       | N/A                       | DWS Full Width?                        | N/A        |  |
|                                         |                         |                                                |        | /A                                      | Landing Curb? (Y/N)                    | N/A       | N/A                       | DWS Offset (in)                        | N/A        |  |
|                                         |                         |                                                |        | /A                                      | Shared Landing?                        | N/A       |                           | DWS Onset (III)                        | 11/2       |  |
|                                         |                         | PROW/ADA:                                      |        | /A<br>/A                                | Gutter Ponding?                        | N/A       | N/A                       | Gutter Slope (%)                       | N/A        |  |
|                                         |                         |                                                |        |                                         | 6                                      | N/A       | N/A                       | ,                                      | N/A<br>N/A |  |
| a - A Walter A Charles                  | and the second second   | Not Found, R304.5.1                            | N      | /A<br>/A                                | Gutter Lip Ht (in)<br>Painted X Walk1? |           | N/A<br>N/A                | Gutter X Slope (%)<br>Painted X Walk2? | N/A<br>No  |  |
|                                         |                         | N                                              | A      |                                         | No<br>Tu O                             | N/A       |                           | -                                      |            |  |
|                                         | No. State               |                                                |        |                                         | X Walk 1 Direction                     | To S      |                           | X Walk 2 Direction                     | To E       |  |
|                                         |                         |                                                | N      | <b>/A</b>                               | X Walk 1 Width (in)                    | N/A       | N/A                       | X Walk 2 Width (in)                    | N/A        |  |
| Street 1 Name                           | WOLFE ST                |                                                |        |                                         | X Walk 1 Slope (%)                     | 0.7       |                           | X Walk 2 Slope (%)                     | 2.5        |  |
| Stop Condition-Street 2                 | StopSign                |                                                |        |                                         | X Walk 1 X Slope (%)                   | 0.8       |                           | X Walk 2 X Slope (%)                   | 1.9        |  |
| Street 2 Name                           | CHATHAM AV              |                                                | N      | / <b>A</b>                              | Ramp inside XWalk1?                    | N/A       | N/A                       | Ramp inside XWalk2?                    | N/A        |  |
| Stop Condition-Street 1                 | None                    |                                                |        |                                         | Road Slope (%)                         | 1.9       | N/A                       | Clear Space?                           | N/A        |  |
|                                         |                         |                                                |        |                                         | Road X Slope (%)                       | 0.9       | N/A                       | Clear Space to XWalk (in)              | N/A        |  |
|                                         |                         |                                                | Ν      | / <b>A</b>                              | Any Obstructions?                      | N/A       | N/A                       | Storm Grate/Utility Hazard?            | N/A        |  |
|                                         |                         | Total Cost: \$ 32                              | 200.00 |                                         | Obstruction Type                       |           |                           | Storm Grate/Utility Type               |            |  |
|                                         |                         |                                                |        |                                         |                                        | N/A       |                           |                                        | N/A        |  |