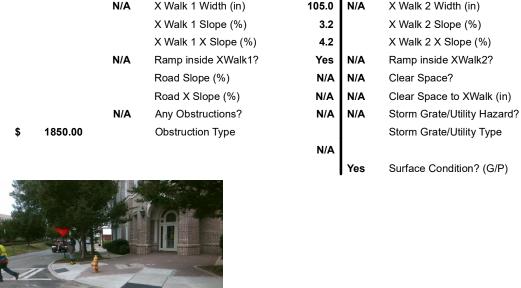

## Field Measurements/Component Compliance

Yes

Yes

N/A

Compliance Description

Ramp Slope (%)

Flare Type RT

Ramp XSlope (%)

Flare Slope RT (%)

**DWS Provided?** 

**DWS Contrast?** 

DWS Length (in)

DWS Full Width?

DWS Offset (in)

Gutter Slope (%)

Gutter X Slope (%)

Painted X Walk2?

X Walk 2 Direction

Flare Traversable RT?

Data

72.0

47.0

N/A

Yes

To NE

105.0

**E PARK AV** Street 1 Name Stop Condition-Street 2 Signal N/A Street 2 Name Stop Condition-Street 1 N/A Possible Solutions: Compliance Description N/A Remove & Replace Entire Ramp. No N/A N/A N/A N/A Surveyor Notes: N/A N/A N/A N/A N/A N/A PROW/ADA: N/A Not Found, R304.5.1 N/A N/A N/A

Total Cost:

Ramp Length (in)

Ramp Width (in)

Flare Slope LT (%)

Landing Length (in)

Landing Width (in)

Landing Slope (%)

Landing X Slope (%)

Landing Curb? (Y/N)

Shared Landing?

**Gutter Ponding?** 

Gutter Lip Ht (in)

Painted X Walk1?

X Walk 1 Direction

Flare Traversable LT?

Flare Type LT