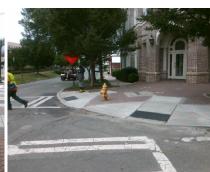

## **Access Compliance Report Public Rights-of-Way** (Curb Ramps)

Data

8.0

3.6

N/A

Good

Intersection ID: 13736 Main Street: CAMDEN RD Cross Street: E PARK AV Location: W Initial Pass/Fail: Fail **Overall Compliance: No Severity Score:** 10 ADA ID: F714053E9795 Ramp Type: Perp

To NE

105.0

**E PARK AV** Street 1 Name Stop Condition-Street 2 Signal N/A Street 2 Name Stop Condition-Street 1 N/A Possible Solutions: Compliance Description N/A Remove & Replace Entire Ramp. No N/A N/A N/A N/A Surveyor Notes: N/A N/A N/A N/A N/A N/A PROW/ADA: N/A Not Found, R304.5.1 N/A N/A N/A