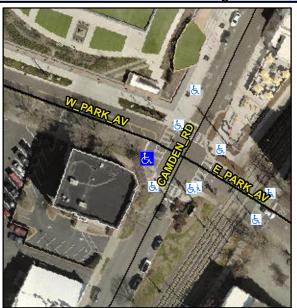

## **Access Compliance Report Public Rights-of-Way** (Curb Ramps)

Data

8.0

3.6

N/A

Good

Intersection ID: 13736 Main Street: CAMDEN RD Cross Street: E PARK AV Location: W Initial Pass/Fail: Fail **Overall Compliance: No Severity Score:** 10 ADA ID: F714053E9795 Ramp Type: Perp

To NE

105.0

**E PARK AV** Street 1 Name Stop Condition-Street 2 Signal N/A Street 2 Name Stop Condition-Street 1 N/A Possible Solutions: Compliance Description N/A Remove & Replace Entire Ramp. No N/A N/A N/A N/A Surveyor Notes: N/A N/A N/A N/A N/A N/A PROW/ADA: N/A Not Found, R304.5.1 N/A N/A N/A