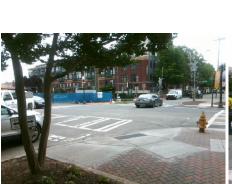

## **Access Compliance Report Public Rights-of-Way** (Curb Ramps)

Data

8.0

3.6

N/A

Good

Intersection ID: 13736 Main Street: CAMDEN RD Cross Street: E PARK AV Location: W Initial Pass/Fail: Fail **Overall Compliance: No Severity Score:** 10 ADA ID: F714053E9795 Ramp Type: Perp

To NE

105.0

**E PARK AV** Street 1 Name Stop Condition-Street 2 Signal N/A Street 2 Name Stop Condition-Street 1 N/A Possible Solutions: Compliance Description N/A Remove & Replace Entire Ramp. No N/A N/A N/A N/A Surveyor Notes: N/A N/A N/A N/A N/A N/A PROW/ADA: N/A Not Found, R304.5.1 N/A N/A N/A