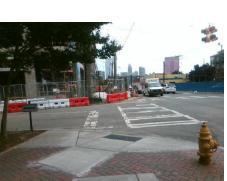

## **Access Compliance Report Public Rights-of-Way** (Curb Ramps)

Data

8.0

3.6

N/A

Good

Intersection ID: 13736 Main Street: CAMDEN RD Cross Street: E PARK AV Location: W Initial Pass/Fail: Fail **Overall Compliance: No Severity Score:** 10 ADA ID: F714053E9795 Ramp Type: Perp

To NE

105.0

**E PARK AV** Street 1 Name Stop Condition-Street 2 Signal N/A Street 2 Name Stop Condition-Street 1 N/A Possible Solutions: Compliance Description N/A Remove & Replace Entire Ramp. No N/A N/A N/A N/A Surveyor Notes: N/A N/A N/A N/A N/A N/A PROW/ADA: N/A Not Found, R304.5.1 N/A N/A N/A