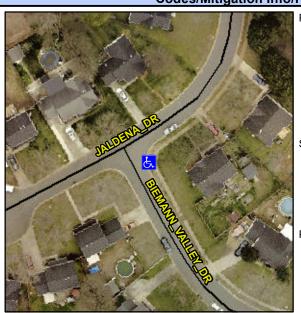

## Access Compliance Report Public Rights-of-Way (Curb Ramps)

Intersection ID: 18333 Main Street: BIEMANN\_VALLEY\_DR Cross Street: JALDENA\_DR Location: SE

ADA ID: F71DB6368D7F Ramp Type: PerpDiag Initial Pass/Fail: Fail Overall Compliance: No Severity Score: 17.5

## Field Measurements/Component Compliance

Street 1 Name
Stop Condition-Street 2
Street 2 Name
Stop Condition-Street 1

JALDENA DR None BIEMANN VALLEY DR StopSign Possible Solutions:

Remove & Replace Curb Ramp With
Two New Directional Ramps or
Equivalent.