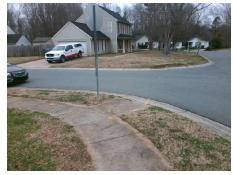

## Field Measurements/Component Compliance

Street 1 Name
Stop Condition-Street 2
Street 2 Name
Stop Condition-Street 1

JALDENA DR None BIEMANN VALLEY DR StopSign Possible Solutions:

Remove & Replace Curb Ramp With
Two New Directional Ramps or
Equivalent.

Surveyor Notes:

N/A

PROW/ADA:

Not Found, R304.5.1

Total Cost: \$ 3200.00

| Field Measurements/Component Compilance |                       |      |                        |       |                         |      |
|-----------------------------------------|-----------------------|------|------------------------|-------|-------------------------|------|
| Compliance Description                  |                       | Data | Compl                  | iance | Description             | Data |
| N/A                                     | Ramp Length (in)      | 94.0 | Yes                    | Ramp  | Slope (%)               | 7.8  |
| No                                      | Ramp Width (in)       | 35.0 | Yes                    | Ramp  | XSlope (%)              | 1.8  |
| N/A                                     | Flare Type LT         | N/A  | N/A Flare Type RT      |       | N/A                     |      |
| N/A                                     | Flare Slope LT (%)    | N/A  | N/A Flare Slope RT (%) |       | N/A                     |      |
| N/A                                     | Flare Traversable LT? | N/A  | N/A                    | Flare | Traversable RT?         | N/A  |
| N/A                                     | Landing Length (in)   | N/A  | N/A                    | DWS   | Provided?               | N/A  |
| N/A                                     | Landing Width (in)    | N/A  | N/A                    | DWS   | Contrast?               | N/A  |
| N/A                                     | Landing Slope (%)     | N/A  | N/A                    | DWS   | Length (in)             | N/A  |
| N/A                                     | Landing X Slope (%)   | N/A  | N/A                    | DWS   | Full Width?             | N/A  |
| N/A                                     | Landing Curb? (Y/N)   | N/A  | N/A                    | DWS   | Offset (in)             | N/A  |
| N/A                                     | Shared Landing?       | N/A  |                        |       |                         |      |
| N/A                                     | Gutter Ponding?       | N/A  | N/A                    | Gutte | er Slope (%)            | N/A  |
| N/A                                     | Gutter Lip Ht (in)    | N/A  | N/A                    | Gutte | er X Slope (%)          | N/A  |
| N/A                                     | Painted X Walk1?      | No   | N/A                    | Paint | ed X Walk2?             | No   |
|                                         | X Walk 1 Direction    | To N |                        | X Wa  | lk 2 Direction          | To W |
| N/A                                     | X Walk 1 Width (in)   | N/A  | N/A                    | X Wa  | lk 2 Width (in)         | N/A  |
|                                         | X Walk 1 Slope (%)    | 3.4  |                        | X Wa  | lk 2 Slope (%)          | 0.1  |
|                                         | X Walk 1 X Slope (%)  | 0.4  |                        | X Wa  | lk 2 X Slope (%)        | 3.8  |
| N/A                                     | Ramp inside XWalk1?   | N/A  | N/A                    | Ram   | o inside XWalk2?        | N/A  |
|                                         | Road Slope (%)        | 4.2  | N/A                    | Clear | Space?                  | N/A  |
|                                         | Road X Slope (%)      | 2.2  | N/A                    | Clear | Space to XWalk (in)     | N/A  |
| N/A                                     | Any Obstructions?     | N/A  | N/A                    | Storn | n Grate/Utility Hazard? | N/A  |