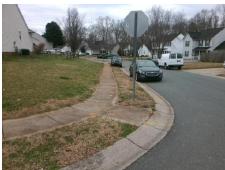

## Field Measurements/Component Compliance

Street 1 Name
Stop Condition-Street 2
Street 2 Name
Stop Condition-Street 1

JALDENA DR None BIEMANN VALLEY DR StopSign Possible Solutions:

Remove & Replace Curb Ramp With
Two New Directional Ramps or
Equivalent.

Surveyor Notes:

N/A

PROW/ADA:

Not Found, R304.5.1

Total Cost: \$ 3200.00

| Field Measurements/Component Compilance |                       |      |                        |       |                         |      |
|-----------------------------------------|-----------------------|------|------------------------|-------|-------------------------|------|
| Compliance Description                  |                       | Data | Compl                  | iance | Description             | Data |
| N/A                                     | Ramp Length (in)      | 94.0 | Yes                    | Ramp  | Slope (%)               | 7.8  |
| No                                      | Ramp Width (in)       | 35.0 | Yes                    | Ramp  | XSlope (%)              | 1.8  |
| N/A                                     | Flare Type LT         | N/A  | N/A Flare Type RT      |       | N/A                     |      |
| N/A                                     | Flare Slope LT (%)    | N/A  | N/A Flare Slope RT (%) |       | N/A                     |      |
| N/A                                     | Flare Traversable LT? | N/A  | N/A                    | Flare | Traversable RT?         | N/A  |
| N/A                                     | Landing Length (in)   | N/A  | N/A                    | DWS   | Provided?               | N/A  |
| N/A                                     | Landing Width (in)    | N/A  | N/A                    | DWS   | Contrast?               | N/A  |
| N/A                                     | Landing Slope (%)     | N/A  | N/A                    | DWS   | Length (in)             | N/A  |
| N/A                                     | Landing X Slope (%)   | N/A  | N/A                    | DWS   | Full Width?             | N/A  |
| N/A                                     | Landing Curb? (Y/N)   | N/A  | N/A                    | DWS   | Offset (in)             | N/A  |
| N/A                                     | Shared Landing?       | N/A  |                        |       |                         |      |
| N/A                                     | Gutter Ponding?       | N/A  | N/A                    | Gutte | er Slope (%)            | N/A  |
| N/A                                     | Gutter Lip Ht (in)    | N/A  | N/A                    | Gutte | er X Slope (%)          | N/A  |
| N/A                                     | Painted X Walk1?      | No   | N/A                    | Paint | ed X Walk2?             | No   |
|                                         | X Walk 1 Direction    | To N |                        | X Wa  | lk 2 Direction          | To W |
| N/A                                     | X Walk 1 Width (in)   | N/A  | N/A                    | X Wa  | lk 2 Width (in)         | N/A  |
|                                         | X Walk 1 Slope (%)    | 3.4  |                        | X Wa  | lk 2 Slope (%)          | 0.1  |
|                                         | X Walk 1 X Slope (%)  | 0.4  |                        | X Wa  | lk 2 X Slope (%)        | 3.8  |
| N/A                                     | Ramp inside XWalk1?   | N/A  | N/A                    | Ram   | o inside XWalk2?        | N/A  |
|                                         | Road Slope (%)        | 4.2  | N/A                    | Clear | Space?                  | N/A  |
|                                         | Road X Slope (%)      | 2.2  | N/A                    | Clear | Space to XWalk (in)     | N/A  |
| N/A                                     | Any Obstructions?     | N/A  | N/A                    | Storn | n Grate/Utility Hazard? | N/A  |