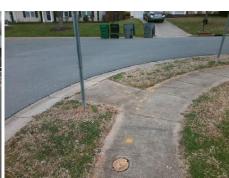

## Field Measurements/Component Compliance

Street 1 Name
Stop Condition-Street 2
Street 2 Name
Stop Condition-Street 1

JALDENA DR None BIEMANN VALLEY DR StopSign Possible Solutions:

Remove & Replace Curb Ramp With
Two New Directional Ramps or
Equivalent.

Surveyor Notes:

N/A

PROW/ADA:

Not Found, R304.5.1

Total Cost: \$ 3200.00

| Field Measurements/Component Compilance |                       |      |                        |       |                         |      |
|-----------------------------------------|-----------------------|------|------------------------|-------|-------------------------|------|
| Compliance Description                  |                       | Data | Compl                  | iance | Description             | Data |
| N/A                                     | Ramp Length (in)      | 94.0 | Yes                    | Ramp  | Slope (%)               | 7.8  |
| No                                      | Ramp Width (in)       | 35.0 | Yes                    | Ramp  | XSlope (%)              | 1.8  |
| N/A                                     | Flare Type LT         | N/A  | N/A Flare Type RT      |       | N/A                     |      |
| N/A                                     | Flare Slope LT (%)    | N/A  | N/A Flare Slope RT (%) |       | N/A                     |      |
| N/A                                     | Flare Traversable LT? | N/A  | N/A                    | Flare | Traversable RT?         | N/A  |
| N/A                                     | Landing Length (in)   | N/A  | N/A                    | DWS   | Provided?               | N/A  |
| N/A                                     | Landing Width (in)    | N/A  | N/A                    | DWS   | Contrast?               | N/A  |
| N/A                                     | Landing Slope (%)     | N/A  | N/A                    | DWS   | Length (in)             | N/A  |
| N/A                                     | Landing X Slope (%)   | N/A  | N/A                    | DWS   | Full Width?             | N/A  |
| N/A                                     | Landing Curb? (Y/N)   | N/A  | N/A                    | DWS   | Offset (in)             | N/A  |
| N/A                                     | Shared Landing?       | N/A  |                        |       |                         |      |
| N/A                                     | Gutter Ponding?       | N/A  | N/A                    | Gutte | er Slope (%)            | N/A  |
| N/A                                     | Gutter Lip Ht (in)    | N/A  | N/A                    | Gutte | er X Slope (%)          | N/A  |
| N/A                                     | Painted X Walk1?      | No   | N/A                    | Paint | ed X Walk2?             | No   |
|                                         | X Walk 1 Direction    | To N |                        | X Wa  | lk 2 Direction          | To W |
| N/A                                     | X Walk 1 Width (in)   | N/A  | N/A                    | X Wa  | lk 2 Width (in)         | N/A  |
|                                         | X Walk 1 Slope (%)    | 3.4  |                        | X Wa  | lk 2 Slope (%)          | 0.1  |
|                                         | X Walk 1 X Slope (%)  | 0.4  |                        | X Wa  | lk 2 X Slope (%)        | 3.8  |
| N/A                                     | Ramp inside XWalk1?   | N/A  | N/A                    | Ram   | o inside XWalk2?        | N/A  |
|                                         | Road Slope (%)        | 4.2  | N/A                    | Clear | Space?                  | N/A  |
|                                         | Road X Slope (%)      | 2.2  | N/A                    | Clear | Space to XWalk (in)     | N/A  |
| N/A                                     | Any Obstructions?     | N/A  | N/A                    | Storn | n Grate/Utility Hazard? | N/A  |