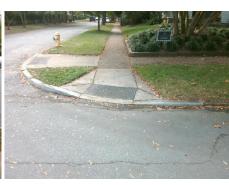

## Access Compliance Report Public Rights-of-Way (Curb Ramps)

Intersection ID: 12446 Main Street: ASHLAND\_AV Cross Street: BELVEDERE\_AV Location: SW

ADA ID: F72215CE4E27 Ramp Type: Perp Initial Pass/Fail: Fail Overall Compliance: No Severity Score: 10

**Codes/Mitigation Info/Possible Solution** 

Street 1 Name MIDWOOD PL
Stop Condition-Street 2 StopSign
Street 2 Name N/A
Stop Condition-Street 1 N/A

| -  |                               |          |
|----|-------------------------------|----------|
|    | Possible Solutions:           | <u>c</u> |
|    | Remove & Replace Entire Ramp. | N        |
|    | ·                             | N        |
|    |                               | N.       |
|    |                               | N        |
|    |                               | N        |
|    |                               | N        |
|    | Surveyor Notes:               | N        |
| 0  | N/A                           | N        |
| ľ  |                               | N        |
| T. |                               | N        |
|    |                               | N        |
|    | PROW/ADA:                     | N        |
| 84 | Not Found, R304.5.1, R304.5.3 | N        |
|    |                               | N        |
| *  |                               |          |
|    |                               | N        |
|    |                               |          |
|    |                               |          |
|    |                               | N        |
|    |                               |          |
|    |                               |          |

Total Cost:

1850.00

| Field Measurements/Component Compliance |                       |       |                        |             |                         |      |  |  |  |
|-----------------------------------------|-----------------------|-------|------------------------|-------------|-------------------------|------|--|--|--|
| Compliance Description Data             |                       | Comp  | liance                 | Description | Data                    |      |  |  |  |
| N/A                                     | Ramp Length (in)      | 74.0  | Yes                    | Ramp        | Slope (%)               | 6.7  |  |  |  |
| No                                      | Ramp Width (in)       | 45.0  | No                     | Ramp        | XSlope (%)              | 4.4  |  |  |  |
| N/A                                     | Flare Type LT         | N/A   | N/A                    | Flare       | Type RT                 | N/A  |  |  |  |
| N/A                                     | Flare Slope LT (%)    | N/A   | N/A Flare Slope RT (%) |             | Slope RT (%)            | N/A  |  |  |  |
| N/A                                     | Flare Traversable LT? | N/A   | N/A                    | Flare       | Traversable RT?         | N/A  |  |  |  |
| N/A                                     | Landing Length (in)   | N/A   | N/A                    | DWS         | Provided?               | N/A  |  |  |  |
| N/A                                     | Landing Width (in)    | N/A   | N/A                    | DWS         | Contrast?               | N/A  |  |  |  |
| N/A                                     | Landing Slope (%)     | N/A   | N/A                    | DWS         | Length (in)             | N/A  |  |  |  |
| N/A                                     | Landing X Slope (%)   | N/A   | N/A                    | DWS         | Full Width?             | N/A  |  |  |  |
| N/A                                     | Landing Curb? (Y/N)   | N/A   | N/A                    | DWS         | Offset (in)             | N/A  |  |  |  |
| N/A                                     | Shared Landing?       | N/A   |                        |             |                         |      |  |  |  |
| N/A                                     | Gutter Ponding?       | N/A   | N/A                    | Gutte       | r Slope (%)             | N/A  |  |  |  |
| N/A                                     | Gutter Lip Ht (in)    | 0.5   | N/A                    | Gutte       | r X Slope (%)           | N/A  |  |  |  |
| N/A                                     | Painted X Walk1?      | No    | N/A                    | Paint       | ed X Walk2?             | N/A  |  |  |  |
|                                         | X Walk 1 Direction    | To NW |                        | X Wa        | lk 2 Direction          | N/A  |  |  |  |
| N/A                                     | X Walk 1 Width (in)   | N/A   | N/A                    | X Wa        | lk 2 Width (in)         | N/A  |  |  |  |
|                                         | X Walk 1 Slope (%)    | 6.4   |                        | X Wa        | lk 2 Slope (%)          | N/A  |  |  |  |
|                                         | X Walk 1 X Slope (%)  | 1.8   |                        | X Wa        | lk 2 X Slope (%)        | N/A  |  |  |  |
| N/A                                     | Ramp inside XWalk1?   | N/A   | N/A                    | Ram         | inside XWalk2?          | N/A  |  |  |  |
|                                         | Road Slope (%)        | N/A   | N/A                    | Clear       | Space?                  | N/A  |  |  |  |
|                                         | Road X Slope (%)      | N/A   | N/A                    | Clear       | Space to XWalk (in)     | N/A  |  |  |  |
| N/A                                     | Any Obstructions?     | N/A   | N/A                    | Storn       | n Grate/Utility Hazard? | N/A  |  |  |  |
|                                         | Obstruction Type      |       |                        | Storn       | n Grate/Utility Type    |      |  |  |  |
|                                         |                       | N/A   |                        |             |                         | N/A  |  |  |  |
|                                         |                       |       | Yes                    | Surfa       | ce Condition? (G/P)     | Good |  |  |  |