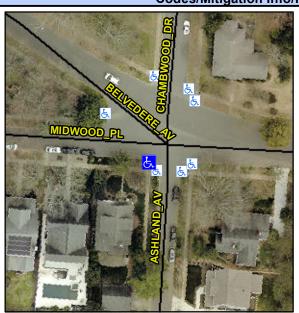

## Access Compliance Report Public Rights-of-Way (Curb Ramps)

Intersection ID: 12446 Main Street: ASHLAND\_AV Cross Street: BELVEDERE\_AV Location: SW

ADA ID: F72215CE4E27 Ramp Type: Perp Initial Pass/Fail: Fail Overall Compliance: No Severity Score: 10

**Codes/Mitigation Info/Possible Solution** 

Street 1 Name MIDWOOD PL
Stop Condition-Street 2 StopSign
Street 2 Name N/A
Stop Condition-Street 1 N/A

| -  |                               |          |
|----|-------------------------------|----------|
|    | Possible Solutions:           | <u>c</u> |
|    | Remove & Replace Entire Ramp. | N        |
|    | ·                             | N        |
|    |                               | N.       |
|    |                               | N        |
|    |                               | N        |
|    |                               | N        |
|    | Surveyor Notes:               | N        |
| 0  | N/A                           | N        |
| ľ  |                               | N        |
| T. |                               | N        |
|    |                               | N        |
|    | PROW/ADA:                     | N        |
| 84 | Not Found, R304.5.1, R304.5.3 | N        |
|    |                               | N        |
| *  |                               |          |
|    |                               | N        |
|    |                               |          |
|    |                               |          |
|    |                               | N        |
|    |                               |          |
|    |                               |          |

Total Cost:

1850.00

| Field Measurements/Component Compliance |                       |       |                        |             |                         |      |  |  |  |
|-----------------------------------------|-----------------------|-------|------------------------|-------------|-------------------------|------|--|--|--|
| Compliance Description Data             |                       | Comp  | liance                 | Description | Data                    |      |  |  |  |
| N/A                                     | Ramp Length (in)      | 74.0  | Yes                    | Ramp        | Slope (%)               | 6.7  |  |  |  |
| No                                      | Ramp Width (in)       | 45.0  | No                     | Ramp        | XSlope (%)              | 4.4  |  |  |  |
| N/A                                     | Flare Type LT         | N/A   | N/A                    | Flare       | Type RT                 | N/A  |  |  |  |
| N/A                                     | Flare Slope LT (%)    | N/A   | N/A Flare Slope RT (%) |             | Slope RT (%)            | N/A  |  |  |  |
| N/A                                     | Flare Traversable LT? | N/A   | N/A                    | Flare       | Traversable RT?         | N/A  |  |  |  |
| N/A                                     | Landing Length (in)   | N/A   | N/A                    | DWS         | Provided?               | N/A  |  |  |  |
| N/A                                     | Landing Width (in)    | N/A   | N/A                    | DWS         | Contrast?               | N/A  |  |  |  |
| N/A                                     | Landing Slope (%)     | N/A   | N/A                    | DWS         | Length (in)             | N/A  |  |  |  |
| N/A                                     | Landing X Slope (%)   | N/A   | N/A                    | DWS         | Full Width?             | N/A  |  |  |  |
| N/A                                     | Landing Curb? (Y/N)   | N/A   | N/A                    | DWS         | Offset (in)             | N/A  |  |  |  |
| N/A                                     | Shared Landing?       | N/A   |                        |             |                         |      |  |  |  |
| N/A                                     | Gutter Ponding?       | N/A   | N/A                    | Gutte       | r Slope (%)             | N/A  |  |  |  |
| N/A                                     | Gutter Lip Ht (in)    | 0.5   | N/A                    | Gutte       | r X Slope (%)           | N/A  |  |  |  |
| N/A                                     | Painted X Walk1?      | No    | N/A                    | Paint       | ed X Walk2?             | N/A  |  |  |  |
|                                         | X Walk 1 Direction    | To NW |                        | X Wa        | lk 2 Direction          | N/A  |  |  |  |
| N/A                                     | X Walk 1 Width (in)   | N/A   | N/A                    | X Wa        | lk 2 Width (in)         | N/A  |  |  |  |
|                                         | X Walk 1 Slope (%)    | 6.4   |                        | X Wa        | lk 2 Slope (%)          | N/A  |  |  |  |
|                                         | X Walk 1 X Slope (%)  | 1.8   |                        | X Wa        | lk 2 X Slope (%)        | N/A  |  |  |  |
| N/A                                     | Ramp inside XWalk1?   | N/A   | N/A                    | Ram         | inside XWalk2?          | N/A  |  |  |  |
|                                         | Road Slope (%)        | N/A   | N/A                    | Clear       | Space?                  | N/A  |  |  |  |
|                                         | Road X Slope (%)      | N/A   | N/A                    | Clear       | Space to XWalk (in)     | N/A  |  |  |  |
| N/A                                     | Any Obstructions?     | N/A   | N/A                    | Storn       | n Grate/Utility Hazard? | N/A  |  |  |  |
|                                         | Obstruction Type      |       |                        | Storn       | n Grate/Utility Type    |      |  |  |  |
|                                         |                       | N/A   |                        |             |                         | N/A  |  |  |  |
|                                         |                       |       | Yes                    | Surfa       | ce Condition? (G/P)     | Good |  |  |  |