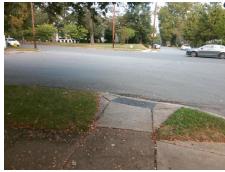

## Access Compliance Report Public Rights-of-Way (Curb Ramps)

Intersection ID: 12446 Main Street: ASHLAND\_AV Cross Street: BELVEDERE\_AV Location: SW

ADA ID: F72215CE4E27 Ramp Type: Perp Initial Pass/Fail: Fail Overall Compliance: No Severity Score: 10

**Codes/Mitigation Info/Possible Solution** 

Street 1 Name MIDWOOD PL
Stop Condition-Street 2 StopSign
Street 2 Name N/A
Stop Condition-Street 1 N/A

| -  |                               |          |
|----|-------------------------------|----------|
|    | Possible Solutions:           | <u>c</u> |
|    | Remove & Replace Entire Ramp. | N        |
|    | ·                             | N        |
|    |                               | N.       |
|    |                               | N        |
|    |                               | N        |
|    |                               | N        |
|    | Surveyor Notes:               | N        |
| 0  | N/A                           | N        |
| ľ  |                               | N        |
| T. |                               | N        |
|    |                               | N        |
|    | PROW/ADA:                     | N        |
| 84 | Not Found, R304.5.1, R304.5.3 | N        |
|    |                               | N        |
| *  |                               |          |
|    |                               | N        |
|    |                               |          |
|    |                               |          |
|    |                               | N        |
|    |                               |          |
|    |                               |          |

Total Cost:

1850.00

| Field Measurements/Component Compliance |                       |       |                        |             |                         |      |  |  |  |
|-----------------------------------------|-----------------------|-------|------------------------|-------------|-------------------------|------|--|--|--|
| Compliance Description Data             |                       | Comp  | liance                 | Description | Data                    |      |  |  |  |
| N/A                                     | Ramp Length (in)      | 74.0  | Yes                    | Ramp        | Slope (%)               | 6.7  |  |  |  |
| No                                      | Ramp Width (in)       | 45.0  | No                     | Ramp        | XSlope (%)              | 4.4  |  |  |  |
| N/A                                     | Flare Type LT         | N/A   | N/A                    | Flare       | Type RT                 | N/A  |  |  |  |
| N/A                                     | Flare Slope LT (%)    | N/A   | N/A Flare Slope RT (%) |             | Slope RT (%)            | N/A  |  |  |  |
| N/A                                     | Flare Traversable LT? | N/A   | N/A                    | Flare       | Traversable RT?         | N/A  |  |  |  |
| N/A                                     | Landing Length (in)   | N/A   | N/A                    | DWS         | Provided?               | N/A  |  |  |  |
| N/A                                     | Landing Width (in)    | N/A   | N/A                    | DWS         | Contrast?               | N/A  |  |  |  |
| N/A                                     | Landing Slope (%)     | N/A   | N/A                    | DWS         | Length (in)             | N/A  |  |  |  |
| N/A                                     | Landing X Slope (%)   | N/A   | N/A                    | DWS         | Full Width?             | N/A  |  |  |  |
| N/A                                     | Landing Curb? (Y/N)   | N/A   | N/A                    | DWS         | Offset (in)             | N/A  |  |  |  |
| N/A                                     | Shared Landing?       | N/A   |                        |             |                         |      |  |  |  |
| N/A                                     | Gutter Ponding?       | N/A   | N/A                    | Gutte       | r Slope (%)             | N/A  |  |  |  |
| N/A                                     | Gutter Lip Ht (in)    | 0.5   | N/A                    | Gutte       | r X Slope (%)           | N/A  |  |  |  |
| N/A                                     | Painted X Walk1?      | No    | N/A                    | Paint       | ed X Walk2?             | N/A  |  |  |  |
|                                         | X Walk 1 Direction    | To NW |                        | X Wa        | lk 2 Direction          | N/A  |  |  |  |
| N/A                                     | X Walk 1 Width (in)   | N/A   | N/A                    | X Wa        | lk 2 Width (in)         | N/A  |  |  |  |
|                                         | X Walk 1 Slope (%)    | 6.4   |                        | X Wa        | lk 2 Slope (%)          | N/A  |  |  |  |
|                                         | X Walk 1 X Slope (%)  | 1.8   |                        | X Wa        | lk 2 X Slope (%)        | N/A  |  |  |  |
| N/A                                     | Ramp inside XWalk1?   | N/A   | N/A                    | Ram         | inside XWalk2?          | N/A  |  |  |  |
|                                         | Road Slope (%)        | N/A   | N/A                    | Clear       | Space?                  | N/A  |  |  |  |
|                                         | Road X Slope (%)      | N/A   | N/A                    | Clear       | Space to XWalk (in)     | N/A  |  |  |  |
| N/A                                     | Any Obstructions?     | N/A   | N/A                    | Storn       | n Grate/Utility Hazard? | N/A  |  |  |  |
|                                         | Obstruction Type      |       |                        | Storn       | n Grate/Utility Type    |      |  |  |  |
|                                         |                       | N/A   |                        |             |                         | N/A  |  |  |  |
|                                         |                       |       | Yes                    | Surfa       | ce Condition? (G/P)     | Good |  |  |  |