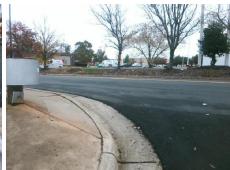

## **Access Compliance Report Public Rights-of-Way** (Curb Ramps)

Intersection ID: 10041481 Main Street: WESTPARK DR **Cross Street: N/A** Location: NW ADA ID: F72277537875 Ramp Type: PerpDiag Initial Pass/Fail: Fail **Overall Compliance: No Severity Score:** 50

Not Found, R304.2.2, R304.5.3

**ENTRANCE** None **WESTPARK DR** None

> Total Cost: 3200.00

| Compliance Description |                       | Data  | Compliance Description |                             | Data  |
|------------------------|-----------------------|-------|------------------------|-----------------------------|-------|
| N/A                    | Ramp Length (in)      | 49.0  | No                     | Ramp Slope (%)              | 25.6  |
| Yes                    | Ramp Width (in)       | 48.0  | No                     | Ramp XSlope (%)             | 11.4  |
| N/A                    | Flare Type LT         | N/A   | N/A                    | Flare Type RT               | N/A   |
| N/A                    | Flare Slope LT (%)    | N/A   | N/A                    | Flare Slope RT (%)          | N/A   |
| N/A                    | Flare Traversable LT? | N/A   | N/A                    | Flare Traversable RT?       | N/A   |
| N/A                    | Landing Length (in)   | N/A   | N/A                    | DWS Provided?               | N/A   |
| N/A                    | Landing Width (in)    | N/A   | N/A                    | DWS Contrast?               | N/A   |
| N/A                    | Landing Slope (%)     | N/A   | N/A                    | DWS Length (in)             | N/A   |
| N/A                    | Landing X Slope (%)   | N/A   | N/A                    | DWS Full Width?             | N/A   |
| N/A                    | Landing Curb? (Y/N)   | N/A   | N/A                    | DWS Offset (in)             | N/A   |
| N/A                    | Shared Landing?       | N/A   |                        |                             |       |
| N/A                    | Gutter Ponding?       | N/A   | N/A                    | Gutter Slope (%)            | N/A   |
| N/A                    | Gutter Lip Ht (in)    | N/A   | N/A                    | Gutter X Slope (%)          | N/A   |
| N/A                    | Painted X Walk1?      | No    | N/A                    | Painted X Walk2?            | No    |
|                        | X Walk 1 Direction    | To SW |                        | X Walk 2 Direction          | To SE |
| N/A                    | X Walk 1 Width (in)   | N/A   | N/A                    | X Walk 2 Width (in)         | N/A   |
|                        | X Walk 1 Slope (%)    | 2.1   |                        | X Walk 2 Slope (%)          | 9.5   |
|                        | X Walk 1 X Slope (%)  | 15.8  |                        | X Walk 2 X Slope (%)        | 1.2   |
| N/A                    | Ramp inside XWalk1?   | N/A   | N/A                    | Ramp inside XWalk2?         | N/A   |
|                        | Road Slope (%)        | 6.7   | N/A                    | Clear Space?                | N/A   |
|                        | Road X Slope (%)      | 8.6   | N/A                    | Clear Space to XWalk (in)   | N/A   |
| N/A                    | Any Obstructions?     | N/A   | N/A                    | Storm Grate/Utility Hazard? | N/A   |
|                        | Obstruction Type      |       |                        | Storm Grate/Utility Type    |       |
|                        |                       | N/A   |                        |                             | N/A   |