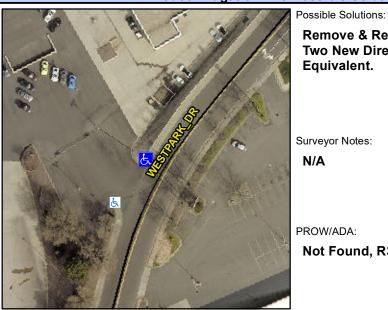

## **Access Compliance Report Public Rights-of-Way** (Curb Ramps)

Intersection ID: 10041481 Main Street: WESTPARK DR **Cross Street: N/A** Location: NW ADA ID: F72277537875 Ramp Type: PerpDiag Initial Pass/Fail: Fail **Overall Compliance: No Severity Score:** 50

## Field Measurements/Component Compliance

Street 1 Name Stop Condition-Street 2 Street 2 Name Stop Condition-Street 1 PROW/ADA:

Surveyor Notes: N/A

Equivalent.

**Remove & Replace Curb Ramp With Two New Directional Ramps or** 

Not Found, R304.2.2, R304.5.3

**ENTRANCE** None **WESTPARK DR** None

> Total Cost: 3200.00

| Compliance Description |                       | Data  | Compliance Description |                             | Data  |
|------------------------|-----------------------|-------|------------------------|-----------------------------|-------|
| N/A                    | Ramp Length (in)      | 49.0  | No                     | Ramp Slope (%)              | 25.6  |
| Yes                    | Ramp Width (in)       | 48.0  | No                     | Ramp XSlope (%)             | 11.4  |
| N/A                    | Flare Type LT         | N/A   | N/A                    | Flare Type RT               | N/A   |
| N/A                    | Flare Slope LT (%)    | N/A   | N/A                    | Flare Slope RT (%)          | N/A   |
| N/A                    | Flare Traversable LT? | N/A   | N/A                    | Flare Traversable RT?       | N/A   |
| N/A                    | Landing Length (in)   | N/A   | N/A                    | DWS Provided?               | N/A   |
| N/A                    | Landing Width (in)    | N/A   | N/A                    | DWS Contrast?               | N/A   |
| N/A                    | Landing Slope (%)     | N/A   | N/A                    | DWS Length (in)             | N/A   |
| N/A                    | Landing X Slope (%)   | N/A   | N/A                    | DWS Full Width?             | N/A   |
| N/A                    | Landing Curb? (Y/N)   | N/A   | N/A                    | DWS Offset (in)             | N/A   |
| N/A                    | Shared Landing?       | N/A   |                        |                             |       |
| N/A                    | Gutter Ponding?       | N/A   | N/A                    | Gutter Slope (%)            | N/A   |
| N/A                    | Gutter Lip Ht (in)    | N/A   | N/A                    | Gutter X Slope (%)          | N/A   |
| N/A                    | Painted X Walk1?      | No    | N/A                    | Painted X Walk2?            | No    |
|                        | X Walk 1 Direction    | To SW |                        | X Walk 2 Direction          | To SE |
| N/A                    | X Walk 1 Width (in)   | N/A   | N/A                    | X Walk 2 Width (in)         | N/A   |
|                        | X Walk 1 Slope (%)    | 2.1   |                        | X Walk 2 Slope (%)          | 9.5   |
|                        | X Walk 1 X Slope (%)  | 15.8  |                        | X Walk 2 X Slope (%)        | 1.2   |
| N/A                    | Ramp inside XWalk1?   | N/A   | N/A                    | Ramp inside XWalk2?         | N/A   |
|                        | Road Slope (%)        | 6.7   | N/A                    | Clear Space?                | N/A   |
|                        | Road X Slope (%)      | 8.6   | N/A                    | Clear Space to XWalk (in)   | N/A   |
| N/A                    | Any Obstructions?     | N/A   | N/A                    | Storm Grate/Utility Hazard? | N/A   |
|                        | Obstruction Type      |       |                        | Storm Grate/Utility Type    |       |
|                        |                       | N/A   |                        |                             | N/A   |