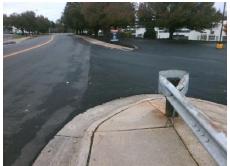

## **Access Compliance Report Public Rights-of-Way** (Curb Ramps)

Intersection ID: 10041481 Main Street: WESTPARK DR **Cross Street: N/A** Location: NW ADA ID: F72277537875 Ramp Type: PerpDiag Initial Pass/Fail: Fail **Overall Compliance: No Severity Score:** 50

Not Found, R304.2.2, R304.5.3

**ENTRANCE** None **WESTPARK DR** None

> Total Cost: 3200.00

| Compliance Description |                       | Data  | Compliance Description |                             | Data  |
|------------------------|-----------------------|-------|------------------------|-----------------------------|-------|
| N/A                    | Ramp Length (in)      | 49.0  | No                     | Ramp Slope (%)              | 25.6  |
| Yes                    | Ramp Width (in)       | 48.0  | No                     | Ramp XSlope (%)             | 11.4  |
| N/A                    | Flare Type LT         | N/A   | N/A                    | Flare Type RT               | N/A   |
| N/A                    | Flare Slope LT (%)    | N/A   | N/A                    | Flare Slope RT (%)          | N/A   |
| N/A                    | Flare Traversable LT? | N/A   | N/A                    | Flare Traversable RT?       | N/A   |
| N/A                    | Landing Length (in)   | N/A   | N/A                    | DWS Provided?               | N/A   |
| N/A                    | Landing Width (in)    | N/A   | N/A                    | DWS Contrast?               | N/A   |
| N/A                    | Landing Slope (%)     | N/A   | N/A                    | DWS Length (in)             | N/A   |
| N/A                    | Landing X Slope (%)   | N/A   | N/A                    | DWS Full Width?             | N/A   |
| N/A                    | Landing Curb? (Y/N)   | N/A   | N/A                    | DWS Offset (in)             | N/A   |
| N/A                    | Shared Landing?       | N/A   |                        |                             |       |
| N/A                    | Gutter Ponding?       | N/A   | N/A                    | Gutter Slope (%)            | N/A   |
| N/A                    | Gutter Lip Ht (in)    | N/A   | N/A                    | Gutter X Slope (%)          | N/A   |
| N/A                    | Painted X Walk1?      | No    | N/A                    | Painted X Walk2?            | No    |
|                        | X Walk 1 Direction    | To SW |                        | X Walk 2 Direction          | To SE |
| N/A                    | X Walk 1 Width (in)   | N/A   | N/A                    | X Walk 2 Width (in)         | N/A   |
|                        | X Walk 1 Slope (%)    | 2.1   |                        | X Walk 2 Slope (%)          | 9.5   |
|                        | X Walk 1 X Slope (%)  | 15.8  |                        | X Walk 2 X Slope (%)        | 1.2   |
| N/A                    | Ramp inside XWalk1?   | N/A   | N/A                    | Ramp inside XWalk2?         | N/A   |
|                        | Road Slope (%)        | 6.7   | N/A                    | Clear Space?                | N/A   |
|                        | Road X Slope (%)      | 8.6   | N/A                    | Clear Space to XWalk (in)   | N/A   |
| N/A                    | Any Obstructions?     | N/A   | N/A                    | Storm Grate/Utility Hazard? | N/A   |
|                        | Obstruction Type      |       |                        | Storm Grate/Utility Type    |       |
|                        |                       | N/A   |                        |                             | N/A   |