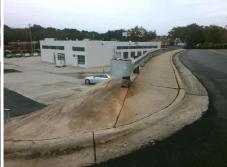

## **Access Compliance Report Public Rights-of-Way** (Curb Ramps)

Intersection ID: 10041481 Main Street: WESTPARK DR **Cross Street: N/A** Location: NW ADA ID: F72277537875 Ramp Type: PerpDiag Initial Pass/Fail: Fail **Overall Compliance: No Severity Score:** 50

Not Found, R304.2.2, R304.5.3

**ENTRANCE** None **WESTPARK DR** None

> Total Cost: 3200.00

| Compliance Description |                       | Data  | Compliance Description |                             | Data  |
|------------------------|-----------------------|-------|------------------------|-----------------------------|-------|
| N/A                    | Ramp Length (in)      | 49.0  | No                     | Ramp Slope (%)              | 25.6  |
| Yes                    | Ramp Width (in)       | 48.0  | No                     | Ramp XSlope (%)             | 11.4  |
| N/A                    | Flare Type LT         | N/A   | N/A                    | Flare Type RT               | N/A   |
| N/A                    | Flare Slope LT (%)    | N/A   | N/A                    | Flare Slope RT (%)          | N/A   |
| N/A                    | Flare Traversable LT? | N/A   | N/A                    | Flare Traversable RT?       | N/A   |
| N/A                    | Landing Length (in)   | N/A   | N/A                    | DWS Provided?               | N/A   |
| N/A                    | Landing Width (in)    | N/A   | N/A                    | DWS Contrast?               | N/A   |
| N/A                    | Landing Slope (%)     | N/A   | N/A                    | DWS Length (in)             | N/A   |
| N/A                    | Landing X Slope (%)   | N/A   | N/A                    | DWS Full Width?             | N/A   |
| N/A                    | Landing Curb? (Y/N)   | N/A   | N/A                    | DWS Offset (in)             | N/A   |
| N/A                    | Shared Landing?       | N/A   |                        |                             |       |
| N/A                    | Gutter Ponding?       | N/A   | N/A                    | Gutter Slope (%)            | N/A   |
| N/A                    | Gutter Lip Ht (in)    | N/A   | N/A                    | Gutter X Slope (%)          | N/A   |
| N/A                    | Painted X Walk1?      | No    | N/A                    | Painted X Walk2?            | No    |
|                        | X Walk 1 Direction    | To SW |                        | X Walk 2 Direction          | To SE |
| N/A                    | X Walk 1 Width (in)   | N/A   | N/A                    | X Walk 2 Width (in)         | N/A   |
|                        | X Walk 1 Slope (%)    | 2.1   |                        | X Walk 2 Slope (%)          | 9.5   |
|                        | X Walk 1 X Slope (%)  | 15.8  |                        | X Walk 2 X Slope (%)        | 1.2   |
| N/A                    | Ramp inside XWalk1?   | N/A   | N/A                    | Ramp inside XWalk2?         | N/A   |
|                        | Road Slope (%)        | 6.7   | N/A                    | Clear Space?                | N/A   |
|                        | Road X Slope (%)      | 8.6   | N/A                    | Clear Space to XWalk (in)   | N/A   |
| N/A                    | Any Obstructions?     | N/A   | N/A                    | Storm Grate/Utility Hazard? | N/A   |
|                        | Obstruction Type      |       |                        | Storm Grate/Utility Type    |       |
|                        |                       | N/A   |                        |                             | N/A   |