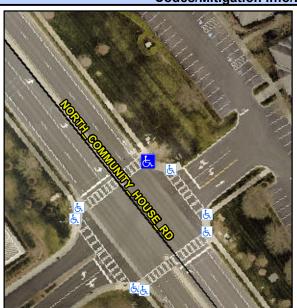

## Access Compliance Report Public Rights-of-Way (Curb Ramps)

Intersection ID: 10033070 Main Street: NORTH\_COMMUNITY\_HOUSE\_Ross Street: N/A Location: NE

ADA ID: F72BEA42F86A Ramp Type: Perp Initial Pass/Fail: Fail Overall Compliance: No Severity Score: 12.5

## Field Measurements/Component Compliance

| Street 1 Name           | N COMMUNITY HOUSE RD |
|-------------------------|----------------------|
| Stop Condition-Street 2 | Signal               |
| Street 2 Name           | N/A                  |
| Stop Condition-Street 1 | N/A                  |