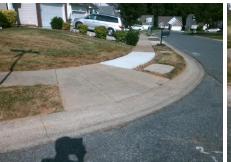

Total Cost:

1850.00

| Field Measurements/Component Compliance |                       |       |       |        |                       |      |  |  |
|-----------------------------------------|-----------------------|-------|-------|--------|-----------------------|------|--|--|
| Compli                                  | iance Description     | Data  | Compl | iance  | Description           | Data |  |  |
| N/A                                     | Ramp Length (in)      | 96.0  | Yes   | Ramp   | Slope (%)             | 7.3  |  |  |
| No                                      | Ramp Width (in)       | 28.0  | No    | Ramp   | XSlope (%)            | 3.0  |  |  |
| N/A                                     | Flare Type LT         | N/A   | N/A   | Flare  | Type RT               | N/A  |  |  |
| N/A                                     | Flare Slope LT (%)    | N/A   | N/A   | Flare  | Slope RT (%)          | N/A  |  |  |
| N/A                                     | Flare Traversable LT? | N/A   | N/A   | Flare  | Traversable RT?       | N/A  |  |  |
| N/A                                     | Landing Length (in)   | N/A   | N/A   | DWS    | Provided?             | N/A  |  |  |
| N/A                                     | Landing Width (in)    | N/A   | N/A   | DWS    | Contrast?             | N/A  |  |  |
| N/A                                     | Landing Slope (%)     | N/A   | N/A   | DWS    | Length (in)           | N/A  |  |  |
| N/A                                     | Landing X Slope (%)   | N/A   | N/A   | DWS    | Full Width?           | N/A  |  |  |
| N/A                                     | Landing Curb? (Y/N)   | N/A   | N/A   | DWS    | Offset (in)           | N/A  |  |  |
| N/A                                     | Shared Landing?       | N/A   |       |        |                       |      |  |  |
| N/A                                     | Gutter Ponding?       | N/A   | N/A   | Gutte  | r Slope (%)           | N/A  |  |  |
| N/A                                     | Gutter Lip Ht (in)    | 1.5   | N/A   | Gutte  | r X Slope (%)         | N/A  |  |  |
| N/A                                     | Painted X Walk1?      | No    | N/A   | Painte | ed X Walk2?           | N/A  |  |  |
|                                         | X Walk 1 Direction    | To SE |       | X Wa   | lk 2 Direction        | N/A  |  |  |
| N/A                                     | X Walk 1 Width (in)   | N/A   | N/A   | X Wa   | lk 2 Width (in)       | N/A  |  |  |
|                                         | X Walk 1 Slope (%)    | 4.8   |       | X Wa   | lk 2 Slope (%)        | N/A  |  |  |
|                                         | X Walk 1 X Slope (%)  | 1.6   |       | X Wa   | lk 2 X Slope (%)      | N/A  |  |  |
| N/A                                     | Ramp inside XWalk1?   | N/A   | N/A   | Ramp   | inside XWalk2?        | N/A  |  |  |
|                                         | Road Slope (%)        | N/A   | N/A   | Clear  | Space?                | N/A  |  |  |
|                                         | Road X Slope (%)      | N/A   | N/A   | Clear  | Space to XWalk (in)   | N/A  |  |  |
| N/A                                     | Any Obstructions?     | N/A   | N/A   | Storm  | Grate/Utility Hazard? | N/A  |  |  |
|                                         | Obstruction Type      |       |       | Storm  | Grate/Utility Type    |      |  |  |
|                                         |                       | N/A   |       |        |                       | N/A  |  |  |
|                                         |                       |       | Yes   | Surfa  | ce Condition? (G/P)   | Good |  |  |