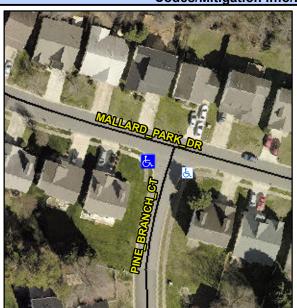

## Access Compliance Report Public Rights-of-Way (Curb Ramps)

Intersection ID: 5523Main Street:MALLARD\_PARK\_DRCross Street:PINE\_BRANCH\_CTLocation:WADA ID: F72C1819B72CRamp Type:PerpInitial Pass/Fail:FailOverall Compliance:NoSeverity Score:36.25