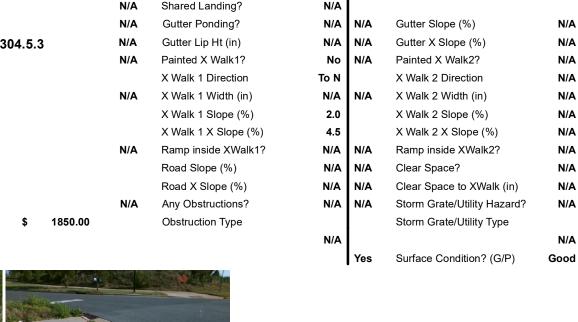

## **Access Compliance Report Public Rights-of-Way** (Curb Ramps)

Data

5.9

4.5

N/A

N/A

N/A

N/A

N/A

N/A

N/A

N/A

**Cross Street: NORTHLAKE CENTRE PY** Intersection ID: 48158 Main Street: POINT O'WOODS DR Location: SW **Severity Score:** 10 **ADA ID: F72DE071C89D** Ramp Type: Perp Initial Pass/Fail: Fail **Overall Compliance: No** 

**Codes/Mitigation Info/Possible Solution** 

Field Measurements/Component Compliance

Yes

No

N/A

N/A

N/A

N/A

N/A

N/A

N/A

N/A

Compliance Description

Ramp Slope (%)

Flare Type RT

Ramp XSlope (%)

Flare Slope RT (%)

**DWS Provided?** 

**DWS Contrast?** 

DWS Length (in)

DWS Full Width?

DWS Offset (in)

Flare Traversable RT?

Data

71.0

46.5

N/A

N/A

N/A

N/A

N/A

N/A

N/A

N/A

N/A

Ramp Length (in)

Ramp Width (in)

Flare Slope LT (%)

Landing Length (in)

Landing Width (in)

Landing Slope (%)

Landing X Slope (%)

Landing Curb? (Y/N)

Flare Traversable LT?

Flare Type LT

POINT O'WOODS DR Street 1 Name Stop Condition-Street 2 StopSign N/A Street 2 Name Stop Condition-Street 1 N/A Possible Solutions: Compliance Description N/A Remove & Replace Entire Ramp. No N/A N/A N/A N/A Surveyor Notes: N/A N/A N/A N/A N/A N/A PROW/ADA: Not Found, R304.5.1, R304.5.3

Total Cost: