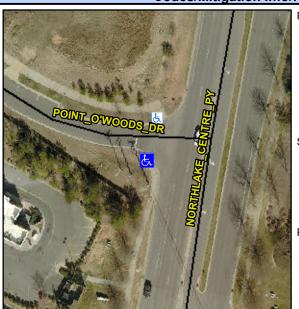

N/A

N/A

N/A

N/A

**Cross Street: NORTHLAKE CENTRE PY** Intersection ID: 48158 Main Street: POINT O'WOODS DR Location: SW **Severity Score:** 10 **ADA ID: F72DE071C89D** Ramp Type: Perp Initial Pass/Fail: Fail **Overall Compliance: No** 