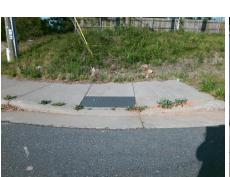

Landing Slope (%)

Landing X Slope (%)

Landing Curb? (Y/N)

Flare Traversable LT?

Flare Type LT

POINT O'WOODS DR Street 1 Name Stop Condition-Street 2 StopSign N/A Street 2 Name Stop Condition-Street 1 N/A Possible Solutions: Compliance Description N/A Remove & Replace Entire Ramp. No N/A N/A N/A N/A Surveyor Notes: N/A N/A N/A N/A N/A N/A PROW/ADA: Not Found, R304.5.1, R304.5.3