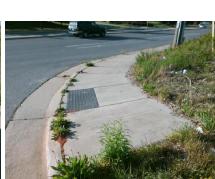

Landing Slope (%)

Landing X Slope (%)

Landing Curb? (Y/N)

Flare Traversable LT?

Flare Type LT

POINT O'WOODS DR Street 1 Name Stop Condition-Street 2 StopSign N/A Street 2 Name Stop Condition-Street 1 N/A Possible Solutions: Compliance Description N/A Remove & Replace Entire Ramp. No N/A N/A N/A N/A Surveyor Notes: N/A N/A N/A N/A N/A N/A PROW/ADA: Not Found, R304.5.1, R304.5.3