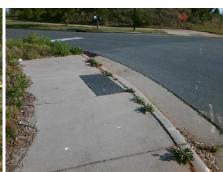

Landing Slope (%)

Landing X Slope (%)

Landing Curb? (Y/N)

Flare Traversable LT?

Flare Type LT

POINT O'WOODS DR Street 1 Name Stop Condition-Street 2 StopSign N/A Street 2 Name Stop Condition-Street 1 N/A Possible Solutions: Compliance Description N/A Remove & Replace Entire Ramp. No N/A N/A N/A N/A Surveyor Notes: N/A N/A N/A N/A N/A N/A PROW/ADA: Not Found, R304.5.1, R304.5.3