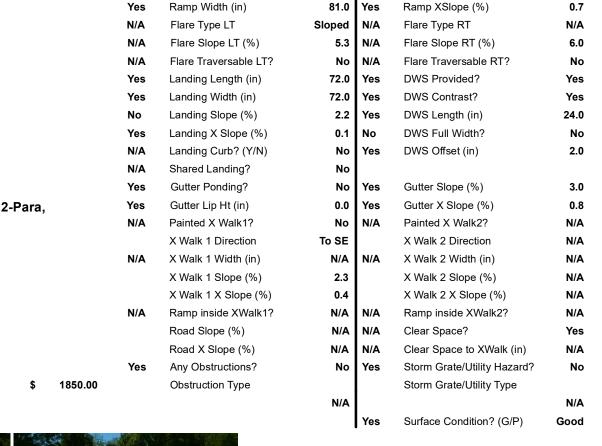

## Field Measurements/Component Compliance

Yes

Compliance Description

Ramp Slope (%)

Data

64.0

**S TRYON ST** Street 1 Name Stop Condition-Street 2 None N/A Street 2 Name Stop Condition-Street 1 N/A

| Possible Solutions:           | Comp | iance                                 | Description      |  |
|-------------------------------|------|---------------------------------------|------------------|--|
| Remove & Replace Entire Ramp. | N/A  | Ram                                   | p Length (in)    |  |
|                               | Yes  | Yes Ramp Width (in) N/A Flare Type LT |                  |  |
|                               | N/A  |                                       |                  |  |
|                               | N/A  | Flare                                 | Slope LT (%)     |  |
|                               | N/A  | Flare                                 | Traversable L    |  |
|                               | Yes  | Land                                  | ing Length (in)  |  |
| Surveyor Notes:               | Yes  | Land                                  | ing Width (in)   |  |
| N/A                           | No   | Landing Slope (%)                     |                  |  |
|                               | Yes  | Yes Landing X Slope (%)               |                  |  |
|                               | N/A  | I/A Landing Curb? (Y/N)               |                  |  |
|                               | N/A  | Shar                                  | ed Landing?      |  |
| PROW/ADA:                     | Yes  | Gutte                                 | er Ponding?      |  |
| R304.2.2-Perp, R304.3.2-Para, | Yes  | Gutte                                 | er Lip Ht (in)   |  |
| R305.1.4                      | N/A  | Paint                                 | ed X Walk1?      |  |
|                               |      | X Wa                                  | lk 1 Direction   |  |
|                               | N/A  | X Wa                                  | ılk 1 Width (in) |  |
|                               |      | X Wa                                  | ılk 1 Slope (%)  |  |
|                               |      | X Wa                                  | ılk 1 X Slope (% |  |
|                               | N/A  | Ram                                   | p inside XWalk   |  |

Total Cost: