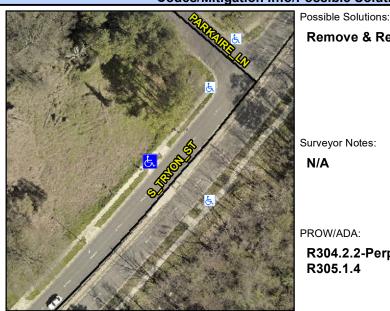

## **Access Compliance Report Public Rights-of-Way** (Curb Ramps)

Data

7.8

Cross Street: N/A Intersection ID: 10037033 Main Street: S TRYON ST Location: NW Initial Pass/Fail: Pass **Overall Compliance: No** 2.5 ADA ID: F72F5C01F2AA Ramp Type: Perp **Severity Score:** 

**Codes/Mitigation Info/Possible Solution** 

## Field Measurements/Component Compliance

Yes

Compliance Description

Ramp Slope (%)

Data

64.0

**S TRYON ST** Street 1 Name Stop Condition-Street 2 None N/A Street 2 Name Stop Condition-Street 1 N/A

| Possible Solutions:           | Comp | iance                                 | Description      |  |
|-------------------------------|------|---------------------------------------|------------------|--|
| Remove & Replace Entire Ramp. | N/A  | Ram                                   | p Length (in)    |  |
|                               | Yes  | Yes Ramp Width (in) N/A Flare Type LT |                  |  |
|                               | N/A  |                                       |                  |  |
|                               | N/A  | Flare                                 | Slope LT (%)     |  |
|                               | N/A  | Flare                                 | Traversable L    |  |
|                               | Yes  | Land                                  | ing Length (in)  |  |
| Surveyor Notes:               | Yes  | Land                                  | ing Width (in)   |  |
| N/A                           | No   | Landing Slope (%)                     |                  |  |
|                               | Yes  | Yes Landing X Slope (%)               |                  |  |
|                               | N/A  | I/A Landing Curb? (Y/N)               |                  |  |
|                               | N/A  | Shar                                  | ed Landing?      |  |
| PROW/ADA:                     | Yes  | Gutte                                 | er Ponding?      |  |
| R304.2.2-Perp, R304.3.2-Para, | Yes  | Gutte                                 | er Lip Ht (in)   |  |
| R305.1.4                      | N/A  | Paint                                 | ed X Walk1?      |  |
|                               |      | X Wa                                  | lk 1 Direction   |  |
|                               | N/A  | X Wa                                  | ılk 1 Width (in) |  |
|                               |      | X Wa                                  | ılk 1 Slope (%)  |  |
|                               |      | X Wa                                  | ılk 1 X Slope (% |  |
|                               | N/A  | Ram                                   | p inside XWalk   |  |