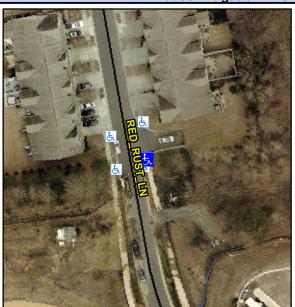

## **Access Compliance Report Public Rights-of-Way** (Curb Ramps)

Intersection ID: 10035670 Main Street: RED RUST LN Cross Street: N/A Location: SE

**Overall Compliance: No** ADA ID: F73210DC1DF0 Ramp Type: Perp Initial Pass/Fail: Fail Severity Score: 13.75

## **Codes/Mitigation Info/Possible Solution**

Street 1 Name **RED RUST LN** Stop Condition-Street 2 None Street 2 Name N/A Stop Condition-Street 1 N/A

| Possible Solutions:           | Con |
|-------------------------------|-----|
| Remove & Replace Entire Ramp. | N/A |
| ·                             | Yes |
|                               | N/A |
|                               | N/A |
|                               | N/A |
|                               | N/A |
| Surveyor Notes:               | N/A |
| N/A                           | N/A |
|                               | N/A |
|                               | N/A |
|                               | N/A |
| PROW/ADA:                     | N/A |
| R304.2.2, R304.5.3            | N/A |
|                               | N/A |
|                               | N/A |
|                               | N/A |