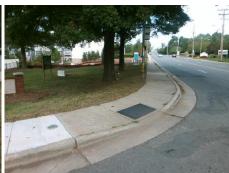

## Field Measurements/Component Compliance

Street 1 Name
Stop Condition-Street 2
Street 2 Name
Stop Condition-Street 1

SHARONBROOK DR StopSign SHARON RD WEST None Possible Solutions:

Remove & Replace Curb Ramp With
Two New Directional Ramps or
Equivalent.

Surveyor Notes:

N/A

PROW/ADA:

Not Found, R304.2.2

Total Cost: \$ 3200.00

| Field Measurements/Component Compliance |      |                       |        |     |                             |      |
|-----------------------------------------|------|-----------------------|--------|-----|-----------------------------|------|
|                                         | Comp | liance Description    | Data C |     | liance Description          | Data |
|                                         | N/A  | Ramp Length (in)      | 60.0   | No  | Ramp Slope (%)              | 11.2 |
|                                         | Yes  | Ramp Width (in)       | 48.0   | Yes | Ramp XSlope (%)             | 0.6  |
|                                         | N/A  | Flare Type LT         | N/A    | N/A | Flare Type RT               | N/A  |
|                                         | N/A  | Flare Slope LT (%)    | N/A    | N/A | Flare Slope RT (%)          | N/A  |
|                                         | N/A  | Flare Traversable LT? | N/A    | N/A | Flare Traversable RT?       | N/A  |
|                                         | N/A  | Landing Length (in)   | N/A    | N/A | DWS Provided?               | N/A  |
|                                         | N/A  | Landing Width (in)    | N/A    | N/A | DWS Contrast?               | N/A  |
|                                         | N/A  | Landing Slope (%)     | N/A    | N/A | DWS Length (in)             | N/A  |
|                                         | N/A  | Landing X Slope (%)   | N/A    | N/A | DWS Full Width?             | N/A  |
|                                         | N/A  | Landing Curb? (Y/N)   | N/A    | N/A | DWS Offset (in)             | N/A  |
|                                         | N/A  | Shared Landing?       | N/A    |     |                             |      |
|                                         | N/A  | Gutter Ponding?       | N/A    | N/A | Gutter Slope (%)            | N/A  |
|                                         | N/A  | Gutter Lip Ht (in)    | N/A    | N/A | Gutter X Slope (%)          | N/A  |
|                                         | N/A  | Painted X Walk1?      | No     | N/A | Painted X Walk2?            | No   |
|                                         |      | X Walk 1 Direction    | To SE  |     | X Walk 2 Direction          | To N |
|                                         | N/A  | X Walk 1 Width (in)   | N/A    | N/A | X Walk 2 Width (in)         | N/A  |
|                                         |      | X Walk 1 Slope (%)    | 3.5    |     | X Walk 2 Slope (%)          | 3.7  |
|                                         |      | X Walk 1 X Slope (%)  | 3.2    |     | X Walk 2 X Slope (%)        | 2.6  |
|                                         | N/A  | Ramp inside XWalk1?   | N/A    | N/A | Ramp inside XWalk2?         | N/A  |
|                                         |      | Road Slope (%)        | 3.5    | N/A | Clear Space?                | N/A  |
|                                         |      | Road X Slope (%)      | 5.9    | N/A | Clear Space to XWalk (in)   | N/A  |
|                                         | N/A  | Any Obstructions?     | N/A    | N/A | Storm Grate/Utility Hazard? | N/A  |
|                                         |      | Obstruction Type      |        |     | Storm Grate/Utility Type    |      |
|                                         |      |                       | N/A    |     |                             | N/A  |
|                                         |      |                       |        | Yes | Surface Condition? (G/P)    | Good |
| 11250                                   |      |                       |        | -   |                             |      |