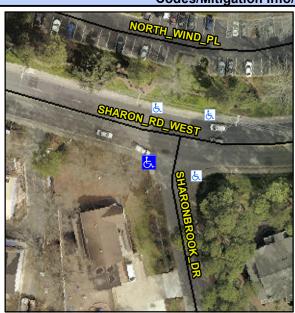

## Access Compliance Report Public Rights-of-Way (Curb Ramps)

Intersection ID: 23357Main Street: SHARON\_RD\_WESTCross Street: SHARONBROOK\_DRLocation:SWADA ID: F7330AB72721Ramp Type: PerpDiagInitial Pass/Fail: FailOverall Compliance: NoSeverity Score:12.5

## Field Measurements/Component Compliance

Street 1 Name
Stop Condition-Street 2
Street 2 Name
Stop Condition-Street 1

SHARONBROOK DR StopSign SHARON RD WEST None Possible Solutions:

Remove & Replace Curb Ramp With
Two New Directional Ramps or
Equivalent.