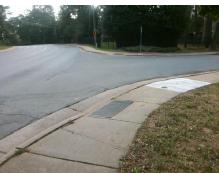

## Field Measurements/Component Compliance

Street 1 Name
Stop Condition-Street 2
Street 2 Name
Stop Condition-Street 1

SHARONBROOK DR StopSign SHARON RD WEST None Possible Solutions:

Remove & Replace Curb Ramp With
Two New Directional Ramps or
Equivalent.

Surveyor Notes:

N/A

PROW/ADA:

Not Found, R304.2.2

Total Cost: \$ 3200.00

| Field Measurements/Component Compliance |      |                       |        |     |                             |      |
|-----------------------------------------|------|-----------------------|--------|-----|-----------------------------|------|
|                                         | Comp | liance Description    | Data C |     | liance Description          | Data |
|                                         | N/A  | Ramp Length (in)      | 60.0   | No  | Ramp Slope (%)              | 11.2 |
|                                         | Yes  | Ramp Width (in)       | 48.0   | Yes | Ramp XSlope (%)             | 0.6  |
|                                         | N/A  | Flare Type LT         | N/A    | N/A | Flare Type RT               | N/A  |
|                                         | N/A  | Flare Slope LT (%)    | N/A    | N/A | Flare Slope RT (%)          | N/A  |
|                                         | N/A  | Flare Traversable LT? | N/A    | N/A | Flare Traversable RT?       | N/A  |
|                                         | N/A  | Landing Length (in)   | N/A    | N/A | DWS Provided?               | N/A  |
|                                         | N/A  | Landing Width (in)    | N/A    | N/A | DWS Contrast?               | N/A  |
|                                         | N/A  | Landing Slope (%)     | N/A    | N/A | DWS Length (in)             | N/A  |
|                                         | N/A  | Landing X Slope (%)   | N/A    | N/A | DWS Full Width?             | N/A  |
|                                         | N/A  | Landing Curb? (Y/N)   | N/A    | N/A | DWS Offset (in)             | N/A  |
|                                         | N/A  | Shared Landing?       | N/A    |     |                             |      |
|                                         | N/A  | Gutter Ponding?       | N/A    | N/A | Gutter Slope (%)            | N/A  |
|                                         | N/A  | Gutter Lip Ht (in)    | N/A    | N/A | Gutter X Slope (%)          | N/A  |
|                                         | N/A  | Painted X Walk1?      | No     | N/A | Painted X Walk2?            | No   |
|                                         |      | X Walk 1 Direction    | To SE  |     | X Walk 2 Direction          | To N |
|                                         | N/A  | X Walk 1 Width (in)   | N/A    | N/A | X Walk 2 Width (in)         | N/A  |
|                                         |      | X Walk 1 Slope (%)    | 3.5    |     | X Walk 2 Slope (%)          | 3.7  |
|                                         |      | X Walk 1 X Slope (%)  | 3.2    |     | X Walk 2 X Slope (%)        | 2.6  |
|                                         | N/A  | Ramp inside XWalk1?   | N/A    | N/A | Ramp inside XWalk2?         | N/A  |
|                                         |      | Road Slope (%)        | 3.5    | N/A | Clear Space?                | N/A  |
|                                         |      | Road X Slope (%)      | 5.9    | N/A | Clear Space to XWalk (in)   | N/A  |
|                                         | N/A  | Any Obstructions?     | N/A    | N/A | Storm Grate/Utility Hazard? | N/A  |
|                                         |      | Obstruction Type      |        |     | Storm Grate/Utility Type    |      |
|                                         |      |                       | N/A    |     |                             | N/A  |
|                                         |      |                       |        | Yes | Surface Condition? (G/P)    | Good |
| 11250                                   |      |                       |        | -   |                             |      |