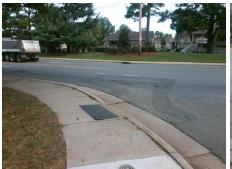

## Field Measurements/Component Compliance

Street 1 Name
Stop Condition-Street 2
Street 2 Name
Stop Condition-Street 1

SHARONBROOK DR StopSign SHARON RD WEST None Possible Solutions:

Remove & Replace Curb Ramp With
Two New Directional Ramps or
Equivalent.

Surveyor Notes:

N/A

PROW/ADA:

Not Found, R304.2.2

Total Cost: \$ 3200.00

| Field Measurements/Component Compliance |      |                       |        |     |                             |      |
|-----------------------------------------|------|-----------------------|--------|-----|-----------------------------|------|
|                                         | Comp | liance Description    | Data C |     | liance Description          | Data |
|                                         | N/A  | Ramp Length (in)      | 60.0   | No  | Ramp Slope (%)              | 11.2 |
|                                         | Yes  | Ramp Width (in)       | 48.0   | Yes | Ramp XSlope (%)             | 0.6  |
|                                         | N/A  | Flare Type LT         | N/A    | N/A | Flare Type RT               | N/A  |
|                                         | N/A  | Flare Slope LT (%)    | N/A    | N/A | Flare Slope RT (%)          | N/A  |
|                                         | N/A  | Flare Traversable LT? | N/A    | N/A | Flare Traversable RT?       | N/A  |
|                                         | N/A  | Landing Length (in)   | N/A    | N/A | DWS Provided?               | N/A  |
|                                         | N/A  | Landing Width (in)    | N/A    | N/A | DWS Contrast?               | N/A  |
|                                         | N/A  | Landing Slope (%)     | N/A    | N/A | DWS Length (in)             | N/A  |
|                                         | N/A  | Landing X Slope (%)   | N/A    | N/A | DWS Full Width?             | N/A  |
|                                         | N/A  | Landing Curb? (Y/N)   | N/A    | N/A | DWS Offset (in)             | N/A  |
|                                         | N/A  | Shared Landing?       | N/A    |     |                             |      |
|                                         | N/A  | Gutter Ponding?       | N/A    | N/A | Gutter Slope (%)            | N/A  |
|                                         | N/A  | Gutter Lip Ht (in)    | N/A    | N/A | Gutter X Slope (%)          | N/A  |
|                                         | N/A  | Painted X Walk1?      | No     | N/A | Painted X Walk2?            | No   |
|                                         |      | X Walk 1 Direction    | To SE  |     | X Walk 2 Direction          | To N |
|                                         | N/A  | X Walk 1 Width (in)   | N/A    | N/A | X Walk 2 Width (in)         | N/A  |
|                                         |      | X Walk 1 Slope (%)    | 3.5    |     | X Walk 2 Slope (%)          | 3.7  |
|                                         |      | X Walk 1 X Slope (%)  | 3.2    |     | X Walk 2 X Slope (%)        | 2.6  |
|                                         | N/A  | Ramp inside XWalk1?   | N/A    | N/A | Ramp inside XWalk2?         | N/A  |
|                                         |      | Road Slope (%)        | 3.5    | N/A | Clear Space?                | N/A  |
|                                         |      | Road X Slope (%)      | 5.9    | N/A | Clear Space to XWalk (in)   | N/A  |
|                                         | N/A  | Any Obstructions?     | N/A    | N/A | Storm Grate/Utility Hazard? | N/A  |
|                                         |      | Obstruction Type      |        |     | Storm Grate/Utility Type    |      |
|                                         |      |                       | N/A    |     |                             | N/A  |
|                                         |      |                       |        | Yes | Surface Condition? (G/P)    | Good |
| 11250                                   |      |                       |        | -   |                             |      |