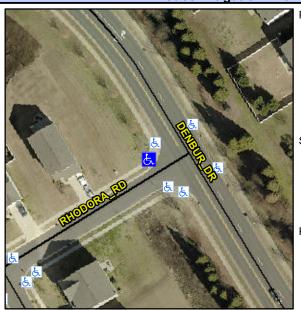

## **Access Compliance Report Public Rights-of-Way** (Curb Ramps)

Intersection ID: 50605 Main Street: DENBUR DR Cross Street: RHODORA\_RD Location: W ADA ID: F73962195016 Ramp Type: Perp Initial Pass/Fail: Fail **Overall Compliance: No Severity Score:** 22.5

**Codes/Mitigation Info/Possible Solution** 

**RHODORA RD** Street 1 Name Stop Condition-Street 2 StopSign Street 2 Name N/A Stop Condition-Street 1 N/A Possible Solutions: Remove & Replace Entire Ramp. Surveyor Notes: N/A PROW/ADA: Not Found, R304.5.1, R304.2.2, R304.5.3