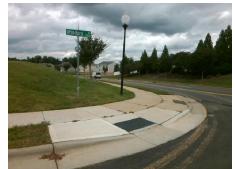

## **Access Compliance Report Public Rights-of-Way** (Curb Ramps)

Intersection ID: 50605 Main Street: DENBUR DR Cross Street: RHODORA\_RD Location: W ADA ID: F73962195016 Ramp Type: Perp Initial Pass/Fail: Fail **Overall Compliance: No Severity Score:** 22.5

**Codes/Mitigation Info/Possible Solution** 

**RHODORA RD** Street 1 Name Stop Condition-Street 2 StopSign Street 2 Name N/A Stop Condition-Street 1 N/A Possible Solutions: Remove & Replace Entire Ramp. Surveyor Notes: N/A PROW/ADA: Not Found, R304.5.1, R304.2.2, R304.5.3