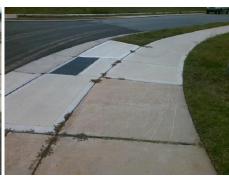

Total Cost: 1850.00

| Field Measurements/Component Compliance |                       |       |       |        |                       |      |
|-----------------------------------------|-----------------------|-------|-------|--------|-----------------------|------|
| Compliance Description                  |                       | Data  | Compl | iance  | Description           | Data |
| N/A                                     | Ramp Length (in)      | 50.5  | No    | Ramp   | Slope (%)             | 8.7  |
| No                                      | Ramp Width (in)       | 46.0  | No    | Ramp   | XSlope (%)            | 2.1  |
| N/A                                     | Flare Type LT         | N/A   | N/A   | Flare  | Type RT               | N/A  |
| N/A                                     | Flare Slope LT (%)    | N/A   | N/A   | Flare  | Slope RT (%)          | N/A  |
| N/A                                     | Flare Traversable LT? | N/A   | N/A   | Flare  | Traversable RT?       | N/A  |
| N/A                                     | Landing Length (in)   | N/A   | N/A   | DWS    | Provided?             | N/A  |
| N/A                                     | Landing Width (in)    | N/A   | N/A   | DWS    | Contrast?             | N/A  |
| N/A                                     | Landing Slope (%)     | N/A   | N/A   | DWS    | Length (in)           | N/A  |
| N/A                                     | Landing X Slope (%)   | N/A   | N/A   | DWS    | Full Width?           | N/A  |
| N/A                                     | Landing Curb? (Y/N)   | N/A   | N/A   | DWS    | Offset (in)           | N/A  |
| N/A                                     | Shared Landing?       | N/A   |       |        |                       |      |
| N/A                                     | Gutter Ponding?       | N/A   | N/A   | Gutte  | r Slope (%)           | N/A  |
| N/A                                     | Gutter Lip Ht (in)    | N/A   | N/A   | Gutte  | r X Slope (%)         | N/A  |
| N/A                                     | Painted X Walk1?      | No    | N/A   | Painte | ed X Walk2?           | N/A  |
|                                         | X Walk 1 Direction    | To SE |       | X Wa   | lk 2 Direction        | N/A  |
| N/A                                     | X Walk 1 Width (in)   | N/A   | N/A   | X Wa   | lk 2 Width (in)       | N/A  |
|                                         | X Walk 1 Slope (%)    | 4.7   |       | X Wa   | lk 2 Slope (%)        | N/A  |
|                                         | X Walk 1 X Slope (%)  | 2.0   |       | X Wa   | lk 2 X Slope (%)      | N/A  |
| N/A                                     | Ramp inside XWalk1?   | N/A   | N/A   | Ramp   | inside XWalk2?        | N/A  |
|                                         | Road Slope (%)        | N/A   | N/A   | Clear  | Space?                | N/A  |
|                                         | Road X Slope (%)      | N/A   | N/A   | Clear  | Space to XWalk (in)   | N/A  |
| N/A                                     | Any Obstructions?     | N/A   | N/A   | Storm  | Grate/Utility Hazard? | N/A  |
|                                         | Obstruction Type      |       |       | Storm  | Grate/Utility Type    |      |
|                                         |                       | N/A   |       |        |                       | N/A  |
|                                         |                       |       | Yes   | Surfa  | ce Condition? (G/P)   | Good |
| -                                       |                       |       |       |        |                       |      |