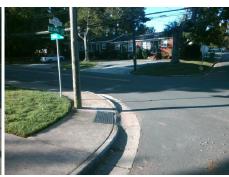

## Field Measurements/Component Compliance

Street 1 Name
Stop Condition-Street 2
Street 2 Name
Stop Condition-Street 1

DELANE AV StopSign CRAIG AV None Possible Solutions:

Remove & Replace Curb Ramp With Two New Directional Ramps or Equivalent.

Surveyor Notes:

N/A

PROW/ADA:

Not Found, R304.5.1, R304.2.2,
R304.5.3

Total Cost: \$ 3200.00

| Compliance Description |                       | Data  | Compl | iance Description           | Data  |
|------------------------|-----------------------|-------|-------|-----------------------------|-------|
| N/A                    | Ramp Length (in)      | 60.0  | No    | Ramp Slope (%)              | 11.3  |
| No                     | Ramp Width (in)       | 35.0  | No    | Ramp XSlope (%)             | 2.8   |
| N/A                    | Flare Type LT         | N/A   | N/A   | Flare Type RT               | N/A   |
| N/A                    | Flare Slope LT (%)    | N/A   | N/A   | Flare Slope RT (%)          | N/A   |
| N/A                    | Flare Traversable LT? | N/A   | N/A   | Flare Traversable RT?       | N/A   |
| N/A                    | Landing Length (in)   | N/A   | N/A   | DWS Provided?               | N/A   |
| N/A                    | Landing Width (in)    | N/A   | N/A   | DWS Contrast?               | N/A   |
| N/A                    | Landing Slope (%)     | N/A   | N/A   | DWS Length (in)             | N/A   |
| N/A                    | Landing X Slope (%)   | N/A   | N/A   | DWS Full Width?             | N/A   |
| N/A                    | Landing Curb? (Y/N)   | N/A   | N/A   | DWS Offset (in)             | N/A   |
| N/A                    | Shared Landing?       | N/A   |       |                             |       |
| N/A                    | Gutter Ponding?       | N/A   | N/A   | Gutter Slope (%)            | N/A   |
| N/A                    | Gutter Lip Ht (in)    | N/A   | N/A   | Gutter X Slope (%)          | N/A   |
| N/A                    | Painted X Walk1?      | No    | N/A   | Painted X Walk2?            | No    |
|                        | X Walk 1 Direction    | To NW |       | X Walk 2 Direction          | To SW |
| N/A                    | X Walk 1 Width (in)   | N/A   | N/A   | X Walk 2 Width (in)         | N/A   |
|                        | X Walk 1 Slope (%)    | 1.3   |       | X Walk 2 Slope (%)          | 1.2   |
|                        | X Walk 1 X Slope (%)  | 1.6   |       | X Walk 2 X Slope (%)        | 0.2   |
| N/A                    | Ramp inside XWalk1?   | N/A   | N/A   | Ramp inside XWalk2?         | N/A   |
|                        | Road Slope (%)        | 1.4   | N/A   | Clear Space?                | N/A   |
|                        | Road X Slope (%)      | 0.5   | N/A   | Clear Space to XWalk (in)   | N/A   |
| N/A                    | Any Obstructions?     | N/A   | N/A   | Storm Grate/Utility Hazard? | N/A   |
|                        | Obstruction Type      |       |       | Storm Grate/Utility Type    |       |
|                        |                       |       | 1     |                             |       |