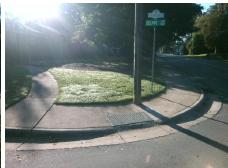

## Field Measurements/Component Compliance

Street 1 Name
Stop Condition-Street 2
Street 2 Name
Stop Condition-Street 1

DELANE AV StopSign CRAIG AV None Possible Solutions:

Remove & Replace Curb Ramp With Two New Directional Ramps or Equivalent.

Surveyor Notes:

N/A

PROW/ADA:

Not Found, R304.5.1, R304.2.2,
R304.5.3

Total Cost: \$ 3200.00

| Compliance Description |                       | Data  | Compl | iance Description           | Data  |
|------------------------|-----------------------|-------|-------|-----------------------------|-------|
| N/A                    | Ramp Length (in)      | 60.0  | No    | Ramp Slope (%)              | 11.3  |
| No                     | Ramp Width (in)       | 35.0  | No    | Ramp XSlope (%)             | 2.8   |
| N/A                    | Flare Type LT         | N/A   | N/A   | Flare Type RT               | N/A   |
| N/A                    | Flare Slope LT (%)    | N/A   | N/A   | Flare Slope RT (%)          | N/A   |
| N/A                    | Flare Traversable LT? | N/A   | N/A   | Flare Traversable RT?       | N/A   |
| N/A                    | Landing Length (in)   | N/A   | N/A   | DWS Provided?               | N/A   |
| N/A                    | Landing Width (in)    | N/A   | N/A   | DWS Contrast?               | N/A   |
| N/A                    | Landing Slope (%)     | N/A   | N/A   | DWS Length (in)             | N/A   |
| N/A                    | Landing X Slope (%)   | N/A   | N/A   | DWS Full Width?             | N/A   |
| N/A                    | Landing Curb? (Y/N)   | N/A   | N/A   | DWS Offset (in)             | N/A   |
| N/A                    | Shared Landing?       | N/A   |       |                             |       |
| N/A                    | Gutter Ponding?       | N/A   | N/A   | Gutter Slope (%)            | N/A   |
| N/A                    | Gutter Lip Ht (in)    | N/A   | N/A   | Gutter X Slope (%)          | N/A   |
| N/A                    | Painted X Walk1?      | No    | N/A   | Painted X Walk2?            | No    |
|                        | X Walk 1 Direction    | To NW |       | X Walk 2 Direction          | To SW |
| N/A                    | X Walk 1 Width (in)   | N/A   | N/A   | X Walk 2 Width (in)         | N/A   |
|                        | X Walk 1 Slope (%)    | 1.3   |       | X Walk 2 Slope (%)          | 1.2   |
|                        | X Walk 1 X Slope (%)  | 1.6   |       | X Walk 2 X Slope (%)        | 0.2   |
| N/A                    | Ramp inside XWalk1?   | N/A   | N/A   | Ramp inside XWalk2?         | N/A   |
|                        | Road Slope (%)        | 1.4   | N/A   | Clear Space?                | N/A   |
|                        | Road X Slope (%)      | 0.5   | N/A   | Clear Space to XWalk (in)   | N/A   |
| N/A                    | Any Obstructions?     | N/A   | N/A   | Storm Grate/Utility Hazard? | N/A   |
|                        | Obstruction Type      |       |       | Storm Grate/Utility Type    |       |
|                        |                       |       | 1     |                             |       |