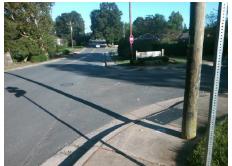

## Field Measurements/Component Compliance

Street 1 Name
Stop Condition-Street 2
Street 2 Name
Stop Condition-Street 1

DELANE AV StopSign CRAIG AV None Possible Solutions:

Remove & Replace Curb Ramp With Two New Directional Ramps or Equivalent.

Surveyor Notes:

N/A

PROW/ADA:

Not Found, R304.5.1, R304.2.2,
R304.5.3

Total Cost: \$ 3200.00

| Compliance Description |                       | Data  | Compl | iance Description           | Data  |
|------------------------|-----------------------|-------|-------|-----------------------------|-------|
| N/A                    | Ramp Length (in)      | 60.0  | No    | Ramp Slope (%)              | 11.3  |
| No                     | Ramp Width (in)       | 35.0  | No    | Ramp XSlope (%)             | 2.8   |
| N/A                    | Flare Type LT         | N/A   | N/A   | Flare Type RT               | N/A   |
| N/A                    | Flare Slope LT (%)    | N/A   | N/A   | Flare Slope RT (%)          | N/A   |
| N/A                    | Flare Traversable LT? | N/A   | N/A   | Flare Traversable RT?       | N/A   |
| N/A                    | Landing Length (in)   | N/A   | N/A   | DWS Provided?               | N/A   |
| N/A                    | Landing Width (in)    | N/A   | N/A   | DWS Contrast?               | N/A   |
| N/A                    | Landing Slope (%)     | N/A   | N/A   | DWS Length (in)             | N/A   |
| N/A                    | Landing X Slope (%)   | N/A   | N/A   | DWS Full Width?             | N/A   |
| N/A                    | Landing Curb? (Y/N)   | N/A   | N/A   | DWS Offset (in)             | N/A   |
| N/A                    | Shared Landing?       | N/A   |       |                             |       |
| N/A                    | Gutter Ponding?       | N/A   | N/A   | Gutter Slope (%)            | N/A   |
| N/A                    | Gutter Lip Ht (in)    | N/A   | N/A   | Gutter X Slope (%)          | N/A   |
| N/A                    | Painted X Walk1?      | No    | N/A   | Painted X Walk2?            | No    |
|                        | X Walk 1 Direction    | To NW |       | X Walk 2 Direction          | To SW |
| N/A                    | X Walk 1 Width (in)   | N/A   | N/A   | X Walk 2 Width (in)         | N/A   |
|                        | X Walk 1 Slope (%)    | 1.3   |       | X Walk 2 Slope (%)          | 1.2   |
|                        | X Walk 1 X Slope (%)  | 1.6   |       | X Walk 2 X Slope (%)        | 0.2   |
| N/A                    | Ramp inside XWalk1?   | N/A   | N/A   | Ramp inside XWalk2?         | N/A   |
|                        | Road Slope (%)        | 1.4   | N/A   | Clear Space?                | N/A   |
|                        | Road X Slope (%)      | 0.5   | N/A   | Clear Space to XWalk (in)   | N/A   |
| N/A                    | Any Obstructions?     | N/A   | N/A   | Storm Grate/Utility Hazard? | N/A   |
|                        | Obstruction Type      |       |       | Storm Grate/Utility Type    |       |
|                        |                       |       | 1     |                             |       |