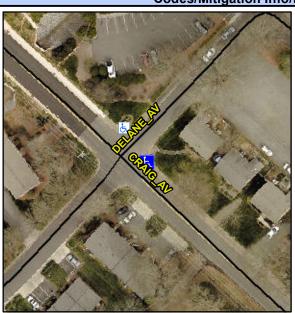

## Access Compliance Report Public Rights-of-Way (Curb Ramps)

N/A

Good

Surface Condition? (G/P)

Intersection ID: 16947 Main Street: CRAIG\_AV Cross Street: DELANE\_AV Location: SE

ADA ID: F73E11CB83B7 Ramp Type: PerpDiag Initial Pass/Fail: Fail Overall Compliance: No Severity Score: 31.25