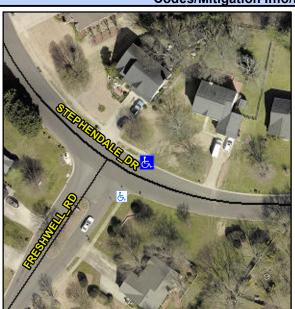

Intersection ID: 24153 Main Street: FRESHWELL RD **Cross Street: STEPHENDALE DR** Location: Ε **Overall Compliance: No Severity Score:** 

Initial Pass/Fail: Fail

N/A

No

N/A

N/A

Compliance Description

Ramp Length (in)

Data

95.0

46.5

N/A

N/A

STEPHENDALE DR Street 1 Name Stop Condition-Street 1 Street 2 Name Stop Condition-Street 2

Remove & Replace Curb Ramp With Two New Directional Ramps or Equivalent.

Surveyor Notes: