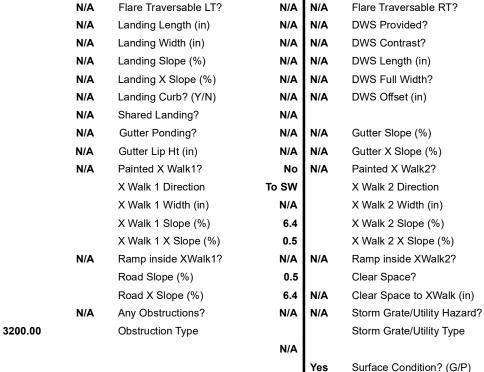

Intersection ID: 24153 Main Street: FRESHWELL RD **Cross Street: STEPHENDALE DR** Location: Ε **Overall Compliance: No Severity Score:** 

Initial Pass/Fail: Fail

N/A

No

N/A

N/A

Compliance Description

Ramp Length (in)

Ramp Width (in)

Flare Slope LT (%)

Flare Type LT

**Codes/Mitigation Info/Possible Solution** 

Field Measurements/Component Compliance

Yes

Yes

N/A

N/A

No

Curb Slope (%)

Compliance Description

Flare Type RT

Flare Slope RT (%)

BlendTrans Slope (%)

BlendTrans XSlope (%)