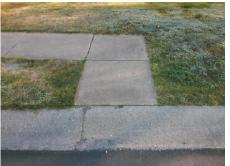

Data

95.0

46.5

N/A

N/A

STEPHENDALE DR Street 1 Name Stop Condition-Street 1 Street 2 Name Stop Condition-Street 2

Remove & Replace Curb Ramp With Two New Directional Ramps or Equivalent.

Surveyor Notes:

N/A

Ramp Type: BlendTrans2

Possible Solutions:

PROW/ADA:

Not Found, R304.5.1