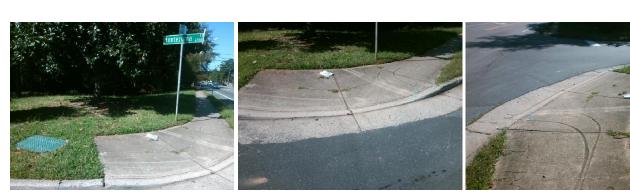

## Access Compliance Report Public Rights-of-Way (Curb Ramps)

| Intersection ID: 12682 Main Street: MONTEZUMA_TL Cross Street: PENCE_RD |                                                                               |                   |                                         |                       |                 |                             | Location:                   | SW   |
|-------------------------------------------------------------------------|-------------------------------------------------------------------------------|-------------------|-----------------------------------------|-----------------------|-----------------|-----------------------------|-----------------------------|------|
|                                                                         |                                                                               |                   |                                         |                       |                 |                             |                             |      |
| ADA ID: F7493E2E6A2D Ramp Type: PerpDiag                                |                                                                               | Initial Pa        | ss/Fa                                   | ul: Fail Overall C    | Severity Score: | 12.5                        |                             |      |
| Codes/Mitigation Info/Possible Solution                                 |                                                                               |                   | Field Measurements/Component Compliance |                       |                 |                             |                             |      |
|                                                                         | Possible Solutions:                                                           | <u> </u>          | Compliance Description                  |                       |                 | Data Compliance Description |                             |      |
|                                                                         | Remove & Replace Curb Ramp Wit<br>Two New Directional Ramps or<br>Equivalent. | Vith <sup>I</sup> | N/A                                     | Ramp Length (in)      | 67.0            | No                          | Ramp Slope (%)              | 10.5 |
|                                                                         |                                                                               | Y                 | Yes                                     | Ramp Width (in)       | 60.0            | Yes                         | Ramp XSlope (%)             | 0.4  |
|                                                                         |                                                                               | 1                 | N/A                                     | Flare Type LT         | N/A             | N/A                         | Flare Type RT               | N/A  |
|                                                                         |                                                                               | I                 | N/A                                     | Flare Slope LT (%)    | N/A             | N/A                         | Flare Slope RT (%)          | N/A  |
|                                                                         |                                                                               | I                 | N/A                                     | Flare Traversable LT? | N/A             | N/A                         | Flare Traversable RT?       | N/A  |
|                                                                         |                                                                               | I                 | N/A                                     | Landing Length (in)   | N/A             | N/A                         | DWS Provided?               | N/A  |
|                                                                         | Surveyor Notes:                                                               | I                 | N/A                                     | Landing Width (in)    | N/A             | N/A                         | DWS Contrast?               | N/A  |
|                                                                         | N/A                                                                           | I                 | N/A                                     | Landing Slope (%)     | N/A             | N/A                         | DWS Length (in)             | N/A  |
|                                                                         | 8                                                                             | I                 | N/A                                     | Landing X Slope (%)   | N/A             | N/A                         | DWS Full Width?             | N/A  |
|                                                                         |                                                                               | I                 | N/A                                     | Landing Curb? (Y/N)   | N/A             | N/A                         | DWS Offset (in)             | N/A  |
|                                                                         | *                                                                             | I                 | N/A                                     | Shared Landing?       | N/A             |                             |                             |      |
|                                                                         | PROW/ADA:                                                                     | I                 | N/A                                     | Gutter Ponding?       | N/A             | N/A                         | Gutter Slope (%)            | N/A  |
|                                                                         | Not Found, R304.2.2                                                           | 1                 | N/A                                     | Gutter Lip Ht (in)    | 0.5             | N/A                         | Gutter X Slope (%)          | N/A  |
|                                                                         | N                                                                             | I                 | N/A                                     | Painted X Walk1?      | No              | N/A                         | Painted X Walk2?            | No   |
|                                                                         |                                                                               |                   |                                         | X Walk 1 Direction    | To E            |                             | X Walk 2 Direction          | To N |
|                                                                         | 3                                                                             | I                 | N/A                                     | X Walk 1 Width (in)   | N/A             | N/A                         | X Walk 2 Width (in)         | N/A  |
| Street 1 Name MONTEZUMA TL                                              |                                                                               |                   |                                         | X Walk 1 Slope (%)    | 3.2             |                             | X Walk 2 Slope (%)          | 3.8  |
| Stop Condition-Street 2 StopSign                                        |                                                                               |                   |                                         | X Walk 1 X Slope (%)  | 2.1             |                             | X Walk 2 X Slope (%)        | 0.0  |
| Street 2 Name PENCE RD                                                  |                                                                               | I                 | N/A                                     | Ramp inside XWalk1?   | N/A             | N/A                         | Ramp inside XWalk2?         | N/A  |
| Stop Condition-Street 1 None                                            |                                                                               |                   |                                         | Road Slope (%)        | 1.7             | N/A                         | Clear Space?                | N/A  |
|                                                                         |                                                                               |                   |                                         | Road X Slope (%)      | 5.3             | N/A                         | Clear Space to XWalk (in)   | N/A  |
|                                                                         |                                                                               | 1                 | N/A                                     | Any Obstructions?     | N/A             | N/A                         | Storm Grate/Utility Hazard? | N/A  |
|                                                                         | Total Cost: \$ 3                                                              | 200.00            |                                         | Obstruction Type      |                 |                             | Storm Grate/Utility Type    |      |
|                                                                         |                                                                               |                   |                                         |                       | N/A             |                             |                             | N/A  |

Yes Surface Condition? (G/P)

Good