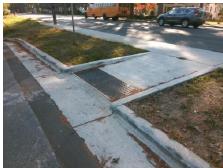

## **Access Compliance Report Public Rights-of-Way** (Curb Ramps)

Intersection ID: 10285 Main Street: SWEETBRIAR ST **Cross Street: THE PLAZA** Location: NW ADA ID: F74DDB6721FA Ramp Type: Perp Initial Pass/Fail: Pass **Overall Compliance: Yes Severity Score:** 0

N/A N/A N/A

**OAKWOOD AV** None N/A N/A Possible Solutions: Compliance Description Surveyor Notes: PROW/ADA:

Total Cost:

| Compl | iance Description                 | Data    | Compli | iance | Description             | Data |
|-------|-----------------------------------|---------|--------|-------|-------------------------|------|
| N/A   | Ramp Length (in)                  | 109.0   | Yes    | Ram   | Slope (%)               | 7.9  |
| Yes   | Ramp Width (in)                   | 71.5    | Yes    | Ramp  | XSlope (%)              | 1.8  |
| Yes   | Flare Type L <b>Curbed_NoWalk</b> | Surface | Yes    | Flare | Type RT                 | N/A  |
| Yes   | Flare Slope LT (%)                | N/A     | N/A    | Flare | Slope RT (%)            | N/A  |
| N/A   | Flare Traversable LT?             | No      | N/A    | Flare | Traversable RT?         | No   |
| Yes   | Landing Length (in)               | 72.0    | Yes    | DWS   | Provided?               | Yes  |
| Yes   | Landing Width (in)                | 71.5    | Yes    | DWS   | Contrast?               | Yes  |
| Yes   | Landing Slope (%)                 | 1.9     | Yes    | DWS   | Length (in)             | 24.0 |
| Yes   | Landing X Slope (%)               | 1.7     | Yes    | DWS   | Full Width?             | Yes  |
| N/A   | Landing Curb? (Y/N)               | No      | Yes    | DWS   | Offset (in)             | 1.5  |
| N/A   | Shared Landing?                   | No      |        |       |                         |      |
| Yes   | Gutter Ponding?                   | No      | Yes    | Gutte | er Slope (%)            | 1.7  |
| Yes   | Gutter Lip Ht (in)                | 0.0     | Yes    | Gutte | er X Slope (%)          | 2.2  |
| N/A   | Painted X Walk1?                  | No      | N/A    | Paint | ed X Walk2?             | N/A  |
|       | X Walk 1 Direction                | To N    |        | X Wa  | lk 2 Direction          | N/A  |
| N/A   | X Walk 1 Width (in)               | N/A     | N/A    | X Wa  | lk 2 Width (in)         | N/A  |
|       | X Walk 1 Slope (%)                | 2.4     |        | X Wa  | lk 2 Slope (%)          | N/A  |
|       | X Walk 1 X Slope (%)              | 2.2     |        | X Wa  | lk 2 X Slope (%)        | N/A  |
| N/A   | Ramp inside XWalk1?               | N/A     | N/A    | Ram   | o inside XWalk2?        | N/A  |
|       | Road Slope (%)                    | N/A     | N/A    | Clear | Space?                  | Yes  |
|       | Road X Slope (%)                  | N/A     | N/A    | Clear | Space to XWalk (in)     | N/A  |
| Yes   | Any Obstructions?                 | No      | Yes    | Storn | n Grate/Utility Hazard? | No   |