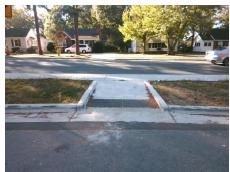

## **Access Compliance Report Public Rights-of-Way** (Curb Ramps)

Intersection ID: 10285 Main Street: SWEETBRIAR ST **Cross Street: THE PLAZA** Location: NW ADA ID: F74DDB6721FA Ramp Type: Perp Initial Pass/Fail: Pass **Overall Compliance: Yes Severity Score:** 0

N/A N/A N/A

**OAKWOOD AV** None N/A N/A Possible Solutions: Compliance Description Surveyor Notes: PROW/ADA:

Total Cost:

| Compl | iance Description                 | Data    | Compli | iance | Description             | Data |
|-------|-----------------------------------|---------|--------|-------|-------------------------|------|
| N/A   | Ramp Length (in)                  | 109.0   | Yes    | Ram   | Slope (%)               | 7.9  |
| Yes   | Ramp Width (in)                   | 71.5    | Yes    | Ramp  | XSlope (%)              | 1.8  |
| Yes   | Flare Type L <b>Curbed_NoWalk</b> | Surface | Yes    | Flare | Type RT                 | N/A  |
| Yes   | Flare Slope LT (%)                | N/A     | N/A    | Flare | Slope RT (%)            | N/A  |
| N/A   | Flare Traversable LT?             | No      | N/A    | Flare | Traversable RT?         | No   |
| Yes   | Landing Length (in)               | 72.0    | Yes    | DWS   | Provided?               | Yes  |
| Yes   | Landing Width (in)                | 71.5    | Yes    | DWS   | Contrast?               | Yes  |
| Yes   | Landing Slope (%)                 | 1.9     | Yes    | DWS   | Length (in)             | 24.0 |
| Yes   | Landing X Slope (%)               | 1.7     | Yes    | DWS   | Full Width?             | Yes  |
| N/A   | Landing Curb? (Y/N)               | No      | Yes    | DWS   | Offset (in)             | 1.5  |
| N/A   | Shared Landing?                   | No      |        |       |                         |      |
| Yes   | Gutter Ponding?                   | No      | Yes    | Gutte | er Slope (%)            | 1.7  |
| Yes   | Gutter Lip Ht (in)                | 0.0     | Yes    | Gutte | er X Slope (%)          | 2.2  |
| N/A   | Painted X Walk1?                  | No      | N/A    | Paint | ed X Walk2?             | N/A  |
|       | X Walk 1 Direction                | To N    |        | X Wa  | lk 2 Direction          | N/A  |
| N/A   | X Walk 1 Width (in)               | N/A     | N/A    | X Wa  | lk 2 Width (in)         | N/A  |
|       | X Walk 1 Slope (%)                | 2.4     |        | X Wa  | lk 2 Slope (%)          | N/A  |
|       | X Walk 1 X Slope (%)              | 2.2     |        | X Wa  | lk 2 X Slope (%)        | N/A  |
| N/A   | Ramp inside XWalk1?               | N/A     | N/A    | Ram   | o inside XWalk2?        | N/A  |
|       | Road Slope (%)                    | N/A     | N/A    | Clear | Space?                  | Yes  |
|       | Road X Slope (%)                  | N/A     | N/A    | Clear | Space to XWalk (in)     | N/A  |
| Yes   | Any Obstructions?                 | No      | Yes    | Storn | n Grate/Utility Hazard? | No   |