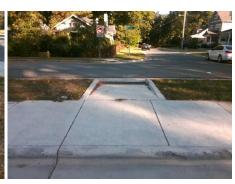

## **Access Compliance Report Public Rights-of-Way** (Curb Ramps)

Intersection ID: 10285 Main Street: SWEETBRIAR ST **Cross Street: THE PLAZA** Location: NW ADA ID: F74DDB6721FA Ramp Type: Perp Initial Pass/Fail: Pass **Overall Compliance: Yes Severity Score:** 0

N/A N/A N/A

**OAKWOOD AV** None N/A N/A Possible Solutions: Compliance Description Surveyor Notes: PROW/ADA:

Total Cost:

| Compl | iance Description                 | Data    | Compli | iance | Description             | Data |
|-------|-----------------------------------|---------|--------|-------|-------------------------|------|
| N/A   | Ramp Length (in)                  | 109.0   | Yes    | Ram   | Slope (%)               | 7.9  |
| Yes   | Ramp Width (in)                   | 71.5    | Yes    | Ramp  | XSlope (%)              | 1.8  |
| Yes   | Flare Type L <b>Curbed_NoWalk</b> | Surface | Yes    | Flare | Type RT                 | N/A  |
| Yes   | Flare Slope LT (%)                | N/A     | N/A    | Flare | Slope RT (%)            | N/A  |
| N/A   | Flare Traversable LT?             | No      | N/A    | Flare | Traversable RT?         | No   |
| Yes   | Landing Length (in)               | 72.0    | Yes    | DWS   | Provided?               | Yes  |
| Yes   | Landing Width (in)                | 71.5    | Yes    | DWS   | Contrast?               | Yes  |
| Yes   | Landing Slope (%)                 | 1.9     | Yes    | DWS   | Length (in)             | 24.0 |
| Yes   | Landing X Slope (%)               | 1.7     | Yes    | DWS   | Full Width?             | Yes  |
| N/A   | Landing Curb? (Y/N)               | No      | Yes    | DWS   | Offset (in)             | 1.5  |
| N/A   | Shared Landing?                   | No      |        |       |                         |      |
| Yes   | Gutter Ponding?                   | No      | Yes    | Gutte | er Slope (%)            | 1.7  |
| Yes   | Gutter Lip Ht (in)                | 0.0     | Yes    | Gutte | er X Slope (%)          | 2.2  |
| N/A   | Painted X Walk1?                  | No      | N/A    | Paint | ed X Walk2?             | N/A  |
|       | X Walk 1 Direction                | To N    |        | X Wa  | lk 2 Direction          | N/A  |
| N/A   | X Walk 1 Width (in)               | N/A     | N/A    | X Wa  | lk 2 Width (in)         | N/A  |
|       | X Walk 1 Slope (%)                | 2.4     |        | X Wa  | lk 2 Slope (%)          | N/A  |
|       | X Walk 1 X Slope (%)              | 2.2     |        | X Wa  | lk 2 X Slope (%)        | N/A  |
| N/A   | Ramp inside XWalk1?               | N/A     | N/A    | Ram   | o inside XWalk2?        | N/A  |
|       | Road Slope (%)                    | N/A     | N/A    | Clear | Space?                  | Yes  |
|       | Road X Slope (%)                  | N/A     | N/A    | Clear | Space to XWalk (in)     | N/A  |
| Yes   | Any Obstructions?                 | No      | Yes    | Storn | n Grate/Utility Hazard? | No   |