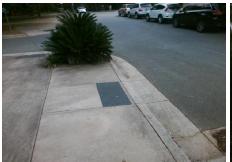

## **Access Compliance Report Public Rights-of-Way** (Curb Ramps)

Data

9.1

4.7

N/A

Main Street: E 9TH ST Intersection ID: 10025390 Cross Street: N MYERS ST Location: W

Initial Pass/Fail: Fail **Overall Compliance: No ADA ID: F74E1F64BB3A** Ramp Type: Perp Severity Score: 13.75

## Field Measurements/Component Compliance

No

No

N/A

Compliance Description

Ramp Slope (%)

Flare Type RT

Ramp XSlope (%)

Data

73.0

48.0

N/A

N MYERS ST Street 1 Name Stop Condition-Street 2 None N/A Street 2 Name Stop Condition-Street 1 N/A

| Possible Solutions:           | Complia | ınce               | Description    |
|-------------------------------|---------|--------------------|----------------|
| Remove & Replace Entire Ramp. | N/A     | Ramp               | Length (in)    |
|                               | Yes     | Ramp               | Width (in)     |
|                               | N/A     | Flare              | Type LT        |
|                               | N/A     | Flare              | Slope LT (%)   |
|                               | N/A     | Flare <sup>-</sup> | Traversable L  |
|                               | N/A     | Landir             | ng Length (in) |
| Surveyor Notes:               | N/A     | Landir             | ng Width (in)  |
| N/A                           | N/A     | Landir             | ng Slope (%)   |
|                               | N/A     | Landir             | ng X Slope (%  |
|                               | N/A     | Landir             | ng Curb? (Y/N  |
|                               | N/A     | Share              | d Landing?     |
| PROW/ADA:                     | N/A     | Gutter             | Ponding?       |
| Not Found, R304.2.2, R304.5.3 | N/A     | Gutter             | Lip Ht (in)    |
|                               | N/A     | Painte             | d X Walk1?     |
|                               |         | X Wall             | k 1 Direction  |
|                               | N/A     | X Wall             | k 1 Width (in) |
|                               |         | X Wall             | k 1 Slope (%)  |
|                               |         | X Wall             | k 1 X Slope (% |
|                               | N/A     | Ramp               | inside XWalk   |
|                               |         | Poad :             | Slone (%)      |