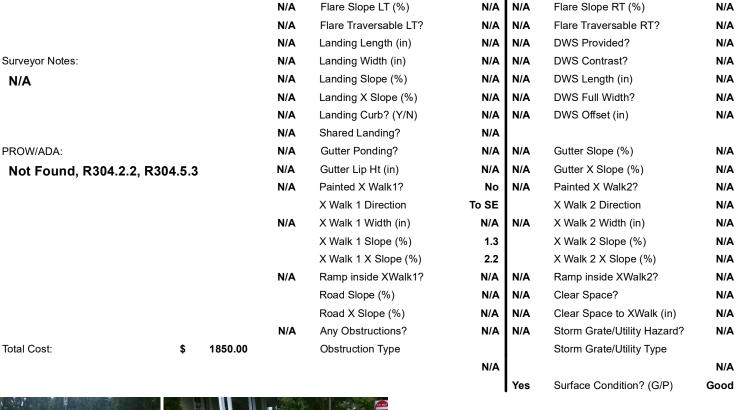

Data

73.0

48.0

N/A

N MYERS ST Street 1 Name Stop Condition-Street 2 None N/A Street 2 Name Stop Condition-Street 1 N/A

| Possible Solutions:           | Complia | ınce               | Description    |
|-------------------------------|---------|--------------------|----------------|
| Remove & Replace Entire Ramp. | N/A     | Ramp               | Length (in)    |
|                               | Yes     | Ramp               | Width (in)     |
|                               | N/A     | Flare              | Type LT        |
|                               | N/A     | Flare              | Slope LT (%)   |
|                               | N/A     | Flare <sup>-</sup> | Traversable L  |
|                               | N/A     | Landir             | ng Length (in) |
| Surveyor Notes:               | N/A     | Landir             | ng Width (in)  |
| N/A                           | N/A     | Landir             | ng Slope (%)   |
|                               | N/A     | Landir             | ng X Slope (%  |
|                               | N/A     | Landir             | ng Curb? (Y/N  |
|                               | N/A     | Share              | d Landing?     |
| PROW/ADA:                     | N/A     | Gutter             | Ponding?       |
| Not Found, R304.2.2, R304.5.3 | N/A     | Gutter             | Lip Ht (in)    |
|                               | N/A     | Painte             | d X Walk1?     |
|                               |         | X Wall             | k 1 Direction  |
|                               | N/A     | X Wall             | k 1 Width (in) |
|                               |         | X Wall             | k 1 Slope (%)  |
|                               |         | X Wall             | k 1 X Slope (% |
|                               | N/A     | Ramp               | inside XWalk   |
|                               |         | Poad :             | Slone (%)      |