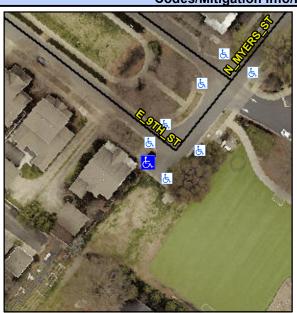

## **Access Compliance Report Public Rights-of-Way** (Curb Ramps)

Data

9.1

4.7

N/A

Main Street: E 9TH ST Intersection ID: 10025390 Cross Street: N MYERS ST Location: W

Initial Pass/Fail: Fail **Overall Compliance: No ADA ID: F74E1F64BB3A** Ramp Type: Perp Severity Score: 13.75