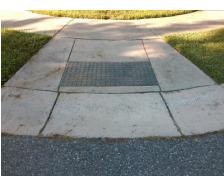

## Field Measurements/Component Compliance

Street 1 Name
Stop Condition-Street 1
Street 2 Name
Stop Condition-Street 2

NEEDLEPOINT RD StopSign GLOXINA RD None Possible Solutions:

Remove & Replace Curb Ramp With Two New Directional Ramps or Equivalent.

Surveyor Notes:

N/A

PROW/ADA:

Not Found, R304.5.1

Total Cost: \$

| i icia incusui cincitto/osimponent osimphanoe |                        |                       |       |                        |                             |       |
|-----------------------------------------------|------------------------|-----------------------|-------|------------------------|-----------------------------|-------|
|                                               | Compliance Description |                       | Data  | Compliance Description |                             | Data  |
|                                               | N/A                    | Ramp Length (in)      | 61.0  | Yes                    | BlendTrans Slope (%)        | 4.6   |
|                                               | No                     | Ramp Width (in)       | 47.5  | Yes                    | BlendTrans XSlope (%)       | 0.4   |
|                                               | N/A                    | Flare Type LT         | N/A   | N/A                    | Flare Type RT               | N/A   |
|                                               | N/A                    | Flare Slope LT (%)    | N/A   | N/A                    | Flare Slope RT (%)          | N/A   |
|                                               | N/A                    | Flare Traversable LT? | N/A   | N/A                    | Flare Traversable RT?       | N/A   |
|                                               | N/A                    | Landing Length (in)   | N/A   | N/A                    | DWS Provided?               | N/A   |
|                                               | N/A                    | Landing Width (in)    | N/A   | N/A                    | DWS Contrast?               | N/A   |
|                                               | N/A                    | Landing Slope (%)     | N/A   | N/A                    | DWS Length (in)             | N/A   |
|                                               | N/A                    | Landing X Slope (%)   | N/A   | N/A                    | DWS Full Width?             | N/A   |
|                                               | N/A                    | Landing Curb? (Y/N)   | N/A   | N/A                    | DWS Offset (in)             | N/A   |
|                                               | N/A                    | Shared Landing?       | N/A   |                        |                             |       |
|                                               | N/A                    | Gutter Ponding?       | N/A   | N/A                    | Gutter Slope (%)            | N/A   |
|                                               | N/A                    | Gutter Lip Ht (in)    | 0.5   | N/A                    | Gutter X Slope (%)          | N/A   |
|                                               | N/A                    | Painted X Walk1?      | No    | N/A                    | Painted X Walk2?            | No    |
|                                               |                        | X Walk 1 Direction    | To NE |                        | X Walk 2 Direction          | To NW |
|                                               |                        | X Walk 1 Width (in)   | N/A   |                        | X Walk 2 Width (in)         | N/A   |
|                                               |                        | X Walk 1 Slope (%)    | 1.7   |                        | X Walk 2 Slope (%)          | 2.0   |
|                                               |                        | X Walk 1 X Slope (%)  | 0.0   |                        | X Walk 2 X Slope (%)        | 0.8   |
|                                               | N/A                    | Ramp inside XWalk1?   | N/A   | N/A                    | Ramp inside XWalk2?         | N/A   |
|                                               |                        | Road Slope (%)        | 0.7   |                        | Clear Space?                | N/A   |
|                                               |                        | Road X Slope (%)      | 0.6   | N/A                    | Clear Space to XWalk (in)   | N/A   |
|                                               | N/A                    | Any Obstructions?     | N/A   | N/A                    | Storm Grate/Utility Hazard? | N/A   |
|                                               |                        | Obstruction Type      |       |                        | Storm Grate/Utility Type    |       |
|                                               |                        |                       | N/A   |                        |                             | N/A   |