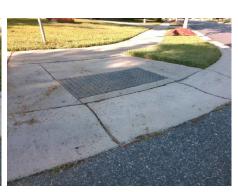

## Field Measurements/Component Compliance

Street 1 Name
Stop Condition-Street 1
Street 2 Name
Stop Condition-Street 2

NEEDLEPOINT RD StopSign GLOXINA RD None Possible Solutions:

Remove & Replace Curb Ramp With Two New Directional Ramps or Equivalent.

Surveyor Notes:

N/A

PROW/ADA:

Not Found, R304.5.1

Total Cost: \$

| i icia incusui cincitto/osimponent osimphanoe |                        |                       |       |                        |                             |       |
|-----------------------------------------------|------------------------|-----------------------|-------|------------------------|-----------------------------|-------|
|                                               | Compliance Description |                       | Data  | Compliance Description |                             | Data  |
|                                               | N/A                    | Ramp Length (in)      | 61.0  | Yes                    | BlendTrans Slope (%)        | 4.6   |
|                                               | No                     | Ramp Width (in)       | 47.5  | Yes                    | BlendTrans XSlope (%)       | 0.4   |
|                                               | N/A                    | Flare Type LT         | N/A   | N/A                    | Flare Type RT               | N/A   |
|                                               | N/A                    | Flare Slope LT (%)    | N/A   | N/A                    | Flare Slope RT (%)          | N/A   |
|                                               | N/A                    | Flare Traversable LT? | N/A   | N/A                    | Flare Traversable RT?       | N/A   |
|                                               | N/A                    | Landing Length (in)   | N/A   | N/A                    | DWS Provided?               | N/A   |
|                                               | N/A                    | Landing Width (in)    | N/A   | N/A                    | DWS Contrast?               | N/A   |
|                                               | N/A                    | Landing Slope (%)     | N/A   | N/A                    | DWS Length (in)             | N/A   |
|                                               | N/A                    | Landing X Slope (%)   | N/A   | N/A                    | DWS Full Width?             | N/A   |
|                                               | N/A                    | Landing Curb? (Y/N)   | N/A   | N/A                    | DWS Offset (in)             | N/A   |
|                                               | N/A                    | Shared Landing?       | N/A   |                        |                             |       |
|                                               | N/A                    | Gutter Ponding?       | N/A   | N/A                    | Gutter Slope (%)            | N/A   |
|                                               | N/A                    | Gutter Lip Ht (in)    | 0.5   | N/A                    | Gutter X Slope (%)          | N/A   |
|                                               | N/A                    | Painted X Walk1?      | No    | N/A                    | Painted X Walk2?            | No    |
|                                               |                        | X Walk 1 Direction    | To NE |                        | X Walk 2 Direction          | To NW |
|                                               |                        | X Walk 1 Width (in)   | N/A   |                        | X Walk 2 Width (in)         | N/A   |
|                                               |                        | X Walk 1 Slope (%)    | 1.7   |                        | X Walk 2 Slope (%)          | 2.0   |
|                                               |                        | X Walk 1 X Slope (%)  | 0.0   |                        | X Walk 2 X Slope (%)        | 0.8   |
|                                               | N/A                    | Ramp inside XWalk1?   | N/A   | N/A                    | Ramp inside XWalk2?         | N/A   |
|                                               |                        | Road Slope (%)        | 0.7   |                        | Clear Space?                | N/A   |
|                                               |                        | Road X Slope (%)      | 0.6   | N/A                    | Clear Space to XWalk (in)   | N/A   |
|                                               | N/A                    | Any Obstructions?     | N/A   | N/A                    | Storm Grate/Utility Hazard? | N/A   |
|                                               |                        | Obstruction Type      |       |                        | Storm Grate/Utility Type    |       |
|                                               |                        |                       | N/A   |                        |                             | N/A   |