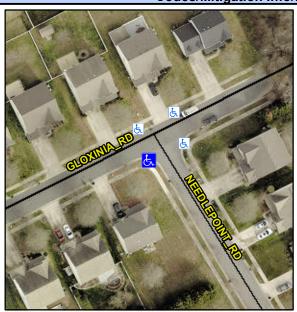

## Access Compliance Report Public Rights-of-Way (Curb Ramps)

Intersection ID: 46184 Main Street: GLOXINIA\_RD Cross Street: NEEDLEPOINT\_RD Location: S

ADA ID: F7503738FE52 Ramp Type: BlendTrans1 Initial Pass/Fail: Fail Overall Compliance: No Severity Score: 8.75

## Field Measurements/Component Compliance

Street 1 Name
Stop Condition-Street 1
Street 2 Name
Stop Condition-Street 2

NEEDLEPOINT RD StopSign GLOXINA RD None Possible Solutions:

Remove & Replace Curb Ramp With Two New Directional Ramps or Equivalent.