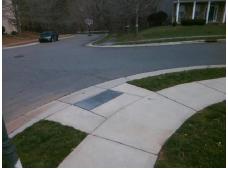

## Field Measurements/Component Compliance

Street 1 Name
Stop Condition-Street 2
Street 2 Name
Stop Condition-Street 1

KIRKWYND COMMONS DR None HALKIRK MANOR LN StopSign Possible Solutions:

Remove & Replace Curb Ramp With
Two New Directional Ramps or
Equivalent.

Surveyor Notes:
N/A

PROW/ADA:
Not Found, R304.2.2, R304.5.3

Total Cost: \$ 3200.00

| Field Measurements/Component Compilance |                       |       |                        |                             |       |
|-----------------------------------------|-----------------------|-------|------------------------|-----------------------------|-------|
| Compliance Description                  |                       | Data  | Compliance Description |                             | Data  |
| N/A                                     | Ramp Length (in)      | 46.0  | No                     | Ramp Slope (%)              | 9.3   |
| Yes                                     | Ramp Width (in)       | 48.0  | No                     | Ramp XSlope (%)             | 3.2   |
| N/A                                     | Flare Type LT         | N/A   | N/A                    | Flare Type RT               | N/A   |
| N/A                                     | Flare Slope LT (%)    | N/A   | N/A                    | Flare Slope RT (%)          | N/A   |
| N/A                                     | Flare Traversable LT? | N/A   | N/A                    | Flare Traversable RT?       | N/A   |
| N/A                                     | Landing Length (in)   | N/A   | N/A                    | DWS Provided?               | N/A   |
| N/A                                     | Landing Width (in)    | N/A   | N/A                    | DWS Contrast?               | N/A   |
| N/A                                     | Landing Slope (%)     | N/A   | N/A                    | DWS Length (in)             | N/A   |
| N/A                                     | Landing X Slope (%)   | N/A   | N/A                    | DWS Full Width?             | N/A   |
| N/A                                     | Landing Curb? (Y/N)   | N/A   | N/A                    | DWS Offset (in)             | N/A   |
| N/A                                     | Shared Landing?       | N/A   |                        |                             |       |
| N/A                                     | Gutter Ponding?       | N/A   | N/A                    | Gutter Slope (%)            | N/A   |
| N/A                                     | Gutter Lip Ht (in)    | N/A   | N/A                    | Gutter X Slope (%)          | N/A   |
| N/A                                     | Painted X Walk1?      | No    | N/A                    | Painted X Walk2?            | No    |
|                                         | X Walk 1 Direction    | To NE |                        | X Walk 2 Direction          | To NW |
| N/A                                     | X Walk 1 Width (in)   | N/A   | N/A                    | X Walk 2 Width (in)         | N/A   |
|                                         | X Walk 1 Slope (%)    | 0.8   |                        | X Walk 2 Slope (%)          | 1.0   |
|                                         | X Walk 1 X Slope (%)  | 2.2   |                        | X Walk 2 X Slope (%)        | 2.1   |
| N/A                                     | Ramp inside XWalk1?   | N/A   | N/A                    | Ramp inside XWalk2?         | N/A   |
|                                         | Road Slope (%)        | 0.8   | N/A                    | Clear Space?                | N/A   |
|                                         | Road X Slope (%)      | 1.0   | N/A                    | Clear Space to XWalk (in)   | N/A   |
| N/A                                     | Any Obstructions?     | N/A   | N/A                    | Storm Grate/Utility Hazard? | N/A   |
|                                         | Obstruction Type      |       |                        | Storm Grate/Utility Type    |       |
|                                         |                       | N/A   |                        |                             | N/A   |
|                                         |                       |       | Yes                    | Surface Condition? (G/P)    | Good  |
|                                         |                       |       |                        |                             |       |