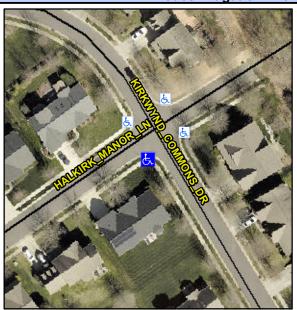

## Access Compliance Report Public Rights-of-Way (Curb Ramps)

Intersection ID: N/AMain Street:HALKIRK\_MANOR\_LNCross Street:KIRKWYND\_COMMONS\_DRLocation:SWADA ID: F753ADE08A02Ramp Type:PerpDiagInitial Pass/Fail:FailOverall Compliance:NoSeverity Score:13.75

## Field Measurements/Component Compliance

Street 1 Name
Stop Condition-Street 2
Street 2 Name
Stop Condition-Street 1

KIRKWYND COMMONS DR None HALKIRK MANOR LN StopSign Possible Solutions:

Remove & Replace Curb Ramp With
Two New Directional Ramps or
Equivalent.