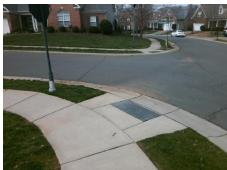

## Field Measurements/Component Compliance

Street 1 Name
Stop Condition-Street 2
Street 2 Name
Stop Condition-Street 1

KIRKWYND COMMONS DR None HALKIRK MANOR LN StopSign Possible Solutions:

Remove & Replace Curb Ramp With
Two New Directional Ramps or
Equivalent.

Surveyor Notes:
N/A

PROW/ADA:
Not Found, R304.2.2, R304.5.3

Total Cost: \$ 3200.00

| Field Measurements/Component Compilance |                       |       |                        |                             |       |
|-----------------------------------------|-----------------------|-------|------------------------|-----------------------------|-------|
| Compliance Description                  |                       | Data  | Compliance Description |                             | Data  |
| N/A                                     | Ramp Length (in)      | 46.0  | No                     | Ramp Slope (%)              | 9.3   |
| Yes                                     | Ramp Width (in)       | 48.0  | No                     | Ramp XSlope (%)             | 3.2   |
| N/A                                     | Flare Type LT         | N/A   | N/A                    | Flare Type RT               | N/A   |
| N/A                                     | Flare Slope LT (%)    | N/A   | N/A                    | Flare Slope RT (%)          | N/A   |
| N/A                                     | Flare Traversable LT? | N/A   | N/A                    | Flare Traversable RT?       | N/A   |
| N/A                                     | Landing Length (in)   | N/A   | N/A                    | DWS Provided?               | N/A   |
| N/A                                     | Landing Width (in)    | N/A   | N/A                    | DWS Contrast?               | N/A   |
| N/A                                     | Landing Slope (%)     | N/A   | N/A                    | DWS Length (in)             | N/A   |
| N/A                                     | Landing X Slope (%)   | N/A   | N/A                    | DWS Full Width?             | N/A   |
| N/A                                     | Landing Curb? (Y/N)   | N/A   | N/A                    | DWS Offset (in)             | N/A   |
| N/A                                     | Shared Landing?       | N/A   |                        |                             |       |
| N/A                                     | Gutter Ponding?       | N/A   | N/A                    | Gutter Slope (%)            | N/A   |
| N/A                                     | Gutter Lip Ht (in)    | N/A   | N/A                    | Gutter X Slope (%)          | N/A   |
| N/A                                     | Painted X Walk1?      | No    | N/A                    | Painted X Walk2?            | No    |
|                                         | X Walk 1 Direction    | To NE |                        | X Walk 2 Direction          | To NW |
| N/A                                     | X Walk 1 Width (in)   | N/A   | N/A                    | X Walk 2 Width (in)         | N/A   |
|                                         | X Walk 1 Slope (%)    | 0.8   |                        | X Walk 2 Slope (%)          | 1.0   |
|                                         | X Walk 1 X Slope (%)  | 2.2   |                        | X Walk 2 X Slope (%)        | 2.1   |
| N/A                                     | Ramp inside XWalk1?   | N/A   | N/A                    | Ramp inside XWalk2?         | N/A   |
|                                         | Road Slope (%)        | 0.8   | N/A                    | Clear Space?                | N/A   |
|                                         | Road X Slope (%)      | 1.0   | N/A                    | Clear Space to XWalk (in)   | N/A   |
| N/A                                     | Any Obstructions?     | N/A   | N/A                    | Storm Grate/Utility Hazard? | N/A   |
|                                         | Obstruction Type      |       |                        | Storm Grate/Utility Type    |       |
|                                         |                       | N/A   |                        |                             | N/A   |
|                                         |                       |       | Yes                    | Surface Condition? (G/P)    | Good  |
|                                         |                       |       |                        |                             |       |