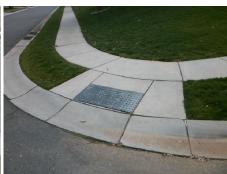

## Field Measurements/Component Compliance

Street 1 Name
Stop Condition-Street 2
Street 2 Name
Stop Condition-Street 1

KIRKWYND COMMONS DR None HALKIRK MANOR LN StopSign Possible Solutions:

Remove & Replace Curb Ramp With
Two New Directional Ramps or
Equivalent.

Surveyor Notes:
N/A

PROW/ADA:
Not Found, R304.2.2, R304.5.3

Total Cost: \$ 3200.00

| Field Measurements/Component Compilance |                       |       |                        |                             |       |
|-----------------------------------------|-----------------------|-------|------------------------|-----------------------------|-------|
| Compliance Description                  |                       | Data  | Compliance Description |                             | Data  |
| N/A                                     | Ramp Length (in)      | 46.0  | No                     | Ramp Slope (%)              | 9.3   |
| Yes                                     | Ramp Width (in)       | 48.0  | No                     | Ramp XSlope (%)             | 3.2   |
| N/A                                     | Flare Type LT         | N/A   | N/A                    | Flare Type RT               | N/A   |
| N/A                                     | Flare Slope LT (%)    | N/A   | N/A                    | Flare Slope RT (%)          | N/A   |
| N/A                                     | Flare Traversable LT? | N/A   | N/A                    | Flare Traversable RT?       | N/A   |
| N/A                                     | Landing Length (in)   | N/A   | N/A                    | DWS Provided?               | N/A   |
| N/A                                     | Landing Width (in)    | N/A   | N/A                    | DWS Contrast?               | N/A   |
| N/A                                     | Landing Slope (%)     | N/A   | N/A                    | DWS Length (in)             | N/A   |
| N/A                                     | Landing X Slope (%)   | N/A   | N/A                    | DWS Full Width?             | N/A   |
| N/A                                     | Landing Curb? (Y/N)   | N/A   | N/A                    | DWS Offset (in)             | N/A   |
| N/A                                     | Shared Landing?       | N/A   |                        |                             |       |
| N/A                                     | Gutter Ponding?       | N/A   | N/A                    | Gutter Slope (%)            | N/A   |
| N/A                                     | Gutter Lip Ht (in)    | N/A   | N/A                    | Gutter X Slope (%)          | N/A   |
| N/A                                     | Painted X Walk1?      | No    | N/A                    | Painted X Walk2?            | No    |
|                                         | X Walk 1 Direction    | To NE |                        | X Walk 2 Direction          | To NW |
| N/A                                     | X Walk 1 Width (in)   | N/A   | N/A                    | X Walk 2 Width (in)         | N/A   |
|                                         | X Walk 1 Slope (%)    | 0.8   |                        | X Walk 2 Slope (%)          | 1.0   |
|                                         | X Walk 1 X Slope (%)  | 2.2   |                        | X Walk 2 X Slope (%)        | 2.1   |
| N/A                                     | Ramp inside XWalk1?   | N/A   | N/A                    | Ramp inside XWalk2?         | N/A   |
|                                         | Road Slope (%)        | 0.8   | N/A                    | Clear Space?                | N/A   |
|                                         | Road X Slope (%)      | 1.0   | N/A                    | Clear Space to XWalk (in)   | N/A   |
| N/A                                     | Any Obstructions?     | N/A   | N/A                    | Storm Grate/Utility Hazard? | N/A   |
|                                         | Obstruction Type      |       |                        | Storm Grate/Utility Type    |       |
|                                         |                       | N/A   |                        |                             | N/A   |
|                                         |                       |       | Yes                    | Surface Condition? (G/P)    | Good  |
|                                         |                       |       |                        |                             |       |