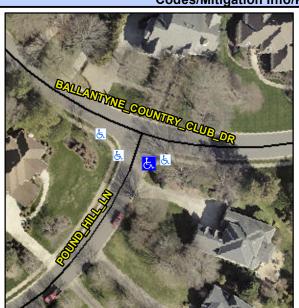

## Access Compliance Report Public Rights-of-Way (Curb Ramps)

Intersection ID: 27965 Main Street: BALLANTYNE\_COUNTRY\_CLUBrobs Street: POUND\_HILL\_LN Location: S

ADA ID: F7570D25E2DB Ramp Type: Perp Initial Pass/Fail: Fail Overall Compliance: No Severity Score: 1.25

## Field Measurements/Component Compliance

Street 1 Name
POUND HILL LN
Stop Condition-Street 2
StopSign
Street 2 Name
N/A
Stop Condition-Street 1
N/A

Possible Solutions:

Remove & Replace Entire Ramp.

Surveyor Notes: