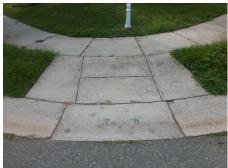

## Field Measurements/Component Compliance

Street 1 Name
Stop Condition-Street 2
Street 2 Name
Stop Condition-Street 1

INDICA CT StopSign BACK ACRE DR None Possible Solutions:

Remove & Replace Curb Ramp With Two New Directional Ramps or Equivalent.

Surveyor Notes:

N/A

PROW/ADA:

Not Found, R304.2.2, R304.5.3

Total Cost: \$ 3200.00

| Compliance Description |                       | Data | Comp | oliance Description         | Data |
|------------------------|-----------------------|------|------|-----------------------------|------|
| N/A                    | Ramp Length (in)      | 52.0 | No   | Ramp Slope (%)              | 11.8 |
| Yes                    | Ramp Width (in)       | 48.0 | No   | Ramp XSlope (%)             | 4.2  |
| N/A                    | Flare Type LT         | N/A  | N/A  | Flare Type RT               | N/A  |
| N/A                    | Flare Slope LT (%)    | N/A  | N/A  | Flare Slope RT (%)          | N/A  |
| N/A                    | Flare Traversable LT? | N/A  | N/A  | Flare Traversable RT?       | N/A  |
| N/A                    | Landing Length (in)   | N/A  | N/A  | DWS Provided?               | N/A  |
| N/A                    | Landing Width (in)    | N/A  | N/A  | DWS Contrast?               | N/A  |
| N/A                    | Landing Slope (%)     | N/A  | N/A  | DWS Length (in)             | N/A  |
| N/A                    | Landing X Slope (%)   | N/A  | N/A  | DWS Full Width?             | N/A  |
| N/A                    | Landing Curb? (Y/N)   | N/A  | N/A  | DWS Offset (in)             | N/A  |
| N/A                    | Shared Landing?       | N/A  |      |                             |      |
| N/A                    | Gutter Ponding?       | N/A  | N/A  | Gutter Slope (%)            | N/A  |
| N/A                    | Gutter Lip Ht (in)    | N/A  | N/A  | Gutter X Slope (%)          | N/A  |
| N/A                    | Painted X Walk1?      | No   | N/A  | Painted X Walk2?            | No   |
|                        | X Walk 1 Direction    | To N |      | X Walk 2 Direction          | To W |
| N/A                    | X Walk 1 Width (in)   | N/A  | N/A  | X Walk 2 Width (in)         | N/A  |
|                        | X Walk 1 Slope (%)    | 1.7  |      | X Walk 2 Slope (%)          | 2.6  |
|                        | X Walk 1 X Slope (%)  | 2.4  |      | X Walk 2 X Slope (%)        | 3.6  |
| N/A                    | Ramp inside XWalk1?   | N/A  | N/A  | Ramp inside XWalk2?         | N/A  |
|                        | Road Slope (%)        | 4.0  | N/A  | Clear Space?                | N/A  |
|                        | Road X Slope (%)      | 0.6  | N/A  | Clear Space to XWalk (in)   | N/A  |
| N/A                    | Any Obstructions?     | N/A  | N/A  | Storm Grate/Utility Hazard? | N/A  |
|                        | Obstruction Type      |      | l    | Storm Grate/Utility Type    |      |
|                        |                       | N/A  |      |                             | N/A  |
|                        |                       |      |      |                             |      |