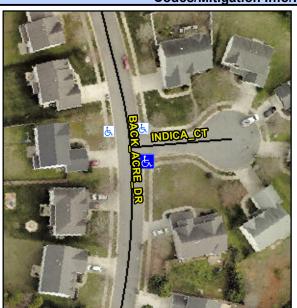

## Access Compliance Report Public Rights-of-Way (Curb Ramps)

Intersection ID: 42755 Main Street: BACK\_ACRE\_DR Cross Street: INDICA\_CT Location: SE

ADA ID: F757EF8E1CE2 Ramp Type: PerpDiag Initial Pass/Fail: Fail Overall Compliance: No Severity Score: 13.75