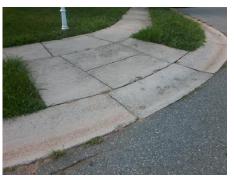

## Field Measurements/Component Compliance

Street 1 Name
Stop Condition-Street 2
Street 2 Name
Stop Condition-Street 1

INDICA CT StopSign BACK ACRE DR None Possible Solutions:

Remove & Replace Curb Ramp With Two New Directional Ramps or Equivalent.

Surveyor Notes:

N/A

PROW/ADA:

Not Found, R304.2.2, R304.5.3

Total Cost: \$ 3200.00

| Compliance Description |                       | Data | Comp | oliance Description         | Data |
|------------------------|-----------------------|------|------|-----------------------------|------|
| N/A                    | Ramp Length (in)      | 52.0 | No   | Ramp Slope (%)              | 11.8 |
| Yes                    | Ramp Width (in)       | 48.0 | No   | Ramp XSlope (%)             | 4.2  |
| N/A                    | Flare Type LT         | N/A  | N/A  | Flare Type RT               | N/A  |
| N/A                    | Flare Slope LT (%)    | N/A  | N/A  | Flare Slope RT (%)          | N/A  |
| N/A                    | Flare Traversable LT? | N/A  | N/A  | Flare Traversable RT?       | N/A  |
| N/A                    | Landing Length (in)   | N/A  | N/A  | DWS Provided?               | N/A  |
| N/A                    | Landing Width (in)    | N/A  | N/A  | DWS Contrast?               | N/A  |
| N/A                    | Landing Slope (%)     | N/A  | N/A  | DWS Length (in)             | N/A  |
| N/A                    | Landing X Slope (%)   | N/A  | N/A  | DWS Full Width?             | N/A  |
| N/A                    | Landing Curb? (Y/N)   | N/A  | N/A  | DWS Offset (in)             | N/A  |
| N/A                    | Shared Landing?       | N/A  |      |                             |      |
| N/A                    | Gutter Ponding?       | N/A  | N/A  | Gutter Slope (%)            | N/A  |
| N/A                    | Gutter Lip Ht (in)    | N/A  | N/A  | Gutter X Slope (%)          | N/A  |
| N/A                    | Painted X Walk1?      | No   | N/A  | Painted X Walk2?            | No   |
|                        | X Walk 1 Direction    | To N |      | X Walk 2 Direction          | To W |
| N/A                    | X Walk 1 Width (in)   | N/A  | N/A  | X Walk 2 Width (in)         | N/A  |
|                        | X Walk 1 Slope (%)    | 1.7  |      | X Walk 2 Slope (%)          | 2.6  |
|                        | X Walk 1 X Slope (%)  | 2.4  |      | X Walk 2 X Slope (%)        | 3.6  |
| N/A                    | Ramp inside XWalk1?   | N/A  | N/A  | Ramp inside XWalk2?         | N/A  |
|                        | Road Slope (%)        | 4.0  | N/A  | Clear Space?                | N/A  |
|                        | Road X Slope (%)      | 0.6  | N/A  | Clear Space to XWalk (in)   | N/A  |
| N/A                    | Any Obstructions?     | N/A  | N/A  | Storm Grate/Utility Hazard? | N/A  |
|                        | Obstruction Type      |      | l    | Storm Grate/Utility Type    |      |
|                        |                       | N/A  |      |                             | N/A  |
|                        |                       |      |      |                             |      |