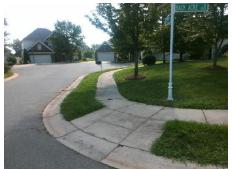

## Field Measurements/Component Compliance

Street 1 Name
Stop Condition-Street 2
Street 2 Name
Stop Condition-Street 1

INDICA CT StopSign BACK ACRE DR None Possible Solutions:

Remove & Replace Curb Ramp With Two New Directional Ramps or Equivalent.

Surveyor Notes:

N/A

PROW/ADA:

Not Found, R304.2.2, R304.5.3

Total Cost: \$ 3200.00

| Compliance Description |                       | Data | Comp | oliance Description         | Data |
|------------------------|-----------------------|------|------|-----------------------------|------|
| N/A                    | Ramp Length (in)      | 52.0 | No   | Ramp Slope (%)              | 11.8 |
| Yes                    | Ramp Width (in)       | 48.0 | No   | Ramp XSlope (%)             | 4.2  |
| N/A                    | Flare Type LT         | N/A  | N/A  | Flare Type RT               | N/A  |
| N/A                    | Flare Slope LT (%)    | N/A  | N/A  | Flare Slope RT (%)          | N/A  |
| N/A                    | Flare Traversable LT? | N/A  | N/A  | Flare Traversable RT?       | N/A  |
| N/A                    | Landing Length (in)   | N/A  | N/A  | DWS Provided?               | N/A  |
| N/A                    | Landing Width (in)    | N/A  | N/A  | DWS Contrast?               | N/A  |
| N/A                    | Landing Slope (%)     | N/A  | N/A  | DWS Length (in)             | N/A  |
| N/A                    | Landing X Slope (%)   | N/A  | N/A  | DWS Full Width?             | N/A  |
| N/A                    | Landing Curb? (Y/N)   | N/A  | N/A  | DWS Offset (in)             | N/A  |
| N/A                    | Shared Landing?       | N/A  |      |                             |      |
| N/A                    | Gutter Ponding?       | N/A  | N/A  | Gutter Slope (%)            | N/A  |
| N/A                    | Gutter Lip Ht (in)    | N/A  | N/A  | Gutter X Slope (%)          | N/A  |
| N/A                    | Painted X Walk1?      | No   | N/A  | Painted X Walk2?            | No   |
|                        | X Walk 1 Direction    | To N |      | X Walk 2 Direction          | To W |
| N/A                    | X Walk 1 Width (in)   | N/A  | N/A  | X Walk 2 Width (in)         | N/A  |
|                        | X Walk 1 Slope (%)    | 1.7  |      | X Walk 2 Slope (%)          | 2.6  |
|                        | X Walk 1 X Slope (%)  | 2.4  |      | X Walk 2 X Slope (%)        | 3.6  |
| N/A                    | Ramp inside XWalk1?   | N/A  | N/A  | Ramp inside XWalk2?         | N/A  |
|                        | Road Slope (%)        | 4.0  | N/A  | Clear Space?                | N/A  |
|                        | Road X Slope (%)      | 0.6  | N/A  | Clear Space to XWalk (in)   | N/A  |
| N/A                    | Any Obstructions?     | N/A  | N/A  | Storm Grate/Utility Hazard? | N/A  |
|                        | Obstruction Type      |      | l    | Storm Grate/Utility Type    |      |
|                        |                       | N/A  |      |                             | N/A  |
|                        |                       |      |      |                             |      |