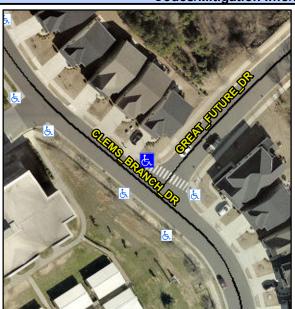

## Access Compliance Report Public Rights-of-Way (Curb Ramps)

Intersection ID: N/A Main Street: CLEMS\_BRANCH\_DR Cross Street: GREAT\_FUTURE\_DR Location: N

ADA ID: F759AE4D146E Ramp Type: ParaDiag Initial Pass/Fail: Fail Overall Compliance: No Severity Score: 13.75

## Field Measurements/Component Compliance

Street 1 Name
Stop Condition-Street 1
Street 2 Name
Stop Condition-Street 2

CLEMS BRANCH DR None GREAT FUTURE DR None Possible Solutions:

Remove & Replace Curb Ramp With
Two New Directional Ramps or
Equivalent.