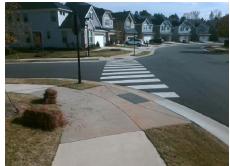

## Field Measurements/Component Compliance

Street 1 Name
Stop Condition-Street 1
Street 2 Name
Stop Condition-Street 2

CLEMS BRANCH DR None GREAT FUTURE DR None Possible Solutions:

Remove & Replace Curb Ramp With
Two New Directional Ramps or
Equivalent.

Surveyor Notes:

N/A

PROW/ADA:

R304.3.2, R304.5.3

Total Cost: \$ 3200.00

| Overallance Description Date Overallance Description |                      |       |                        |                             |       |
|------------------------------------------------------|----------------------|-------|------------------------|-----------------------------|-------|
| Compliance Description                               |                      | Data  | Compliance Description |                             | Data  |
| N/A                                                  | Ramp Length LT (in)  | 53.0  | N/A                    | Ramp Length RT (in)         | 49.0  |
| Yes                                                  | Ramp Width LT (in)   | 60.0  | Yes                    | Ramp Width RT (in)          | 60.0  |
| No                                                   | Ramp Slope LT (%)    | 9.5   | Yes                    | Ramp Slope RT (%)           | 5.2   |
| No                                                   | Ramp XSlope LT (%)   | 3.3   | No                     | Ramp XSlope RT (%)          | 2.1   |
| N/A                                                  | Landing Length (in)  | N/A   | N/A                    | DWS Provided?               | N/A   |
| N/A                                                  | Landing Width (in)   | N/A   | N/A                    | DWS Contrast?               | N/A   |
| N/A                                                  | Landing Slope (%)    | N/A   | N/A                    | DWS Length (in)             | N/A   |
| N/A                                                  | Landing X Slope (%)  | N/A   | N/A                    | DWS Full Width?             | N/A   |
| N/A                                                  | Landing Curb? (Y/N)  | N/A   | N/A                    | DWS Offset (in)             | N/A   |
| N/A                                                  | Shared Landing?      | N/A   |                        |                             |       |
| N/A                                                  | Gutter Ponding?      | N/A   | N/A                    | Gutter Slope (%)            | N/A   |
| N/A                                                  | Gutter Lip Ht (in)   | N/A   | N/A                    | Gutter X Slope (%)          | N/A   |
| N/A                                                  | Painted X Walk1?     | No    | N/A                    | Painted X Walk2?            | Yes   |
|                                                      | X Walk 1 Direction   | To SW |                        | X Walk 2 Direction          | To SE |
| N/A                                                  | X Walk 1 Width (in)  | N/A   | N/A                    | X Walk 2 Width (in)         | 120.0 |
|                                                      | X Walk 1 Slope (%)   | 7.5   |                        | X Walk 2 Slope (%)          | 2.5   |
|                                                      | X Walk 1 X Slope (%) | 2.9   |                        | X Walk 2 X Slope (%)        | 5.6   |
| N/A                                                  | Ramp inside XWalk1?  | N/A   | N/A                    | Ramp inside XWalk2?         | Yes   |
|                                                      | Road Slope (%)       | 4.5   | N/A                    | Clear Space?                | N/A   |
|                                                      | Road X Slope (%)     | 3.7   | N/A                    | Clear Space to XWalk (in)   | N/A   |
| N/A                                                  | Any Obstructions?    | N/A   | N/A                    | Storm Grate/Utility Hazard? | N/A   |
|                                                      | Obstruction Type     |       |                        | Storm Grate/Utility Type    |       |
|                                                      |                      | N/A   |                        |                             | N/A   |
|                                                      |                      |       | Yes                    | Surface Condition? (G/P)    | Good  |
|                                                      |                      |       | N/A                    | Curb Slope (%)              | 11.4  |
| en.                                                  |                      |       | ,                      | (/                          |       |