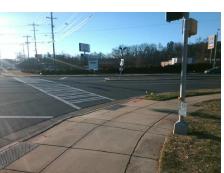

## Access Compliance Report Public Rights-of-Way (Curb Ramps)

Data

6.0

0.1

N/A

Good

Intersection ID: 5672 Main Street: SUNSET\_RD Cross Street: BEATTIES\_FORD\_RD Location: NW

ADA ID: F75A842A5B8F Ramp Type: Perp Initial Pass/Fail: Fail Overall Compliance: No Severity Score: 8.75

N/A

N/A

N/A

Street 1 Name
SUNSET RD
Stop Condition-Street 2
Signal
Street 2 Name
N/A
Stop Condition-Street 1
N/A

| OSSIBIC COIDLION              |
|-------------------------------|
| Possible Solutions:           |
| Remove & Replace Entire Ramp. |
|                               |
|                               |
|                               |
|                               |
| O                             |
| Surveyor Notes:               |
| N/A                           |
|                               |
|                               |
| PROW/ADA:                     |
|                               |
| Not Found, R304.5.1           |
|                               |
|                               |
|                               |
|                               |