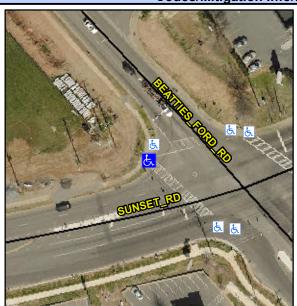

## Access Compliance Report Public Rights-of-Way (Curb Ramps)

Data

6.0

0.1

N/A

Good

Intersection ID: 5672 Main Street: SUNSET\_RD Cross Street: BEATTIES\_FORD\_RD Location: NW

ADA ID: F75A842A5B8F Ramp Type: Perp Initial Pass/Fail: Fail Overall Compliance: No Severity Score: 8.75

N/A

N/A

N/A

Street 1 Name
SUNSET RD
Stop Condition-Street 2
Signal
Street 2 Name
N/A
Stop Condition-Street 1
N/A

| OSSIBIC COIDLION              |
|-------------------------------|
| Possible Solutions:           |
| Remove & Replace Entire Ramp. |
|                               |
|                               |
|                               |
|                               |
| O                             |
| Surveyor Notes:               |
| N/A                           |
|                               |
|                               |
| PROW/ADA:                     |
|                               |
| Not Found, R304.5.1           |
|                               |
|                               |
|                               |
|                               |