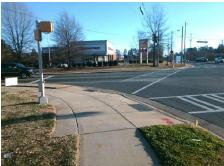

## Access Compliance Report Public Rights-of-Way (Curb Ramps)

Data

6.0

0.1

N/A

Good

Intersection ID: 5672 Main Street: SUNSET\_RD Cross Street: BEATTIES\_FORD\_RD Location: NW

ADA ID: F75A842A5B8F Ramp Type: Perp Initial Pass/Fail: Fail Overall Compliance: No Severity Score: 8.75

N/A

N/A

N/A

Street 1 Name
SUNSET RD
Stop Condition-Street 2
Signal
Street 2 Name
N/A
Stop Condition-Street 1
N/A

| OSSIBIC COIDLION              |
|-------------------------------|
| Possible Solutions:           |
| Remove & Replace Entire Ramp. |
|                               |
|                               |
|                               |
|                               |
| O                             |
| Surveyor Notes:               |
| N/A                           |
|                               |
|                               |
| PROW/ADA:                     |
|                               |
| Not Found, R304.5.1           |
|                               |
|                               |
|                               |
|                               |