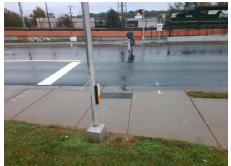

| Total Cost: | \$ |  |
|-------------|----|--|
|             |    |  |

| Field Measurements/Component Compliance |                       |        |      |                             |      |  |  |
|-----------------------------------------|-----------------------|--------|------|-----------------------------|------|--|--|
| Comp                                    | liance Description    | Data   | Comp | liance Description          | Data |  |  |
| N/A                                     | Ramp Length (in)      | 109.0  | Yes  | Ramp Slope (%)              | 7.5  |  |  |
| Yes                                     | Ramp Width (in)       | 48.0   | Yes  | Ramp XSlope (%)             | 0.6  |  |  |
| N/A                                     | Flare Type LT         | Sloped | N/A  | Flare Type RT               | N/A  |  |  |
| N/A                                     | Flare Slope LT (%)    | 5.3    | Yes  | Flare Slope RT (%)          | 5.3  |  |  |
| N/A                                     | Flare Traversable LT? | Yes    | N/A  | Flare Traversable RT?       | Yes  |  |  |
| No                                      | Landing Length (in)   | N/A    | Yes  | DWS Provided?               | Yes  |  |  |
| No                                      | Landing Width (in)    | N/A    | Yes  | DWS Contrast?               | Yes  |  |  |
| No                                      | Landing Slope (%)     | N/A    | Yes  | DWS Length (in)             | 24.0 |  |  |
| No                                      | Landing X Slope (%)   | N/A    | Yes  | DWS Full Width?             | Yes  |  |  |
| N/A                                     | Landing Curb? (Y/N)   | No     | Yes  | DWS Offset (in)             | 2.0  |  |  |
| N/A                                     | Shared Landing?       | No     |      |                             |      |  |  |
| No                                      | Gutter Ponding?       | Yes    | Yes  | Gutter Slope (%)            | 0.0  |  |  |
| Yes                                     | Gutter Lip Ht (in)    | 0.0    | Yes  | Gutter X Slope (%)          | 0.4  |  |  |
| N/A                                     | Painted X Walk1?      | Yes    | N/A  | Painted X Walk2?            | N/A  |  |  |
|                                         | X Walk 1 Direction    | То Е   |      | X Walk 2 Direction          | N/A  |  |  |
| N/A                                     | X Walk 1 Width (in)   | 116.0  | N/A  | X Walk 2 Width (in)         | N/A  |  |  |
|                                         | X Walk 1 Slope (%)    | 2.3    |      | X Walk 2 Slope (%)          | N/A  |  |  |
|                                         | X Walk 1 X Slope (%)  | 0.3    |      | X Walk 2 X Slope (%)        | N/A  |  |  |
| Yes                                     | Ramp inside XWalk1?   | Yes    | N/A  | Ramp inside XWalk2?         | N/A  |  |  |
|                                         | Road Slope (%)        | N/A    | N/A  | Clear Space?                | Yes  |  |  |
|                                         | Road X Slope (%)      | N/A    | N/A  | Clear Space to XWalk (in)   | N/A  |  |  |
| Yes                                     | Any Obstructions?     | No     | Yes  | Storm Grate/Utility Hazard? | No   |  |  |
|                                         | Obstruction Type      |        |      | Storm Grate/Utility Type    |      |  |  |
|                                         |                       | N/A    |      |                             | N/A  |  |  |
|                                         |                       |        | Yes  | Surface Condition? (G/P)    | Good |  |  |
| - 1                                     | 1                     |        |      |                             |      |  |  |