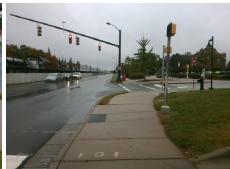

| Total Cost: | \$ |  |
|-------------|----|--|
|             |    |  |

| Field Measurements/Component Compliance |                       |        |      |                             |      |  |  |
|-----------------------------------------|-----------------------|--------|------|-----------------------------|------|--|--|
| Comp                                    | liance Description    | Data   | Comp | liance Description          | Data |  |  |
| N/A                                     | Ramp Length (in)      | 109.0  | Yes  | Ramp Slope (%)              | 7.5  |  |  |
| Yes                                     | Ramp Width (in)       | 48.0   | Yes  | Ramp XSlope (%)             | 0.6  |  |  |
| N/A                                     | Flare Type LT         | Sloped | N/A  | Flare Type RT               | N/A  |  |  |
| N/A                                     | Flare Slope LT (%)    | 5.3    | Yes  | Flare Slope RT (%)          | 5.3  |  |  |
| N/A                                     | Flare Traversable LT? | Yes    | N/A  | Flare Traversable RT?       | Yes  |  |  |
| No                                      | Landing Length (in)   | N/A    | Yes  | DWS Provided?               | Yes  |  |  |
| No                                      | Landing Width (in)    | N/A    | Yes  | DWS Contrast?               | Yes  |  |  |
| No                                      | Landing Slope (%)     | N/A    | Yes  | DWS Length (in)             | 24.0 |  |  |
| No                                      | Landing X Slope (%)   | N/A    | Yes  | DWS Full Width?             | Yes  |  |  |
| N/A                                     | Landing Curb? (Y/N)   | No     | Yes  | DWS Offset (in)             | 2.0  |  |  |
| N/A                                     | Shared Landing?       | No     |      |                             |      |  |  |
| No                                      | Gutter Ponding?       | Yes    | Yes  | Gutter Slope (%)            | 0.0  |  |  |
| Yes                                     | Gutter Lip Ht (in)    | 0.0    | Yes  | Gutter X Slope (%)          | 0.4  |  |  |
| N/A                                     | Painted X Walk1?      | Yes    | N/A  | Painted X Walk2?            | N/A  |  |  |
|                                         | X Walk 1 Direction    | То Е   |      | X Walk 2 Direction          | N/A  |  |  |
| N/A                                     | X Walk 1 Width (in)   | 116.0  | N/A  | X Walk 2 Width (in)         | N/A  |  |  |
|                                         | X Walk 1 Slope (%)    | 2.3    |      | X Walk 2 Slope (%)          | N/A  |  |  |
|                                         | X Walk 1 X Slope (%)  | 0.3    |      | X Walk 2 X Slope (%)        | N/A  |  |  |
| Yes                                     | Ramp inside XWalk1?   | Yes    | N/A  | Ramp inside XWalk2?         | N/A  |  |  |
|                                         | Road Slope (%)        | N/A    | N/A  | Clear Space?                | Yes  |  |  |
|                                         | Road X Slope (%)      | N/A    | N/A  | Clear Space to XWalk (in)   | N/A  |  |  |
| Yes                                     | Any Obstructions?     | No     | Yes  | Storm Grate/Utility Hazard? | No   |  |  |
|                                         | Obstruction Type      |        |      | Storm Grate/Utility Type    |      |  |  |
|                                         |                       | N/A    |      |                             | N/A  |  |  |
|                                         |                       |        | Yes  | Surface Condition? (G/P)    | Good |  |  |
| - 1                                     | 1                     |        |      |                             |      |  |  |