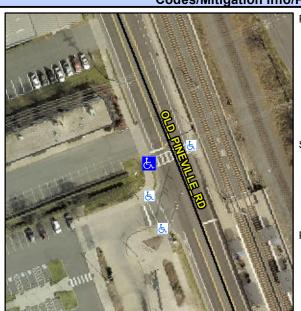

## **Access Compliance Report Public Rights-of-Way** (Curb Ramps)

Intersection ID: 10033482 Main Street: OLD\_PINEVILLE\_RD Cross Street: N/A Location: NW Overall Compliance: No **Severity Score: ADA ID: F75CED448D20** Ramp Type: Perp Initial Pass/Fail: Pass 10

Codes/Mitigation Info/Possible Solution

| Street 1 Name           | OLD PINEVILLE RD |
|-------------------------|------------------|
| Stop Condition-Street 2 | Signal           |
| Street 2 Name           | N/A              |
| Stop Condition-Street 1 | N/A              |