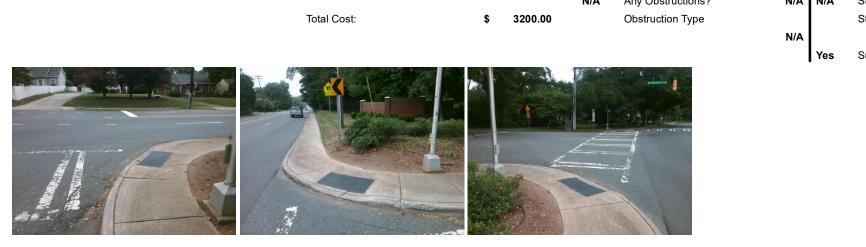

## Access Compliance Report Public Rights-of-Way (Curb Ramps)

| Intersection ID: 16244 Main Street: CAMBRIDGE_RD Cross Street: PARK_RD                                        |                                                                              |        |                                         |                       |                   | Location:                  | SW                          |       |  |
|---------------------------------------------------------------------------------------------------------------|------------------------------------------------------------------------------|--------|-----------------------------------------|-----------------------|-------------------|----------------------------|-----------------------------|-------|--|
|                                                                                                               |                                                                              |        |                                         |                       |                   |                            |                             |       |  |
| ADA ID: F76B8D65DE40 Ramp Ty                                                                                  | A ID: F76B8D65DE40 Ramp Type: PerpDiag                                       |        | iss/Fa                                  | ail: Fail Overall C   | o Severity Score: | 12.5                       |                             |       |  |
| Codes/Mitigation Info/Possible Solution                                                                       |                                                                              |        | Field Measurements/Component Compliance |                       |                   |                            |                             |       |  |
| POINDEXIER LOR<br>5<br>5<br>5<br>5<br>5<br>5<br>5<br>5<br>5<br>5<br>5<br>5<br>5<br>5<br>5<br>7<br>5<br>7<br>5 | Possible Solutions:                                                          |        | Compliance Description D                |                       |                   | ata Compliance Description |                             | Data  |  |
|                                                                                                               | Remove & Replace Curb Ramp Wi<br>Two New Directional Ramps or<br>Equivalent. | Vith   | N/A                                     | Ramp Length (in)      | 48.0              | Yes                        | Ramp Slope (%)              | 8.1   |  |
|                                                                                                               |                                                                              |        | Yes                                     | Ramp Width (in)       | 48.0              | No                         | Ramp XSlope (%)             | 5.6   |  |
|                                                                                                               |                                                                              |        | N/A                                     | Flare Type LT         | N/A               | N/A                        | Flare Type RT               | N/A   |  |
|                                                                                                               |                                                                              |        | N/A                                     | Flare Slope LT (%)    | N/A               | N/A                        | Flare Slope RT (%)          | N/A   |  |
|                                                                                                               |                                                                              |        | N/A                                     | Flare Traversable LT? | N/A               | N/A                        | Flare Traversable RT?       | N/A   |  |
|                                                                                                               |                                                                              |        | N/A                                     | Landing Length (in)   | N/A               | N/A                        | DWS Provided?               | N/A   |  |
|                                                                                                               | Surveyor Notes:                                                              |        | N/A                                     | Landing Width (in)    | N/A               | N/A                        | DWS Contrast?               | N/A   |  |
|                                                                                                               | N/A                                                                          |        | N/A                                     | Landing Slope (%)     | N/A               | N/A                        | DWS Length (in)             | N/A   |  |
|                                                                                                               |                                                                              |        | N/A                                     | Landing X Slope (%)   | N/A               | N/A                        | DWS Full Width?             | N/A   |  |
|                                                                                                               |                                                                              |        | N/A                                     | Landing Curb? (Y/N)   | N/A               | N/A                        | DWS Offset (in)             | N/A   |  |
|                                                                                                               |                                                                              |        | N/A                                     | Shared Landing?       | N/A               |                            |                             |       |  |
|                                                                                                               | PROW/ADA:                                                                    |        | N/A                                     | Gutter Ponding?       | N/A               | N/A                        | Gutter Slope (%)            | N/A   |  |
|                                                                                                               | Not Found, R304.5.3                                                          |        | N/A                                     | Gutter Lip Ht (in)    | N/A               | N/A                        | Gutter X Slope (%)          | N/A   |  |
|                                                                                                               | , i i i i i i i i i i i i i i i i i i i                                      |        | N/A                                     | Painted X Walk1?      | No                | N/A                        | Painted X Walk2?            | Yes   |  |
|                                                                                                               |                                                                              |        |                                         | X Walk 1 Direction    | To E              |                            | X Walk 2 Direction          | To N  |  |
|                                                                                                               |                                                                              |        | N/A                                     | X Walk 1 Width (in)   | N/A               | N/A                        | X Walk 2 Width (in)         | 104.0 |  |
| Street 1 Name PARK RD                                                                                         |                                                                              |        |                                         | X Walk 1 Slope (%)    | 2.7               |                            | X Walk 2 Slope (%)          | 2.9   |  |
| Stop Condition-Street 2 Signal                                                                                |                                                                              |        |                                         | X Walk 1 X Slope (%)  | 3.0               |                            | X Walk 2 X Slope (%)        | 1.1   |  |
| Street 2 Name CAMBRIDGE RD                                                                                    |                                                                              |        | N/A                                     | Ramp inside XWalk1?   | N/A               | N/A                        | Ramp inside XWalk2?         | Yes   |  |
| Stop Condition-Street 1 Signal                                                                                |                                                                              |        |                                         | Road Slope (%)        | 1.9               | N/A                        | Clear Space?                | N/A   |  |
|                                                                                                               |                                                                              |        |                                         | Road X Slope (%)      | 5.3               | N/A                        | Clear Space to XWalk (in)   | N/A   |  |
|                                                                                                               |                                                                              |        | N/A                                     | Any Obstructions?     | N/A               | N/A                        | Storm Grate/Utility Hazard? | N/A   |  |
|                                                                                                               | Total Cost: \$ 3                                                             | 200.00 |                                         | Obstruction Type      |                   |                            | Storm Grate/Utility Type    |       |  |
|                                                                                                               |                                                                              |        |                                         |                       | N/A               |                            |                             | N/A   |  |