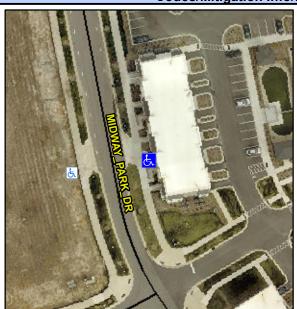

## **Access Compliance Report Public Rights-of-Way** (Curb Ramps)

Intersection ID: 10031761 Main Street: MIDWAY\_PARK\_DR Cross Street: N/A Location: Е **Overall Compliance: No ADA ID: F76CC6A526D3** Ramp Type: Perp Initial Pass/Fail: Pass **Severity Score:** 30

**Codes/Mitigation Info/Possible Solution** 

Street 1 Name **MIDWAY PARK DR** Stop Condition-Street 2 None Street 2 Name N/A Stop Condition-Street 1 N/A

| Possible Solutions:           | 9 |
|-------------------------------|---|
| Remove & Replace Entire Ramp. | N |
| Grind Gutter Lip.             | Y |
|                               | N |
|                               | N |
|                               | N |
|                               | Υ |
| Surveyor Notes:               | Υ |
| N/A                           | N |
|                               | Υ |
|                               | N |
|                               | N |
| PROW/ADA:                     | Υ |
| R304.2.2-Perp, R304.3.2-Para, | N |
| R304.2.3, R305, R302.7.2      | N |
|                               |   |
|                               | N |
|                               |   |
|                               |   |