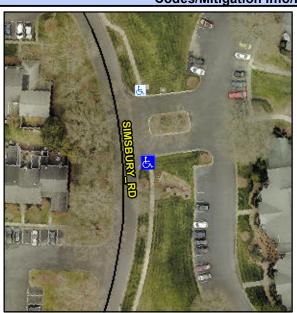

## Access Compliance Report Public Rights-of-Way (Curb Ramps)

Intersection ID: 10038160 Main Street: SIMSBURY\_RD Cross Street: N/A Location: S

ADA ID: F774A130A59A Ramp Type: PerpDiag Initial Pass/Fail: Fail Overall Compliance: No Severity Score: 50

## Field Measurements/Component Compliance

Street 1 Name ENTRANCE
Stop Condition-Street 2 None
Street 2 Name SIMSBURY RD
Stop Condition-Street 1 None

Possible Solutions:

Remove & Replace Curb Ramp With
Two New Directional Ramps or
Equivalent.