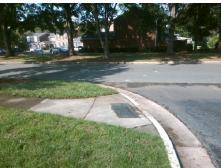

## Field Measurements/Component Compliance

Street 1 Name ENTRANCE
Stop Condition-Street 2 None
Street 2 Name SIMSBURY RD
Stop Condition-Street 1 None

Possible Solutions:

Remove & Replace Curb Ramp With
Two New Directional Ramps or
Equivalent.

Surveyor Notes:
N/A

PROW/ADA:
Not Found, R304.2.2, R304.5.3

Total Cost: \$ 3200.00

| Compliance Description |                       | Data | Compliance Description |                             | Data |
|------------------------|-----------------------|------|------------------------|-----------------------------|------|
| N/A                    | Ramp Length (in)      | 57.0 | No                     | Ramp Slope (%)              | 12.4 |
| Yes                    | Ramp Width (in)       | 48.0 | No                     | Ramp XSlope (%)             | 8.0  |
| N/A                    | Flare Type LT         | N/A  | N/A                    | Flare Type RT               | N/A  |
| N/A                    | Flare Slope LT (%)    | N/A  | N/A                    | Flare Slope RT (%)          | N/A  |
| N/A                    | Flare Traversable LT? | N/A  | N/A                    | Flare Traversable RT?       | N/A  |
| N/A                    | Landing Length (in)   | N/A  | N/A                    | DWS Provided?               | N/A  |
| N/A                    | Landing Width (in)    | N/A  | N/A                    | DWS Contrast?               | N/A  |
| N/A                    | Landing Slope (%)     | N/A  | N/A                    | DWS Length (in)             | N/A  |
| N/A                    | Landing X Slope (%)   | N/A  | N/A                    | DWS Full Width?             | N/A  |
| N/A                    | Landing Curb? (Y/N)   | N/A  | N/A                    | DWS Offset (in)             | N/A  |
| N/A                    | Shared Landing?       | N/A  |                        |                             |      |
| N/A                    | Gutter Ponding?       | N/A  | N/A                    | Gutter Slope (%)            | N/A  |
| N/A                    | Gutter Lip Ht (in)    | N/A  | N/A                    | Gutter X Slope (%)          | N/A  |
| N/A                    | Painted X Walk1?      | No   | N/A                    | Painted X Walk2?            | No   |
|                        | X Walk 1 Direction    | To N |                        | X Walk 2 Direction          | To W |
| N/A                    | X Walk 1 Width (in)   | N/A  | N/A                    | X Walk 2 Width (in)         | N/A  |
|                        | X Walk 1 Slope (%)    | 2.1  |                        | X Walk 2 Slope (%)          | 0.0  |
|                        | X Walk 1 X Slope (%)  | 2.2  |                        | X Walk 2 X Slope (%)        | 2.7  |
| N/A                    | Ramp inside XWalk1?   | N/A  | N/A                    | Ramp inside XWalk2?         | N/A  |
|                        | Road Slope (%)        | 4.9  | N/A                    | Clear Space?                | N/A  |
|                        | Road X Slope (%)      | 2.9  | N/A                    | Clear Space to XWalk (in)   | N/A  |
| N/A                    | Any Obstructions?     | N/A  | N/A                    | Storm Grate/Utility Hazard? | N/A  |
|                        | Obstruction Type      |      | l                      | Storm Grate/Utility Type    |      |
|                        |                       | N/A  |                        |                             | N/A  |
|                        |                       |      | Yes                    | Surface Condition? (G/P)    | Good |