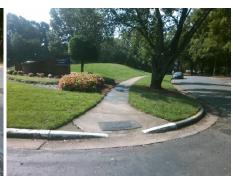

## Field Measurements/Component Compliance

Street 1 Name ENTRANCE
Stop Condition-Street 2 None
Street 2 Name SIMSBURY RD
Stop Condition-Street 1 None

Possible Solutions:

Remove & Replace Curb Ramp With
Two New Directional Ramps or
Equivalent.

Surveyor Notes:
N/A

PROW/ADA:
Not Found, R304.2.2, R304.5.3

Total Cost: \$ 3200.00

| Compliance Description |                       | Data | Compliance Description |                             | Data |
|------------------------|-----------------------|------|------------------------|-----------------------------|------|
| N/A                    | Ramp Length (in)      | 57.0 | No                     | Ramp Slope (%)              | 12.4 |
| Yes                    | Ramp Width (in)       | 48.0 | No                     | Ramp XSlope (%)             | 8.0  |
| N/A                    | Flare Type LT         | N/A  | N/A                    | Flare Type RT               | N/A  |
| N/A                    | Flare Slope LT (%)    | N/A  | N/A                    | Flare Slope RT (%)          | N/A  |
| N/A                    | Flare Traversable LT? | N/A  | N/A                    | Flare Traversable RT?       | N/A  |
| N/A                    | Landing Length (in)   | N/A  | N/A                    | DWS Provided?               | N/A  |
| N/A                    | Landing Width (in)    | N/A  | N/A                    | DWS Contrast?               | N/A  |
| N/A                    | Landing Slope (%)     | N/A  | N/A                    | DWS Length (in)             | N/A  |
| N/A                    | Landing X Slope (%)   | N/A  | N/A                    | DWS Full Width?             | N/A  |
| N/A                    | Landing Curb? (Y/N)   | N/A  | N/A                    | DWS Offset (in)             | N/A  |
| N/A                    | Shared Landing?       | N/A  |                        |                             |      |
| N/A                    | Gutter Ponding?       | N/A  | N/A                    | Gutter Slope (%)            | N/A  |
| N/A                    | Gutter Lip Ht (in)    | N/A  | N/A                    | Gutter X Slope (%)          | N/A  |
| N/A                    | Painted X Walk1?      | No   | N/A                    | Painted X Walk2?            | No   |
|                        | X Walk 1 Direction    | To N |                        | X Walk 2 Direction          | To W |
| N/A                    | X Walk 1 Width (in)   | N/A  | N/A                    | X Walk 2 Width (in)         | N/A  |
|                        | X Walk 1 Slope (%)    | 2.1  |                        | X Walk 2 Slope (%)          | 0.0  |
|                        | X Walk 1 X Slope (%)  | 2.2  |                        | X Walk 2 X Slope (%)        | 2.7  |
| N/A                    | Ramp inside XWalk1?   | N/A  | N/A                    | Ramp inside XWalk2?         | N/A  |
|                        | Road Slope (%)        | 4.9  | N/A                    | Clear Space?                | N/A  |
|                        | Road X Slope (%)      | 2.9  | N/A                    | Clear Space to XWalk (in)   | N/A  |
| N/A                    | Any Obstructions?     | N/A  | N/A                    | Storm Grate/Utility Hazard? | N/A  |
|                        | Obstruction Type      |      | l                      | Storm Grate/Utility Type    |      |
|                        |                       | N/A  |                        |                             | N/A  |
|                        |                       |      | Yes                    | Surface Condition? (G/P)    | Good |