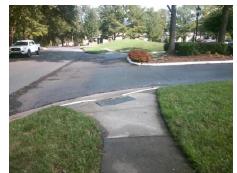

## Field Measurements/Component Compliance

Street 1 Name ENTRANCE
Stop Condition-Street 2 None
Street 2 Name SIMSBURY RD
Stop Condition-Street 1 None

Possible Solutions:

Remove & Replace Curb Ramp With
Two New Directional Ramps or
Equivalent.

Surveyor Notes:
N/A

PROW/ADA:
Not Found, R304.2.2, R304.5.3

Total Cost: \$ 3200.00

| Compliance Description |                       | Data | Compliance Description |                             | Data |
|------------------------|-----------------------|------|------------------------|-----------------------------|------|
| N/A                    | Ramp Length (in)      | 57.0 | No                     | Ramp Slope (%)              | 12.4 |
| Yes                    | Ramp Width (in)       | 48.0 | No                     | Ramp XSlope (%)             | 8.0  |
| N/A                    | Flare Type LT         | N/A  | N/A                    | Flare Type RT               | N/A  |
| N/A                    | Flare Slope LT (%)    | N/A  | N/A                    | Flare Slope RT (%)          | N/A  |
| N/A                    | Flare Traversable LT? | N/A  | N/A                    | Flare Traversable RT?       | N/A  |
| N/A                    | Landing Length (in)   | N/A  | N/A                    | DWS Provided?               | N/A  |
| N/A                    | Landing Width (in)    | N/A  | N/A                    | DWS Contrast?               | N/A  |
| N/A                    | Landing Slope (%)     | N/A  | N/A                    | DWS Length (in)             | N/A  |
| N/A                    | Landing X Slope (%)   | N/A  | N/A                    | DWS Full Width?             | N/A  |
| N/A                    | Landing Curb? (Y/N)   | N/A  | N/A                    | DWS Offset (in)             | N/A  |
| N/A                    | Shared Landing?       | N/A  |                        |                             |      |
| N/A                    | Gutter Ponding?       | N/A  | N/A                    | Gutter Slope (%)            | N/A  |
| N/A                    | Gutter Lip Ht (in)    | N/A  | N/A                    | Gutter X Slope (%)          | N/A  |
| N/A                    | Painted X Walk1?      | No   | N/A                    | Painted X Walk2?            | No   |
|                        | X Walk 1 Direction    | To N |                        | X Walk 2 Direction          | To W |
| N/A                    | X Walk 1 Width (in)   | N/A  | N/A                    | X Walk 2 Width (in)         | N/A  |
|                        | X Walk 1 Slope (%)    | 2.1  |                        | X Walk 2 Slope (%)          | 0.0  |
|                        | X Walk 1 X Slope (%)  | 2.2  |                        | X Walk 2 X Slope (%)        | 2.7  |
| N/A                    | Ramp inside XWalk1?   | N/A  | N/A                    | Ramp inside XWalk2?         | N/A  |
|                        | Road Slope (%)        | 4.9  | N/A                    | Clear Space?                | N/A  |
|                        | Road X Slope (%)      | 2.9  | N/A                    | Clear Space to XWalk (in)   | N/A  |
| N/A                    | Any Obstructions?     | N/A  | N/A                    | Storm Grate/Utility Hazard? | N/A  |
|                        | Obstruction Type      |      | l                      | Storm Grate/Utility Type    |      |
|                        |                       | N/A  |                        |                             | N/A  |
|                        |                       |      | Yes                    | Surface Condition? (G/P)    | Good |